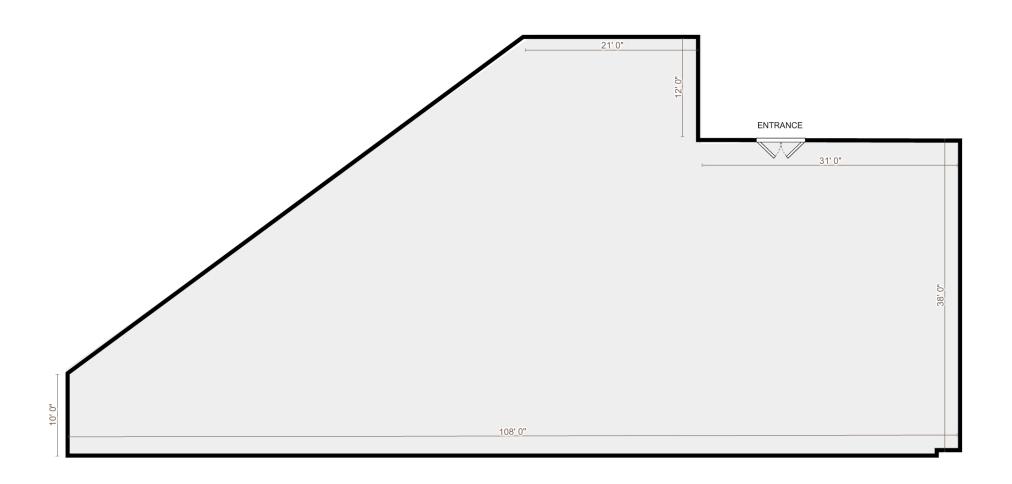

Floor Plan Fairfield, Connecticut 06824

#### The Site

**Total Space Available**: 4,081 SF **Total Building Size:** 8,207 SF

Real Estate Taxes: \$3.49/SF (2019)

Zoning: Designed Commercial District (DCD)

Year Built: 1938

Construction: Brick/Masonry