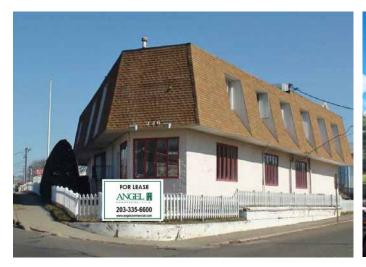

# 226 Kings Highway East, Fairfield, CT 06825

Retail Store for Lease at \$25.00/SF NNN

Retail Store for Lease in Prime High Traffic Location in Busy Neighborhood Shopping Destination. On a triangular corner lot with frontage on two streets, the free-standing mixed-use building has high visibility with 4,081 SF of retail space available for rent on the first floor. The space features central air-conditioning, a private restroom, and 47 shared parking spaces.

#### The Site

**Total Space Available**: 4,081 SF **Total Building Size:** 8,207 SF

Real Estate Taxes: \$3.49/SF (2019)

Zoning: Designed Commercial District (DCD)

Year Built: 1938

Construction: Brick/Masonry