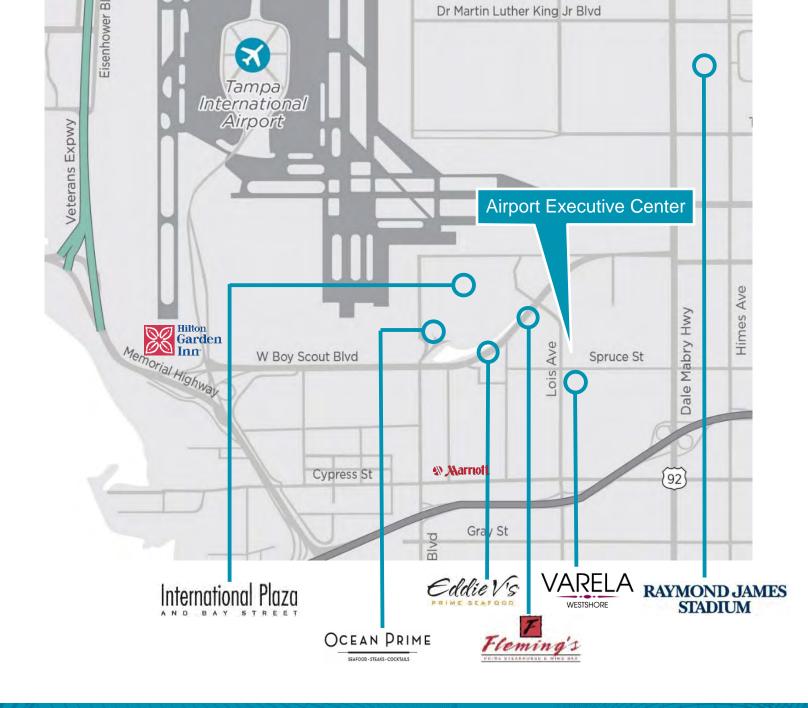

## *Airport Executive Center*FEATURES

- ± 19,806 SF of contiguous available space
- New ownership
- Major renovations completed
- Covered parking on a 4/1,000 ratio
- \$28.00-\$29.00/RSF
- Centrally located in the Westshore Business District
- On-site professional management personnel