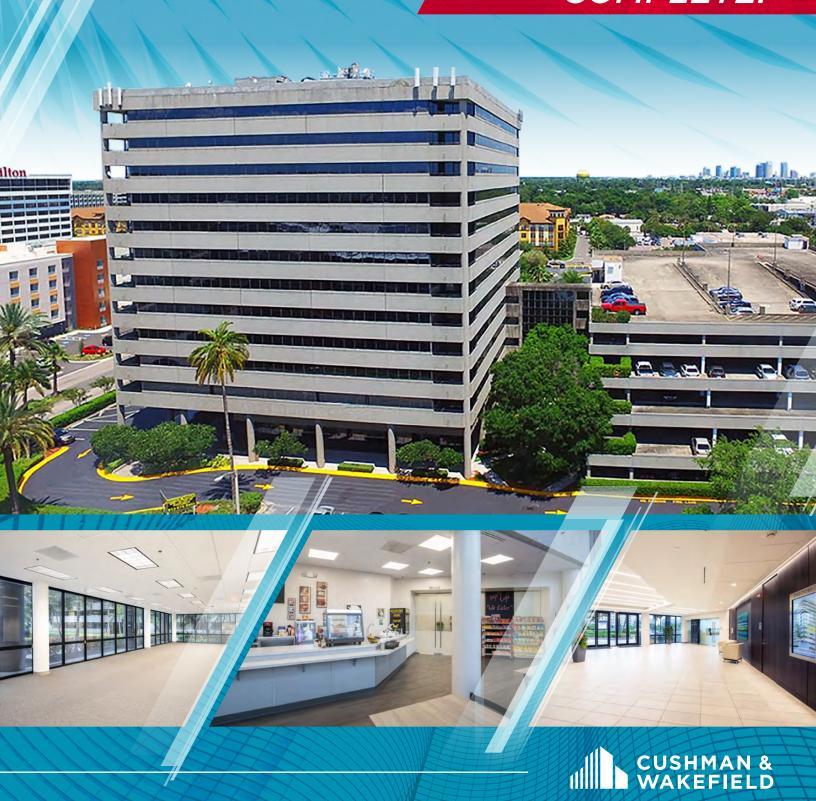

## FOR LEASE Airport Executive Center

2203 NORTH LOIS AVENUE, TAMPA, FL 33607

## RENOVATIONS COMPLETE!

## *Airport Executive Center*FEATURES

- ± 19,806 SF of contiguous available space
- New ownership
- Major renovations completed
- Covered parking on a 4/1,000 ratio
- \$28.00-\$29.00/RSF
- Centrally located in the Westshore Business District
- On-site professional management personnel