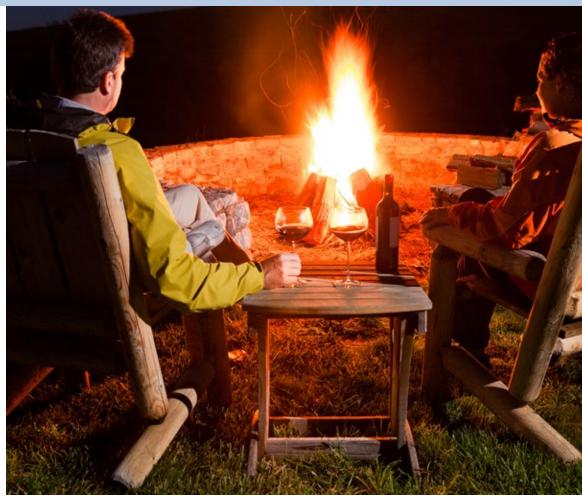

## 

Free parking (19/1,000 RSF), outdoor seating with fire pit, vessel slips at the Point Loma Marina, and Bay Access offering Dock 'N Dine, Water Taxis and more.

Fiber & Internet available through Cox.