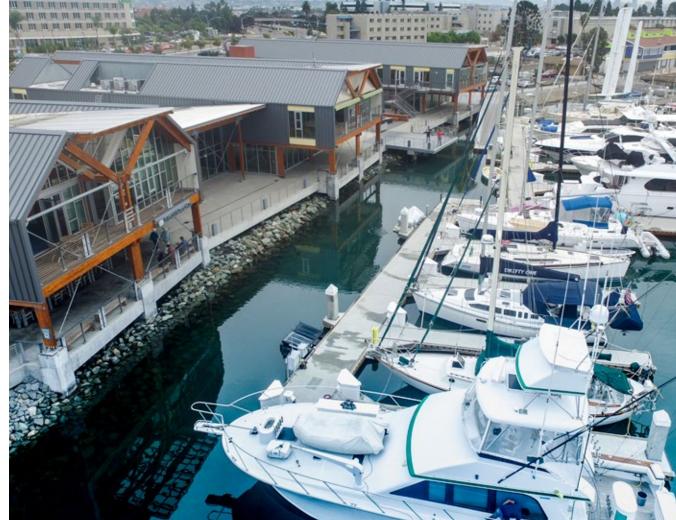

### J

3100

Building A: 4990 N. Harbor Dr

Stunning views of the downtown skyline and the bay

Several bay front restaurants and retail amenities

Unique creative office environment

Building C: 4960 N. Harbor Dr

Building B: 4980 N. Harbor Dr

(4)

## 

Free parking (19/1,000 RSF), outdoor seating with fire pit, vessel slips at the Point Loma Marina, and Bay Access offering Dock 'N Dine, Water Taxis and more.

Fiber & Internet available through Cox.