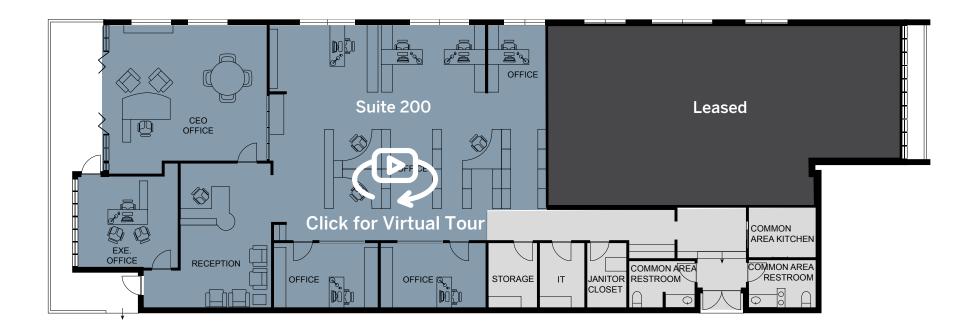

## THE **CONTENADE** AT POINT LOMA

4960 - 4990 N. Harbor Drive | San Diego, CA 92106

1

Suite 200 Virtual Tour

Located on North Harbor Drive with immediate access to the San Diego Airport and I-5

-

#### 4990 BUILDING – BUILDING A

3,406 RSF Vacant \$4.65 + E

#### Level 2

1,908 RSF Vacant \$4.65 + E Level 1