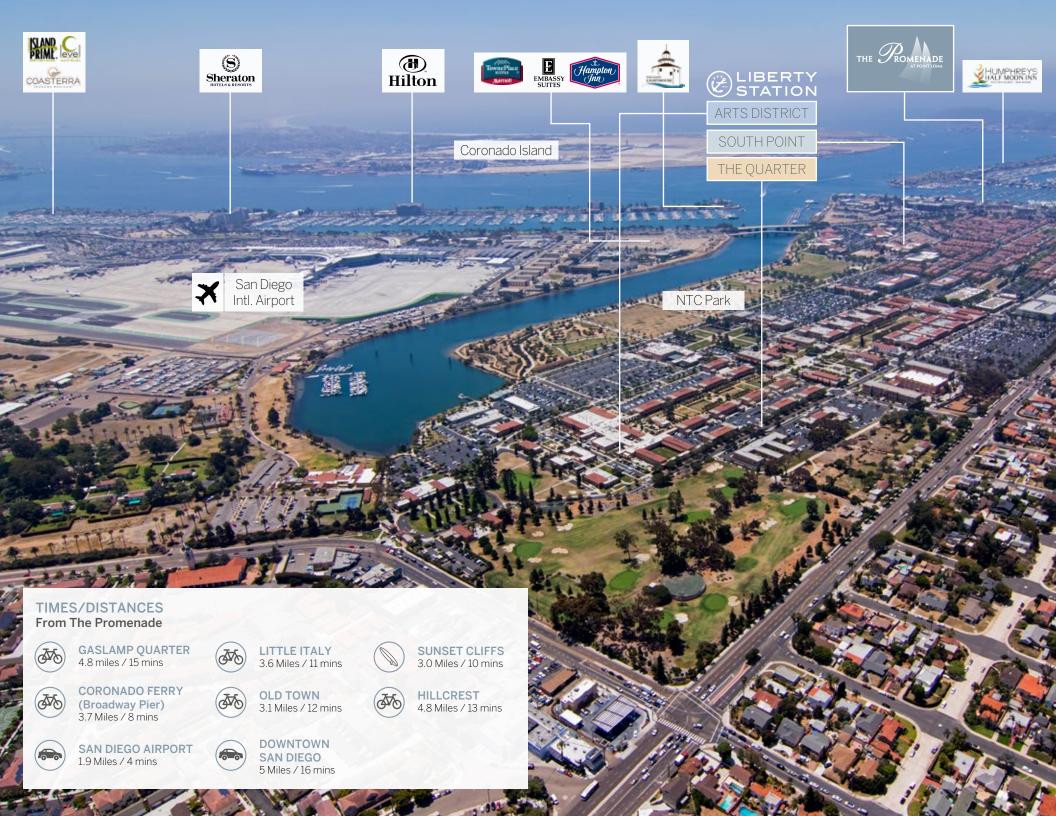

an Diego, CA 92106

1





Suite 200 Virtual Tour





Located on North Harbor Drive with immediate access to the San Diego Airport and I-5

-

### J

3100

Building A: 4990 N. Harbor Dr

Stunning views of the downtown skyline and the bay

Several bay front restaurants and retail amenities



Unique creative office environment

Building C: 4960 N. Harbor Dr



Building B: 4980 N. Harbor Dr

(4)

## AMENITIES

## 

Free parking (19/1,000 RSF), outdoor seating with fire pit, vessel slips at the Point Loma Marina, and Bay Access offering Dock 'N Dine, Water Taxis and more.

Fiber & Internet available through Cox.







## A V A I L A B I L I T V

#### 4990 BUILDING – BUILDING A

3,406 RSF Vacant \$4.65 + E

#### Level 2





1,908 RSF Vacant \$4.65 + E Level 1















## SITE PLAN



















**STARBUCKS** 



Wherever Life Takes You, Best Western Is There.®













# THE ROMENADE AT POINT LOMA

110



### **Nick Bonner**

Krista Kirksey scott.kincaid@cbre.com nick.bonner@cbre.com krista.kirksey@cbre.com

© 2020 CBRE, Inc. All rights reserved. This information has been obtained from sources believed reliable, but has not been verified for accuracy or completeness. You should conduct a careful, independent investigation of the property and verify all information. Any reliance on this information is solely at your own risk. CBRE and the CBRE logo are service marks of CBRE, Inc. All other marks displayed on this document are the property of their respective owners. Photos of these images without the express written consent of the

**CBRE** 

Suite 3000