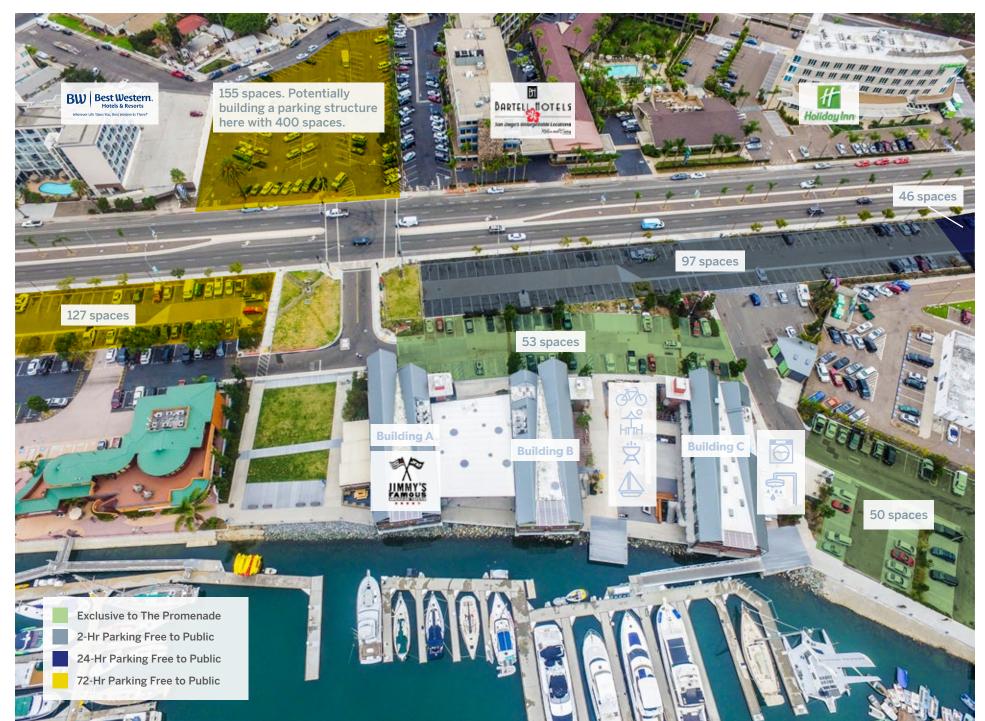

San Diego, CA 92106

1





Suite 200 Virtual Tour





Located on North Harbor Drive with immediate access to the San Diego Airport and I-5

-

### J

3100

Building A: 4990 N. Harbor Dr

Stunning views of the downtown skyline and the bay

Several bay front restaurants and retail amenities



Unique creative office environment

Building C: 4960 N. Harbor Dr



Building B: 4980 N. Harbor Dr

(4)

## AMENITIES

## 

Free parking (19/1,000 RSF), outdoor seating with fire pit, vessel slips at the Point Loma Marina, and Bay Access offering Dock 'N Dine, Water Taxis and more.

Fiber & Internet available through Cox.







## A V A I L A B I L I T V

#### 4990 BUILDING – BUILDING A

3,406 RSF Vacant \$4.65 + E

#### Level 2





1,908 RSF Vacant \$4.65 + E Level 1















## SITE PLAN



















**STARBUCKS** 



Wherever Life Takes You, Best Western Is There.®













# THE ROMENADE AT POINT LOMA

110



### **Nick Bonner**

Krista Kirksey scott.kincaid@cbre.com nick.bonner@cbre.com krista.kirksey@cbre.com

© 2020 CBRE, Inc. All rights reserved. This information has been obtained from sources believed reliable, but has not been verified for accuracy or completeness. You should conduct a careful, independent investigation of the property and verify all information. Any reliance on this information is solely at your own risk. CBRE and the CBRE logo are service marks of CBRE, Inc. All other marks displayed on this document are the property of their respective owners. Photos of these images without the express written consent of the

**CBRE** 

Suite 3000