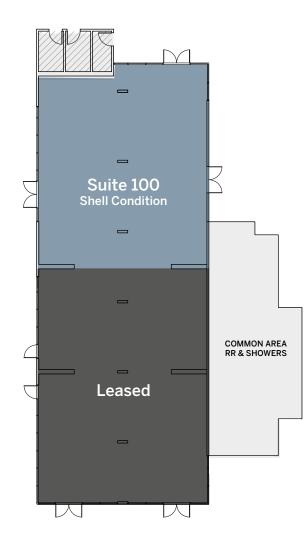

960 - 4990 N. Harbor Drive | San Diego, CA 92106

1





Suite 200 Virtual Tour





Located on North Harbor Drive with immediate access to the San Diego Airport and I-5

-

### J

3100

Building A: 4990 N. Harbor Dr

Stunning views of the downtown skyline and the bay

Several bay front restaurants and retail amenities



Unique creative office environment

Building C: 4960 N. Harbor Dr



Building B: 4980 N. Harbor Dr

(4)

## AMENITIES

## 

Free parking (19/1,000 RSF), outdoor seating with fire pit, vessel slips at the Point Loma Marina, and Bay Access offering Dock 'N Dine, Water Taxis and more.

Fiber & Internet available through Cox.







## A V A I L A B I L I T V

#### 4990 BUILDING – BUILDING A

3,406 RSF Vacant \$4.65 + E

#### Level 2





1,908 RSF Vacant \$4.65 + E Level 1















## SITE PLAN



















**STARBUCKS** 



Wherever Life Takes You, Best Western Is There.®













# THE ROMENADE AT POINT LOMA

110



### **Nick Bonner**

Krista Kirksey scott.kincaid@cbre.com nick.bonner@cbre.com krista.kirksey@cbre.com

© 2020 CBRE, Inc. All rights reserved. This information has been obtained from sources believed reliable, but has not been verified for accuracy or completeness. You should conduct a careful, independent investigation of the property and verify all information. Any reliance on this information is solely at your own risk. CBRE and the CBRE logo are service marks of CBRE, Inc. All other marks displayed on this document are the property of their respective owners. Photos of these images without the express written consent of the