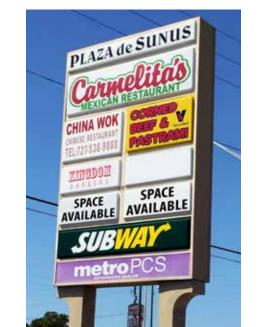

## Plaza de Sunus

13425-13481 BELCHER ROAD & 7705-7749 Ulmerton Road LARGO, FL 33771

## Join Carmelita's Mexican Restaurant, Finley's Irish Pub & Eatery, and other fine restaurants and retailers

- Retail strip located on the signalized intersection of Belcher & Ulmerton Roads.
- ▶ 1,911 3,822 sf on Belcher Rd.
- ► 1,204 3,176 sf on Ulmerton Rd.