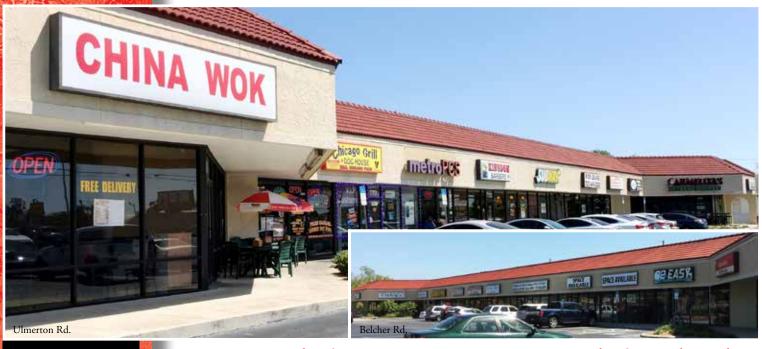

## Plaza de Sunus

13425-13481 BELCHER ROAD & 7705-7749 Ulmerton Road LARGO, FL 33771

## 32,772 sf shopping center at

Prime Market Belcher Road & Ulmerton Road, Largo

## Join Carmelita's Mexican Restaurant, Finley's Irish Pub & Eatery, and other fine restaurants and retailers

- Retail strip located on the signalized intersection of Belcher & Ulmerton Roads.
- ▶ 1,911 3,822 sf on Belcher Rd.
- ► 1,204 3,176 sf on Ulmerton Rd.