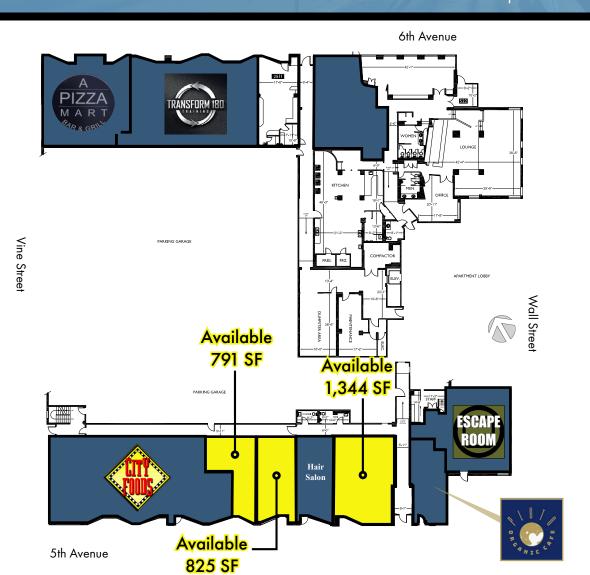

## THE OPPORTUNITY

Heart of Belltown ground floor retail space available in the Skye at Belltown Apartments, one of Seattle's most iconic apartment communities soaring 18 stories above the Belltown neighborhood. 360 apartment units and 18,228 SF total retail. Rare small space available with Denny Way exposure - former Hair Salon space! Area is exploding with dense residential and office growth.

## AVERAGE HOUSEHOLD INCOME

1-Mile: \$112,589 2-Mile: \$113,986 3-Mile: \$122,505

SKYE

Tiffini Connell | Avery Connell

(206) 283-5212

www.wccommercialrealty.com

West Coast Commercial Realty

FLOOR PLAN