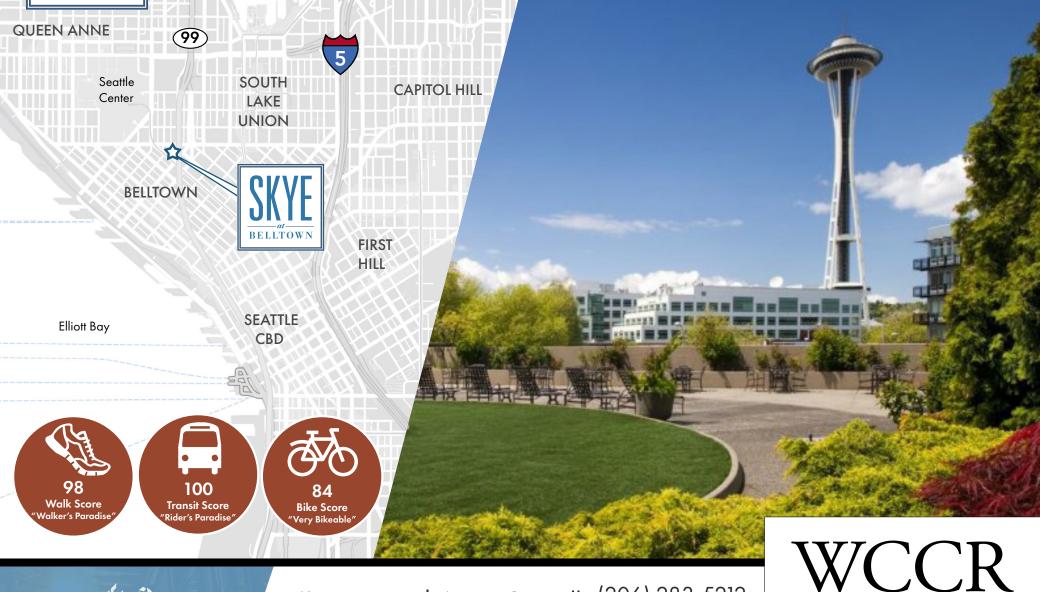

## THE OPPORTUNITY

Heart of Belltown ground floor retail space available in the Skye at Belltown Apartments, one of Seattle's most iconic apartment communities soaring 18 stories above the Belltown neighborhood. 360 apartment units and 18,228 SF total retail. Rare small space available with Denny Way exposure - former Hair Salon space! Area is exploding with dense residential and office growth.

## RETAIL FOR LEASE

500 Wall Street, Seattle WA 98121