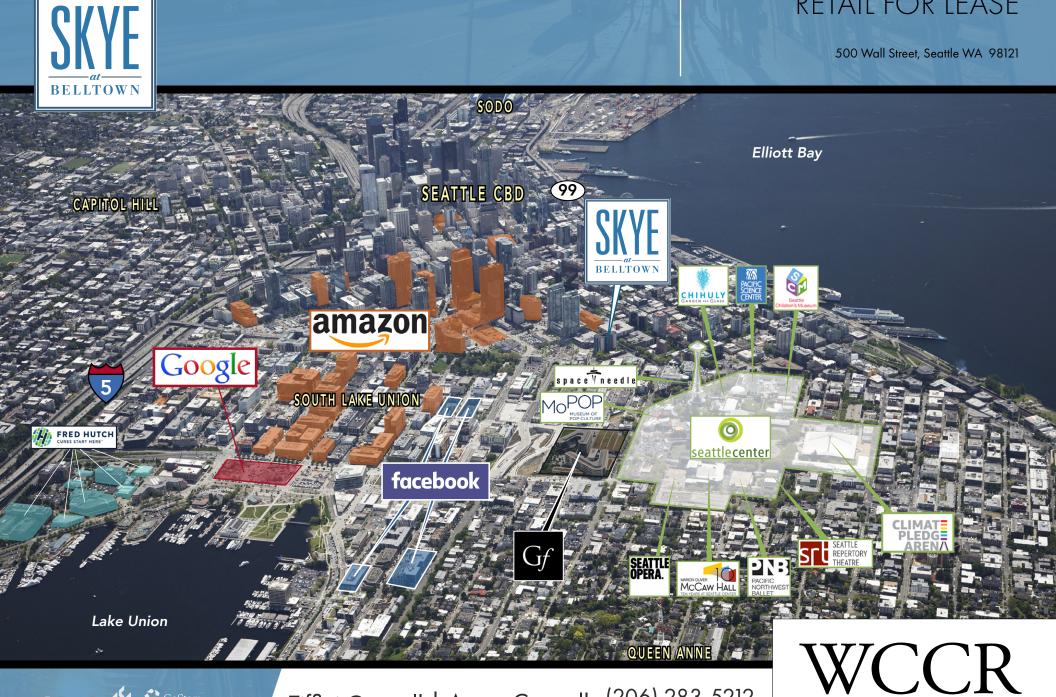

## THE OPPORTUNITY

Heart of Belltown ground floor retail space available in the Skye at Belltown Apartments, one of Seattle's most iconic apartment communities soaring 18 stories above the Belltown neighborhood. 360 apartment units and 18,228 SF total retail. Rare small space available with Denny Way exposure - former Hair Salon space! Area is exploding with dense residential and office growth.

## RETAIL FOR LEASE

500 Wall Street, Seattle WA 98121