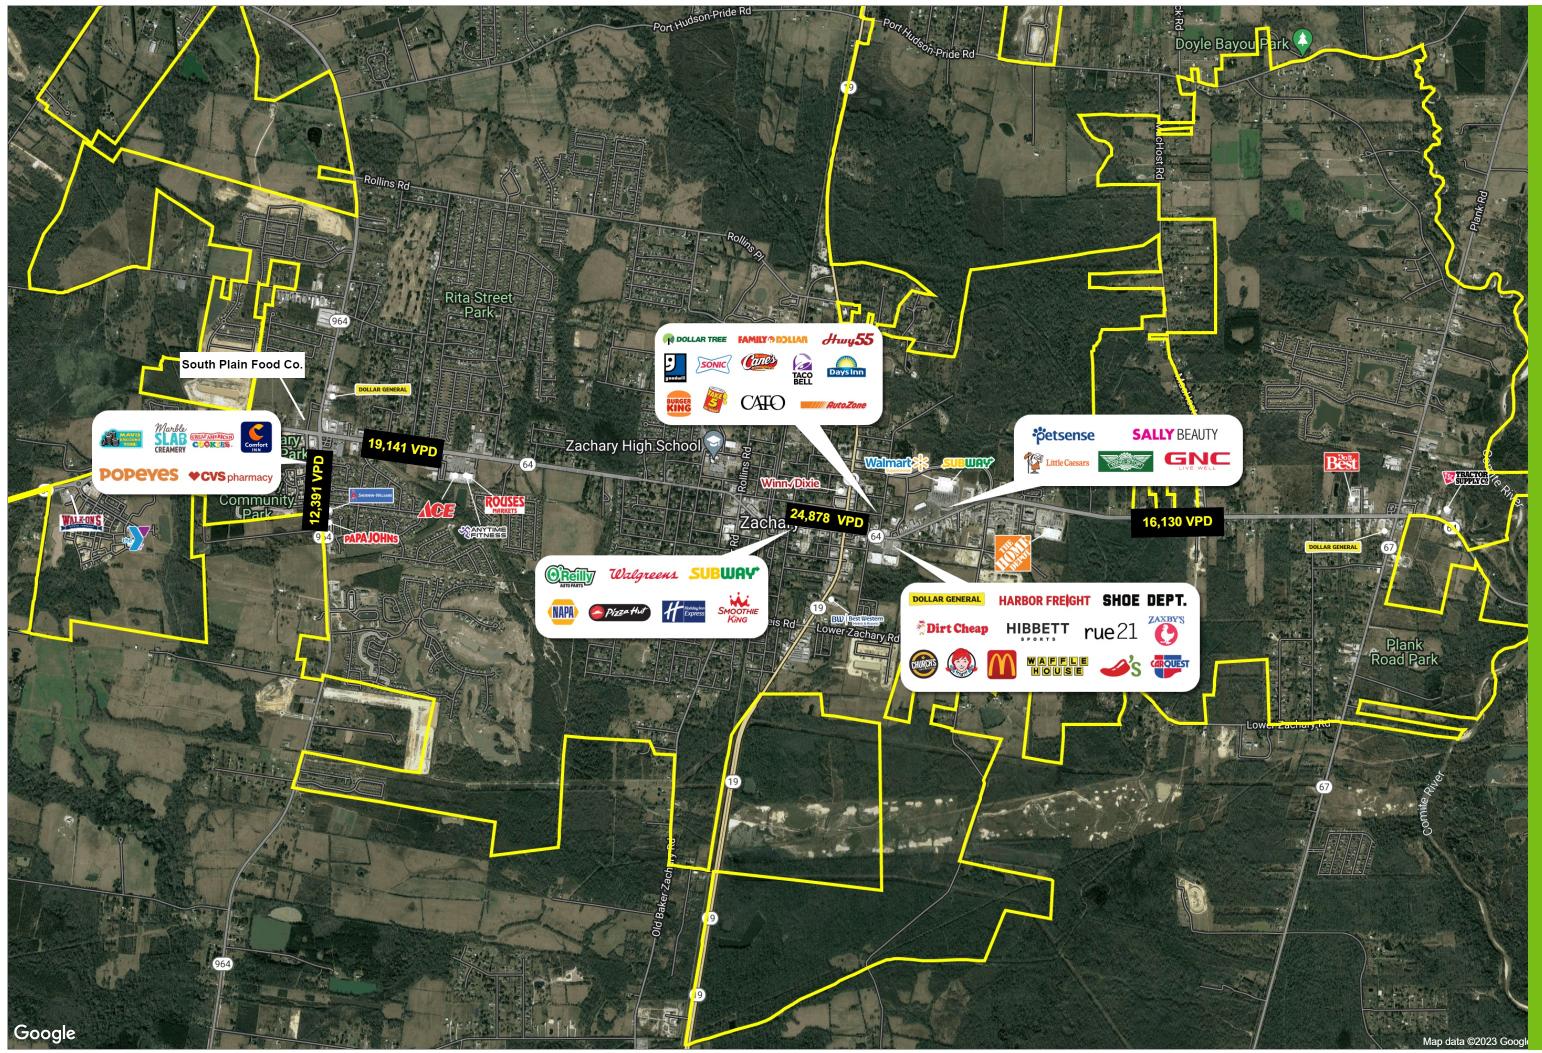

can help you find a site!



**Focus Properties** 

on the front of this guide.

Retail Strategies has a catalogue of retail

commercial real estate properties in this market.

For more information, please contact the Portfolio

Director and/or Retail Development Director listed









# Follow us! in 🖸 f 🎔

### **DEMOGRAPHIC PROFILE** 3 Mile Radius

2020 Estimated Population Daytime Population Median HH Income Number of Households

2020 Estimated Population Daytime Population Median HH Income Number of Households

18,034 14,983 \$85,100 6,239

### 5 Minute DT

3,098 5.718 \$58,342 1,197

### 5 Mile Radius

34,902 28,073 \$72,446 12,188

### 10 Minute DT

21,570 19.389 \$75,551 7,626

### 10 Mile Radius

103,626 80,842 \$59,460 35,866

### 15 Minute DT

51,024 39.183 \$67,582 18,005





# ZACHARY, LOUISIAN Major Retail & Restaurants