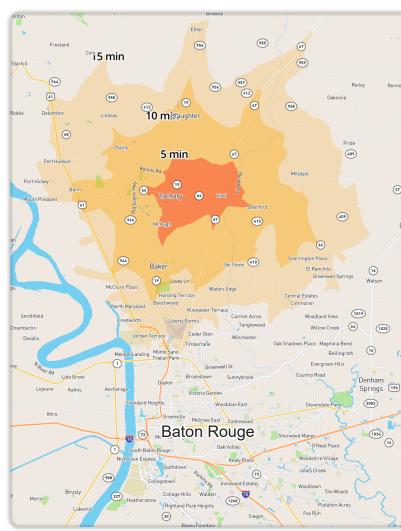

# Demographics (10 Minute Drive Time)

Average Age 38.3

Household Income (Median) \$75,551

7,626

Household Income (Average) \$89,522

### 5 Minute DT

3,098 5.718 \$58,342 1,197

### 10 Minute DT

21,570 19.389 \$75,551 7,626

### 15 Minute DT

51,024 39.183 \$67,582 18,005