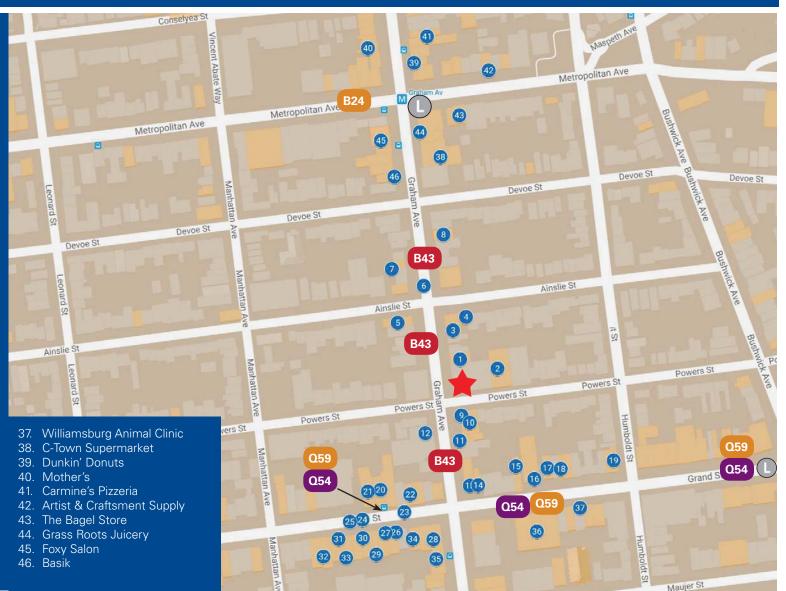

## 300 Graham Avenue, Brooklyn - Area Tenants

#### AREA RETAIL

- NYC Pet
- Rola Pola Studios
- Barber Room 306
- Metro UrgiCare
- Sage
- Fine Wines & Liguors 6.
- Charter Coffeehouse
- Known to Man 8.
- 9. Action Burger
- 10. Osakana
- 11. Tuffet
- 12. Artur's Shoe Repair
- 13. T-Mobile
- 14. Grand Moreles
- 15. Indian Kitchen
- 16. McDonald's
- 17. Roma Pizzeria
- 18. Lo Romana Pizzeria
- 19. Masha & The Bear
- 20. Sprint Store
- 21. E3 Toys
- 22. Q&A Tax Solutions
- 23. Cook Insurance Services
- 24. Vivi
- 25. Qwik Pack and Ship
- 26. Flores Del Valle
- 27. Los Primos
- 28. MetroPCS Dealer
- 29. Ammazzacaffeè
- 30. Poshbellenyc
- 31. Bahia
- 32. Sisto Pharmacy
- 33. AT&T
- 34. Boost Mobile
- 35. Denim Hut
- 36. 4th Down Sports Bar