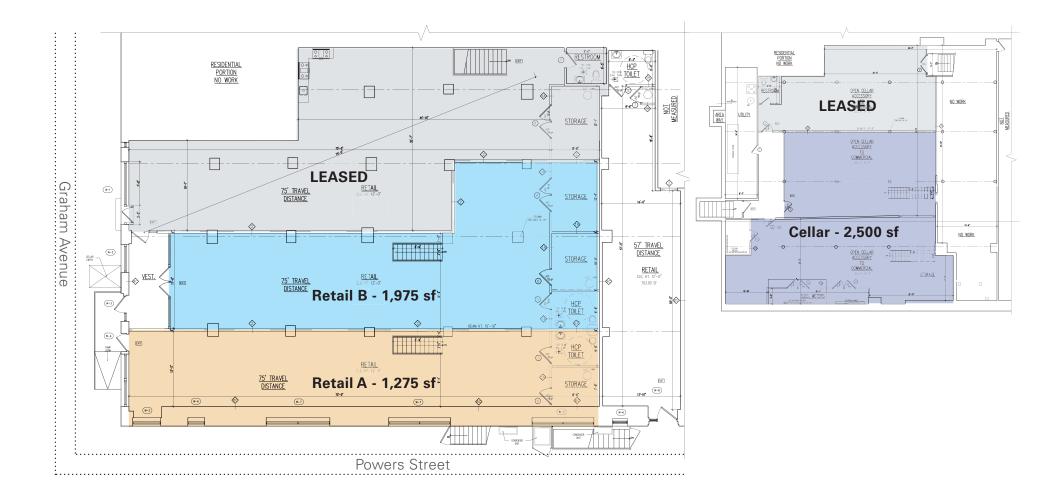

### 300 Graham Avenue, Brooklyn - Northeast Corner of Powers Street

| APPROXIMATE SIZE                                       |                                               | CEILING HT. POSSESSION                                                                                                              |                                                                                       | <b>N</b>            | RENT         |
|--------------------------------------------------------|-----------------------------------------------|-------------------------------------------------------------------------------------------------------------------------------------|---------------------------------------------------------------------------------------|---------------------|--------------|
| Unit A (corner):<br>Unit B: (inline):<br><b>Total:</b> | 1,275 sf<br><u>1,975 sf</u><br><b>3,250sf</b> | Ground: 12'<br>Cellar: 10'-9"                                                                                                       |                                                                                       | mmediate<br>04 2018 | Upon Request |
| Cellar:                                                | 2,500 sf                                      |                                                                                                                                     | <ul><li>COMMENTS</li><li>Located at base of 25-unit residential condominium</li></ul> |                     |              |
| Office A:                                              | 2,000 sf                                      | <ul> <li>Centrally located between Graham Ave. and Grand St. stations;<br/>and vicinity of Metropolitan Avenue G station</li> </ul> |                                                                                       |                     |              |