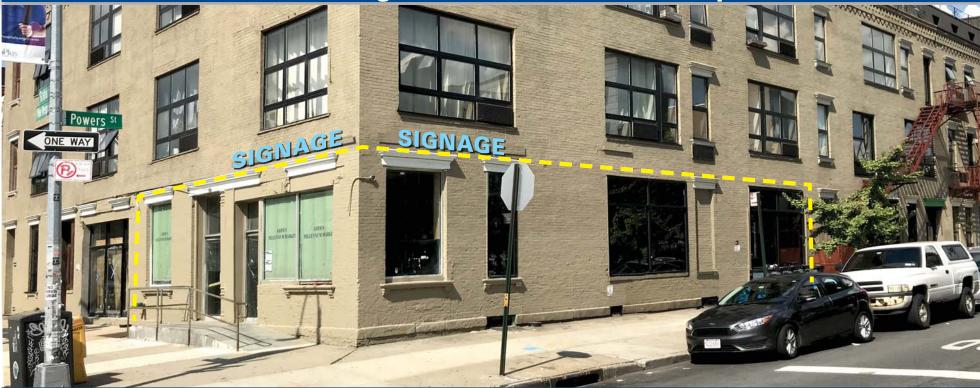

### 300 Graham Avenue, Brooklyn - Northeast Corner of Powers Street

| APPROXIMATE SIZE                                       |                                               | CEILING HT. POSSESSION                                                                                                              |                                                                                       | <b>N</b>            | RENT         |
|--------------------------------------------------------|-----------------------------------------------|-------------------------------------------------------------------------------------------------------------------------------------|---------------------------------------------------------------------------------------|---------------------|--------------|
| Unit A (corner):<br>Unit B: (inline):<br><b>Total:</b> | 1,275 sf<br><u>1,975 sf</u><br><b>3,250sf</b> | Ground: 12'<br>Cellar: 10'-9"                                                                                                       |                                                                                       | mmediate<br>04 2018 | Upon Request |
| Cellar:                                                | 2,500 sf                                      |                                                                                                                                     | <ul><li>COMMENTS</li><li>Located at base of 25-unit residential condominium</li></ul> |                     |              |
| Office A:                                              | 2,000 sf                                      | <ul> <li>Centrally located between Graham Ave. and Grand St. stations;<br/>and vicinity of Metropolitan Avenue G station</li> </ul> |                                                                                       |                     |              |

All dry uses considered