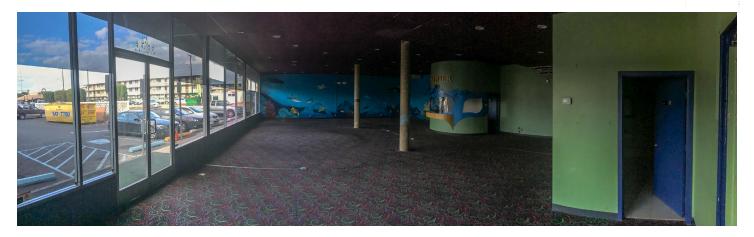

#### **RETAIL & OFFICE SPACE**

| AVAILABLE | Immediately                         |
|-----------|-------------------------------------|
| ZONING    | IMX-1                               |
| SIZE      | 2,524 SF                            |
| TERM      | Available through December 31, 2024 |
| BASE RENT | \$1.50 PSF/MO                       |
| CAM/RPT   | \$0.58 PSF/MO                       |
| PARKING   | 6 Parking stalls                    |
|           |                                     |

- + Open Retail/Office space
- + Double doors
- + Two separate restrooms within space
- + Air conditioned
- + Flexible IMX-1 zoning
- + Parking available
- + Potential for an additional 2,000+ SF of warehouse storage space