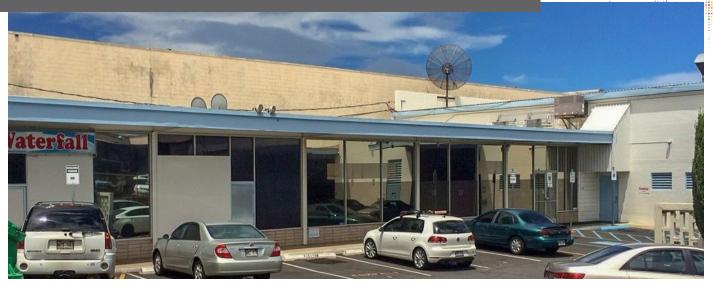

### **FOR LEASE**

# 727 Waiakamilo Rd







## THE OPPORTUNITY



## THE FEATURES

#### **RETAIL & OFFICE SPACE**

| AVAILABLE | Immediately                         |
|-----------|-------------------------------------|
| ZONING    | IMX-1                               |
| SIZE      | 2,524 SF                            |
| TERM      | Available through December 31, 2024 |
| BASE RENT | \$1.50 PSF/MO                       |
| CAM/RPT   | \$0.58 PSF/MO                       |
| PARKING   | 6 Parking stalls                    |
|           |                                     |

- + Open Retail/Office space
- + Double doors
- + Two separate restrooms within space
- + Air conditioned
- + Flexible IMX-1 zoning
- + Parking available
- + Potential for an additional 2,000+ SF of warehouse storage space

#### **CONTACT US**

#### Nichol