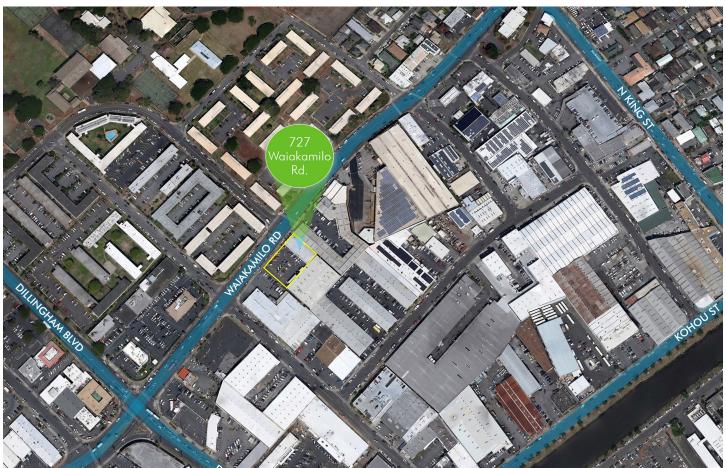

|
| SIZE      | 2,524 SF                            |
| TERM      | Available through December 31, 2024 |
| BASE RENT | \$1.50 PSF/MO                       |
| CAM/RPT   | \$0.58 PSF/MO                       |
| PARKING   | 6 Parking stalls                    |
|           |                                     |

- + Open Retail/Office space
- + Double doors
- + Two separate restrooms within space
- + Air conditioned
- + Flexible IMX-1 zoning
- + Parking available
- + Potential for an additional 2,000+ SF of warehouse storage space

#### **CONTACT US**

#### Nicholas T. Adler

Associate +1 808 541 5149 nicholas.adler@cbre.com Lic. RS-78419

#### **George T. Lacey**

First Vice President +1 808 541 5108 george.lacey@cbre.com Lic. RB-15775



### **FOR LEASE**

# 727 Waiakamilo Rd







© 2019 CBRE, Inc. All rights reserved. This information has been obtained from sources believed reliable, but has not been verified for accuracy or completeness. You should conduct a careful, independent investigation of the property and verify all information. Any reliance on this information is solely at your own risk. CBRE and the CBRE logo are service marks of CBRE, Inc. All other marks displayed on this document are the property of their respective owners. Photos herein are the property of their respective owners. Use of these images without the express written consent of the owner is prohibited.

GL:IDM\_727Waiakamilo\_Retail\_02.27.19