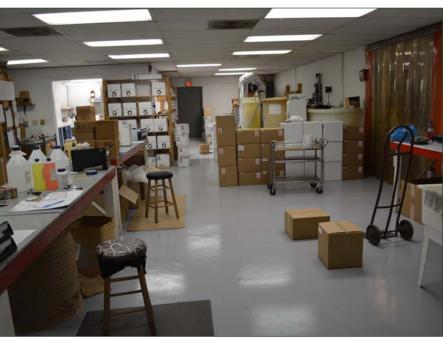

## Mid-Pinellas Flex / Warehouse

- 6,314 SF Block Flex building on 0.30 acres
- ♦ 50% Office
- Can be multi-tenanted
- 3 Grade-level doors
- Partially Air-Conditioned
- Pinellas County Unincorporated Zoning M1: Light Manufacturing
- Perfect for fabrication/manufacturing