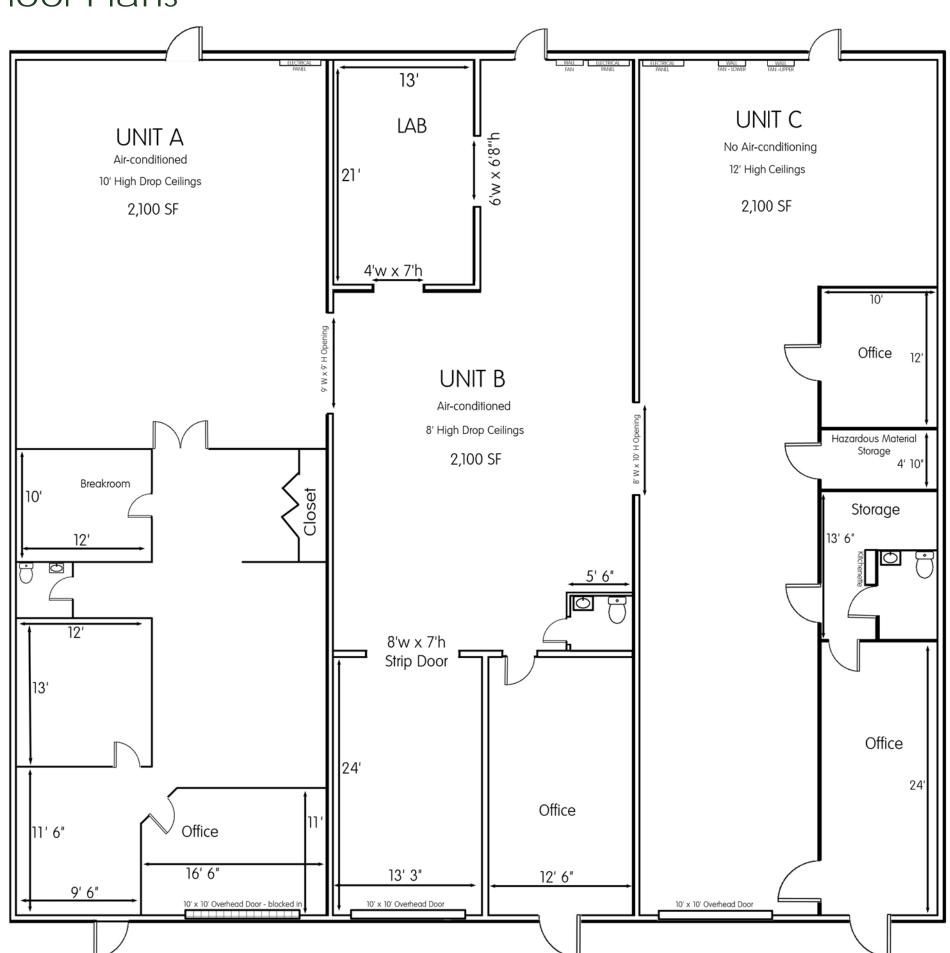

## Mid-Pinellas Flex / Warehouse

- 6,314 SF Block Flex building on 0.30 acres
- ♦ 50% Office
- Can be multi-tenanted
- 3 Grade-level doors
- Partially Air-Conditioned
- Pinellas County Unincorporated Zoning M1: Light Manufacturing
- Perfect for fabrication/manufacturing