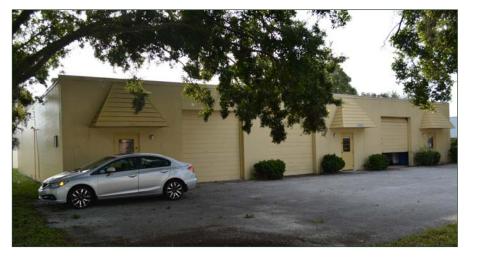

## Mid-Pinellas Flex / Warehouse

- 6,314 SF Block Flex building on 0.30 acres
- ♦ 50% Office
- Can be multi-tenanted
- 3 Grade-level doors
- Partially Air-Conditioned
- Pinellas County Unincorporated Zoning M1: Light Manufacturing
- Perfect for fabrication/manufacturing