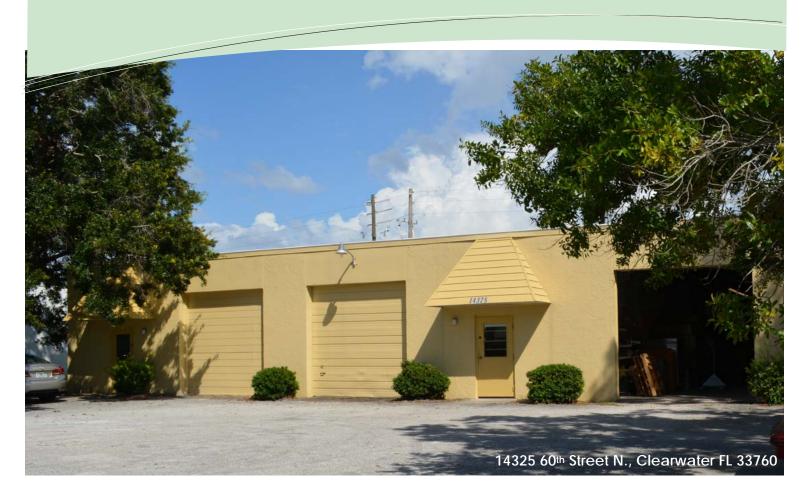

## Mid-Pinellas Flex / Warehouse

- 6,314 SF Block Flex building on 0.30 acres
- ♦ 50% Office
- Can be multi-tenanted
- 3 Grade-level doors
- Partially Air-Conditioned
- Pinellas County Unincorporated Zoning M1: Light Manufacturing
- Perfect for fabrication/manufacturing