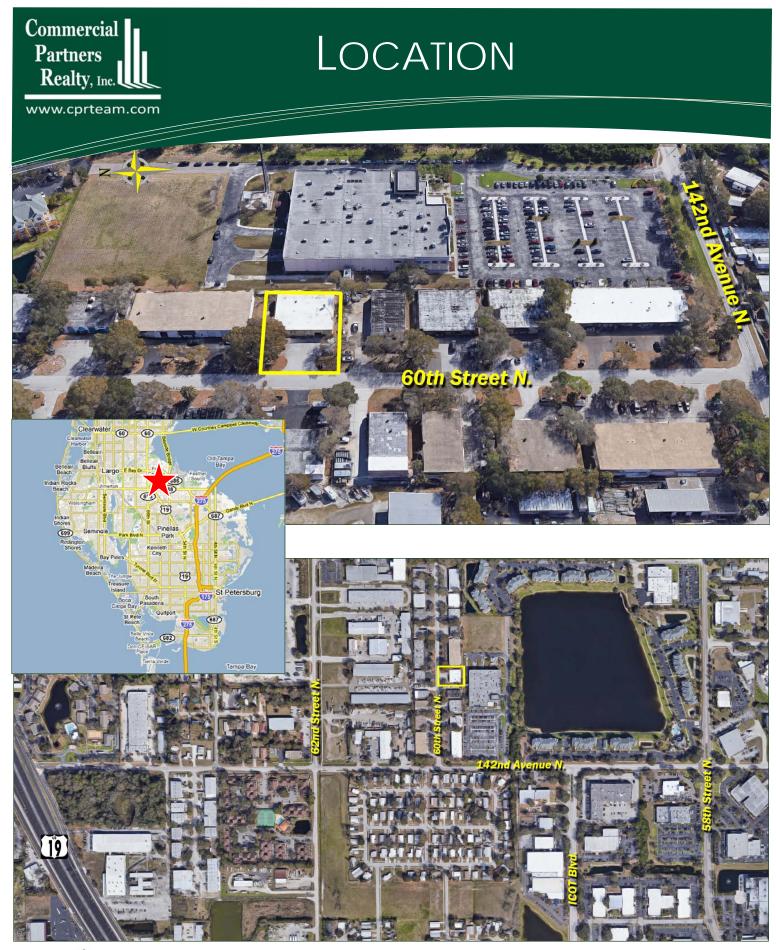

## Mid-Pinellas Flex / Warehouse

- 6,314 SF Block Flex building on 0.30 acres
- ♦ 50% Office
- Can be multi-tenanted
- 3 Grade-level doors
- Partially Air-Conditioned
- Pinellas County Unincorporated Zoning M1: Light Manufacturing
- Perfect for fabrication/manufacturing