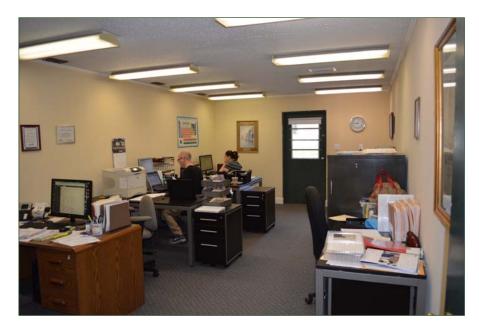

## Mid-Pinellas Flex / Warehouse

- 6,314 SF Block Flex building on 0.30 acres
- ♦ 50% Office
- Can be multi-tenanted
- 3 Grade-level doors
- Partially Air-Conditioned
- Pinellas County Unincorporated Zoning M1: Light Manufacturing
- Perfect for fabrication/manufacturing