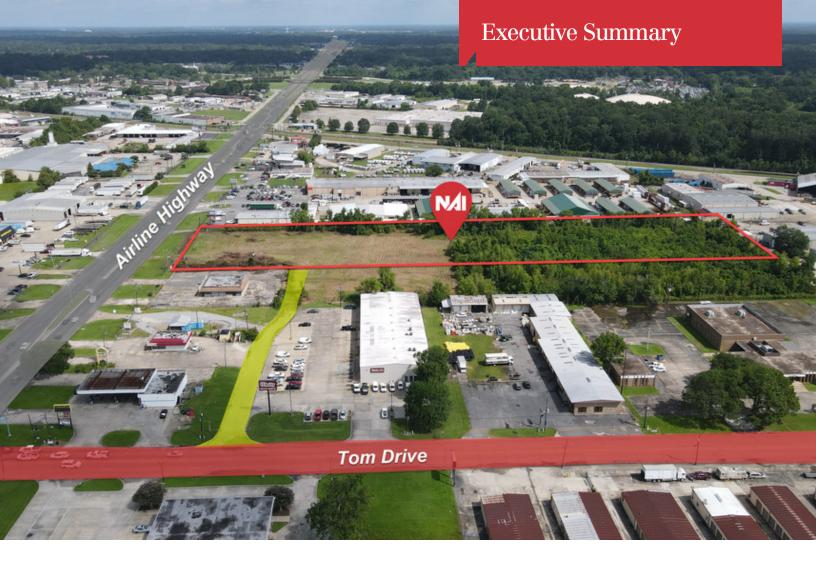

# Airline Highway

Baton Rouge, Louisiana 70815

#### **Property Highlights**

- Build to Suit Industrial
- Up to 100,000 SF
- Located on Airline Highway w/ access to Tom Drive
- Five Minutes Away from New Amazon Distribution Center

| AVAILABLE SF:  | +/- 100,000 SF               |  |
|----------------|------------------------------|--|
| LEASE RATE:    | \$5.50 - 7.50 SF/yr<br>(NNN) |  |
| LOT SIZE:      | 4.6 Acres                    |  |
| APN #:         | 508519; 508470               |  |
| ZONING:        | C-2                          |  |
| MARKET:        | Baton Rouge MSA              |  |
| SUB MARKET:    | North Baton Rouge            |  |
| CROSS STREETS: | Airline Highway              |  |
|                |                              |  |