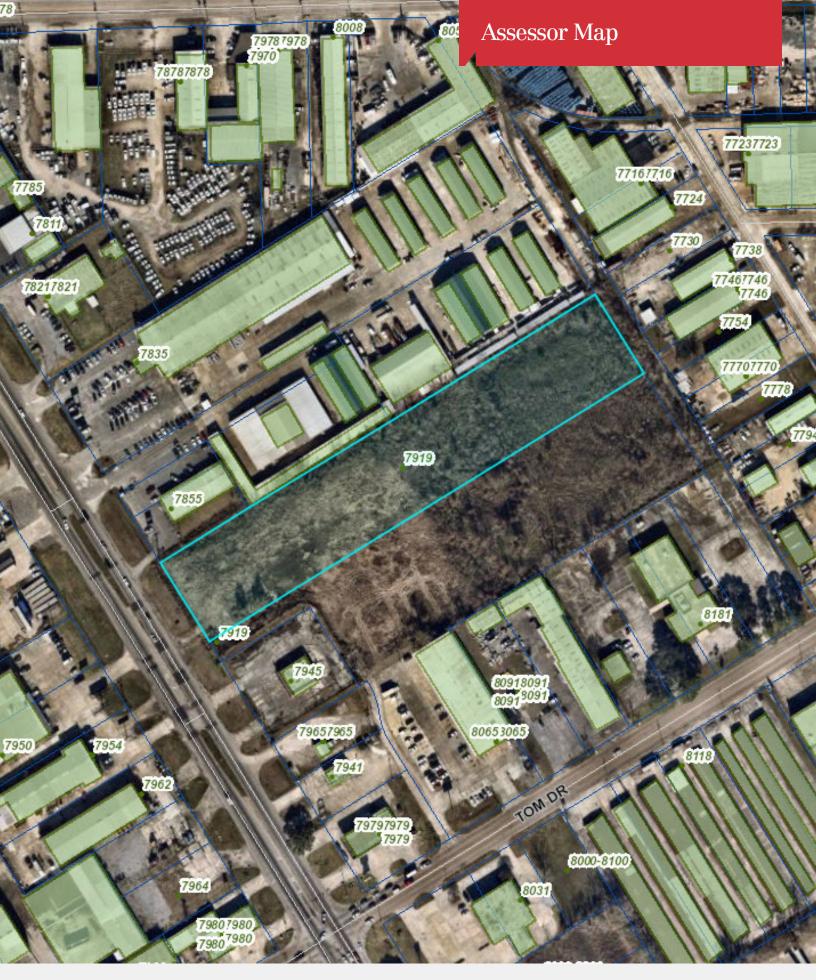

| AVAILABLE SF:  | +/- 100,000 SF               |  |
|----------------|------------------------------|--|
| LEASE RATE:    | \$5.50 - 7.50 SF/yr<br>(NNN) |  |
| LOT SIZE:      | 4.6 Acres                    |  |
| APN #:         | 508519; 508470               |  |
| ZONING:        | C-2                          |  |
| MARKET:        | Baton Rouge MSA              |  |
| SUB MARKET:    | North Baton Rouge            |  |
| CROSS STREETS: | Airline Highway              |  |
|                |                              |  |