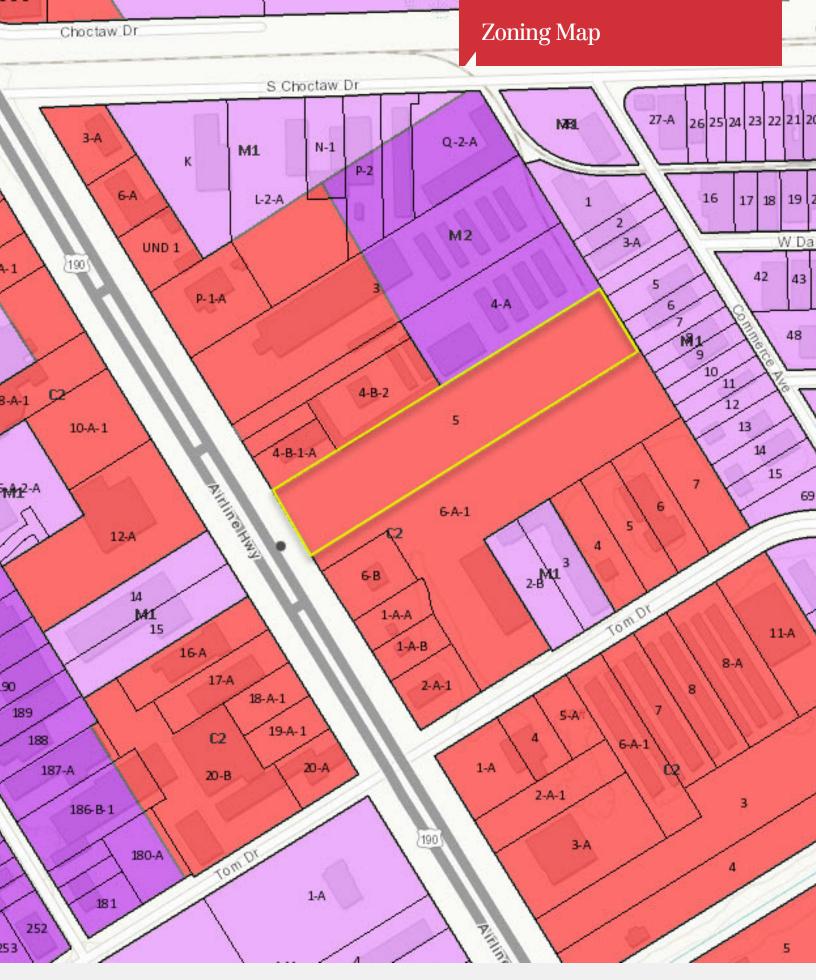

| AVAILABLE SF:  | +/- 100,000 SF               |  |
|----------------|------------------------------|--|
| LEASE RATE:    | \$5.50 - 7.50 SF/yr<br>(NNN) |  |
| LOT SIZE:      | 4.6 Acres                    |  |
| APN #:         | 508519; 508470               |  |
| ZONING:        | C-2                          |  |
| MARKET:        | Baton Rouge MSA              |  |
| SUB MARKET:    | North Baton Rouge            |  |
| CROSS STREETS: | Airline Highway              |  |
|                |                              |  |