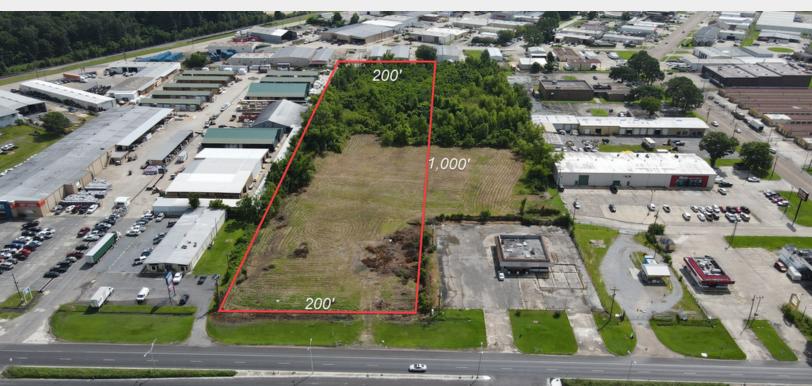

# Airline Highway

Baton Rouge, Louisiana 70815

#### **Property Highlights**

- Build to Suit Industrial
- Up to 100,000 SF
- Located on Airline Highway w/ access to Tom Drive
- Five Minutes Away from New Amazon Distribution Center

| AVAILABLE SF:  | +/- 100,000 SF               |  |
|----------------|------------------------------|--|
| LEASE RATE:    | \$5.50 - 7.50 SF/yr<br>(NNN) |  |
| LOT SIZE:      | 4.6 Acres                    |  |
| APN #:         | 508519; 508470               |  |
| ZONING:        | C-2                          |  |
| MARKET:        | Baton Rouge MSA              |  |
| SUB MARKET:    | North Baton Rouge            |  |
| CROSS STREETS: | Airline Highway              |  |
|                |                              |  |