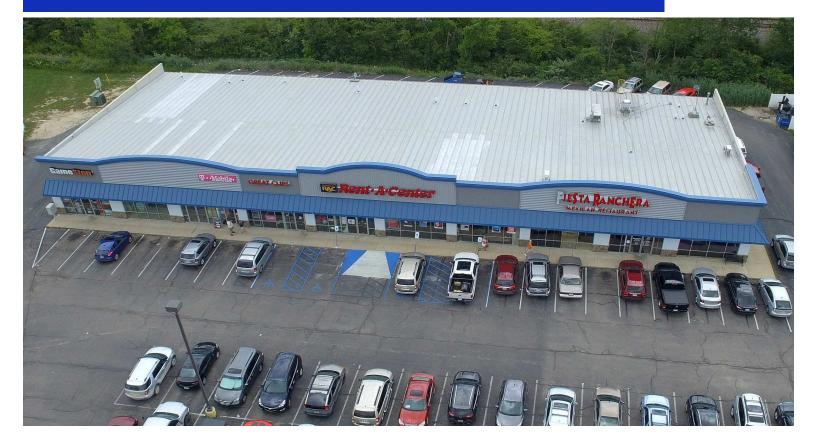

## Eastpointe Plaza

1693 E US-223, Adrian, MI 49221 Lenawee County

## CONTACT

fieta Banchera

Aaron J Wiens 419-843-6265 awiens@tolsonent.com

**RETAILERS INCLUDE** 

GameSton Great Clips

Eastpointe Plaza is located on Michigan's US Highway 223 which sees an average daily traffic count in excess of 22,595 vehicles per day and surrounded by an incredibly strong mix of national retail tenants which include: Walmart, Lowe's, Meijer, Hobby Lobby, Marshalls, Starbucks, Family Farm and Home, Kmart, and Staples. Adrian is also home to three colleges and universities: Adrian College, Siena Heights University, and Jackson College. The combined total number of student enrollment is in excess of 12,000.

## Eastpointe Plaza

1693 E US-223, Adrian, MI 49221 Lenawee County

| 1 | GameStop    | 1,600 SF |  |
|---|-------------|----------|--|
| 2 | Available   | 2,446 SF |  |
| 3 | T-Mobile    | 1,633 SF |  |
| 4 | Great Clips | 1,200 SF |  |

| 5 | Rent-A-Center   | 4,000 SF |
|---|-----------------|----------|
| 6 | Fiesta Ranchera | 5,500 SF |
| 7 | Available       | 2,300 SF |