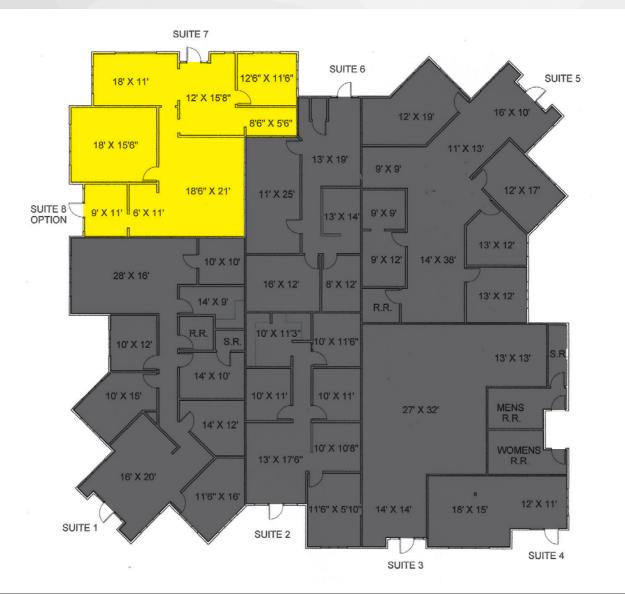

#### AVAILABLE FOR LEASE

| Suite<br>Number | Lease Rate  | Square Feet |  |
|-----------------|-------------|-------------|--|
| 7               | \$16.50 NNN | ±1,577      |  |
| Space Amenities |             |             |  |

| Reception   | (1) |
|-------------|-----|
| Offices     | (5) |
| Break Rooms | (1) |
| Restrooms   | (1) |

COMMERCIAL PROPERTIES INC. Locally Owned. Globally Connected. EMPE: 2323 W. University Drive, Tempe, AZ 85281 | 480.966.2301 SCOTISDALE: 8777 N. Gainey Center Dr. Suite 245. Scottschale, AZ 85281 | www.org.com