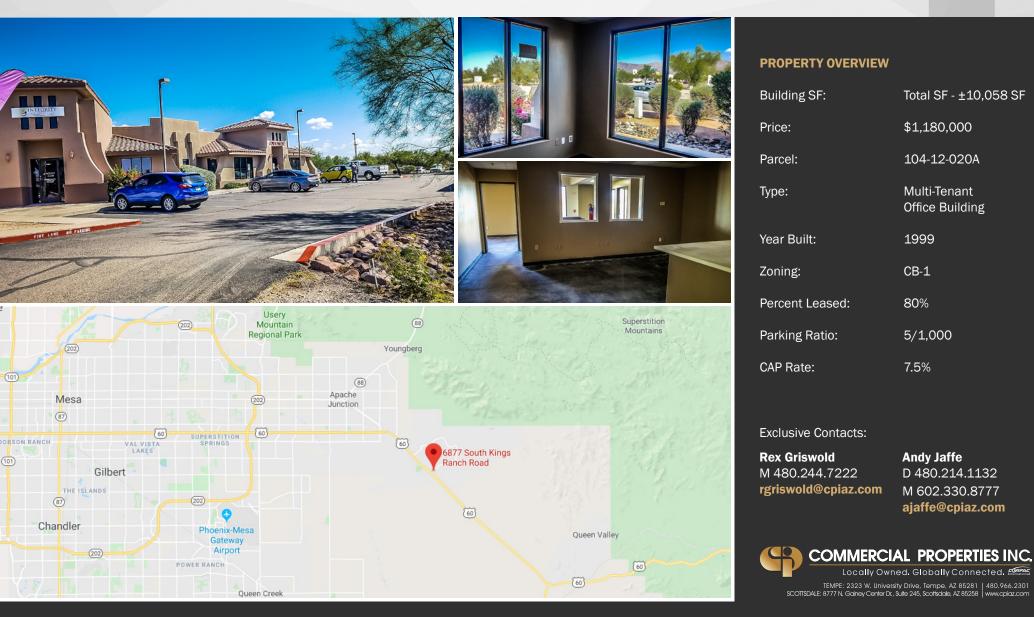

# 6877 S Kings Ranch Rd

GOLD CANYON, AZ

\$1,180,000 | 7.5% CAP\_SUITE 7 \$16.50 NNN LEASE RATE

\*CAP rate needs verification

#### Exclusive Contacts: Rex Griswold

M 480.244.7222 rgriswold@cpiaz.com

#### **Andy Jaffe** D 480.214.1132 M 602.330.8777 ajaffe@cpiaz.com

The information contained herein has been obtained from various sources. We have no reason to doubt its accuracy; however, J & J Commercial Properties, Inc. has not verified such information and makes no guarantee, warrantly or representation about such information. The prospective buyer or lessee should independently verify all dimensions, specifications, floor plans, and all information prior to the lease or purchase of the property. All offerings are subject to prior sale, lease, or withdrawal from the market without prior notice. Effective 03 13 20

# 6877 S Kings Ranch Rd

GOLD CANYON, AZ

\$1,180,000 | 7.5% CAP SUITE 7 \$16.50 NNN LEASE RATE

\*CAP rate needs verification