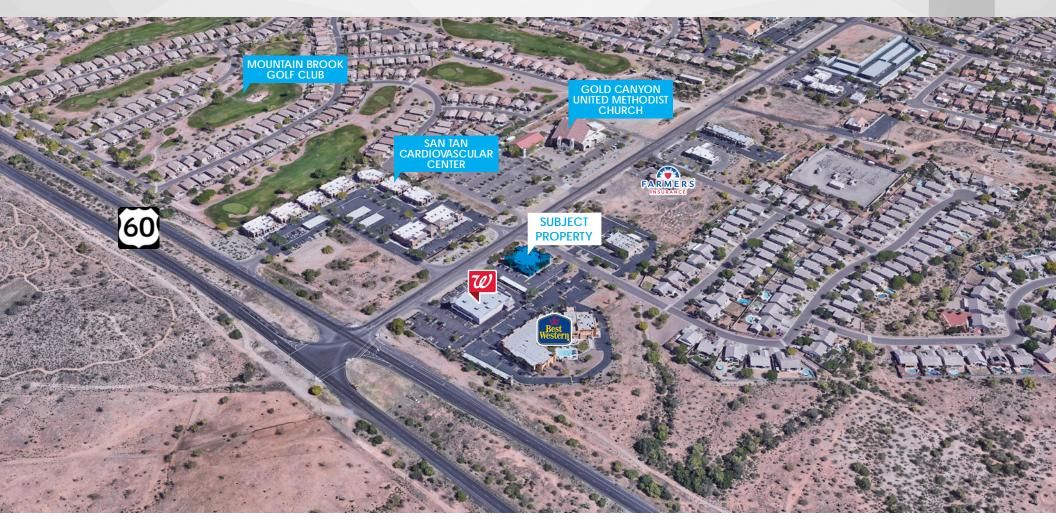

# 6877 S Kings Ranch Rd

GOLD CANYON, AZ

\$1,180,000 | 7.5% CAP\_SUITE 7 \$16.50 NNN LEASE RATE

\*CAP rate needs verification

# 6877 S Kings Ranch Rd

GOLD CANYON, AZ

\$1,180,000 | 7.5% CAP SUITE 7 \$16.50 NNN LEASE RATE

\*CAP rate needs verification