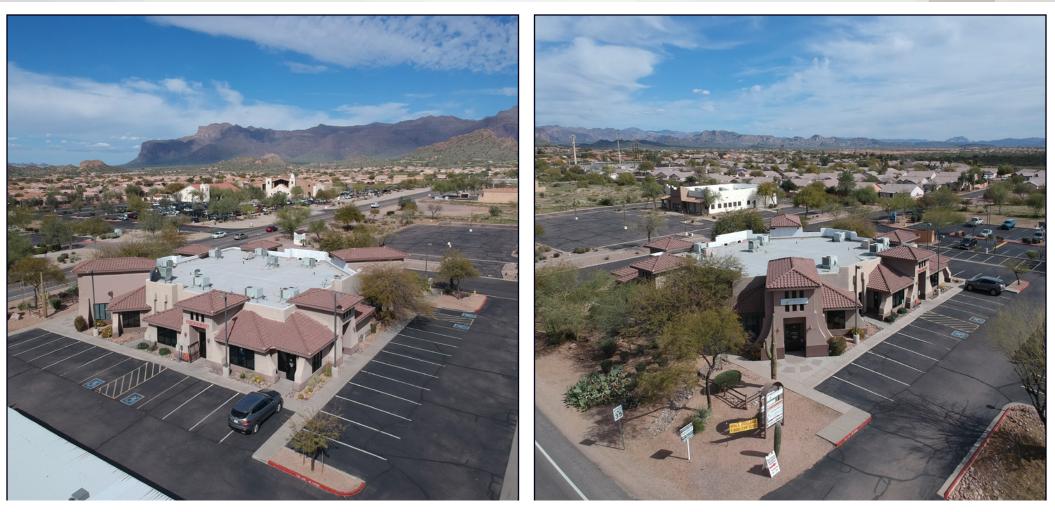

#### AVAILABLE FOR LEASE

| Suite<br>Number | Lease Rate  | Square Feet |  |
|-----------------|-------------|-------------|--|
| 7               | \$16.50 NNN | ±1,577      |  |
| Space Amenities |             |             |  |

| Reception   | (1) |
|-------------|-----|
| Offices     | (5) |
| Break Rooms | (1) |
| Restrooms   | (1) |

COMMERCIAL PROPERTIES INC. Locally Owned. Globally Connected. EMPE: 2323 W. University Drive, Tempe, AZ 85281 | 480.966.2301 SCOTISDALE: 8777 N. Gainey Center Dr. Suite 245. Scottschale, AZ 85281 | www.org.com