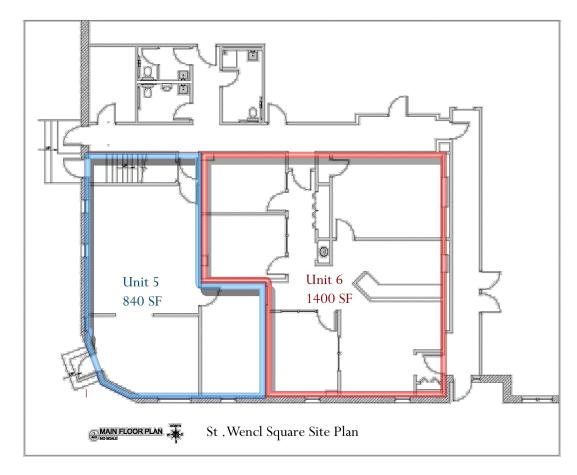

## **FOR LEASE**

St. Wencl Square Building 314-316 East Main Street, Units 5-6 New Prague, MN 56071

314-316 East Main Street, Units 5-6:

840 SF (Unit 5) 1,400 SF (Unit 6) 2,240 SF (Units 5-6)

Rental Rates: \$12.00 Modified Gross PSF Retail/Office/Flex.

# **FOR LEASE**

St. Wencl Square Building 314-316 East Main Street, Units 5-6 New Prague, MN 56071

SITE PLAN: 840 SF (Unit 5), 1,400 SF (Unit 6), 2,240 SF (Units 5-6).