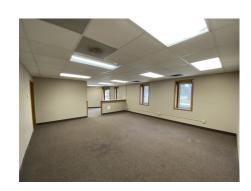

### **FEATURES:**

- Excellent office/retail space located directly on East Main Street in downtown New Prague offered at economical rates.
- Lease either suite separately or combined. Both spaces front East Main Street.
- Unit 5 is a great corner space w/ extra glass & private door on the corner of the building w/ a larger window overlooking East Main Street.
- Unit 6 is a currently built out with 4 private offices/rooms, open area, and nice large reception counter. There is water in the space as well.
- Direct indoor access to well maintained common area restrooms.
- Very nice professional office/retail/mixed use building w/ample parking.
- Possibility to add larger window onto East Main Street in Suite 6 for term Lease.
- Landlord will carpet and paint for term Lease.
- Building signage 8,600 on East Main St (2018 MNDOT).
- Demographics: 257 1 mile radius, 7,193 3 mile radius, 13,540 5 mile radius (2018 ESRI).
- Est. Avg. Household Income: \$114,567 1 mile radius, \$96,486 3 mile radius, \$99,491 5 mile radius (2018 ESRI).