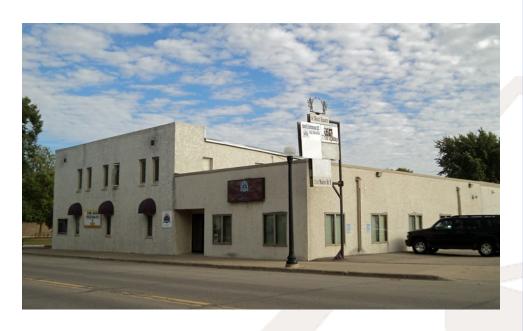

## **FOR LEASE**

St. Wencl Square Building 314-316 East Main Street, Units 5-6 New Prague, MN 56071

314-316 East Main Street, Units 5-6:

840 SF (Unit 5) 1,400 SF (Unit 6) 2,240 SF (Units 5-6)

Rental Rates: \$12.00 Modified Gross PSF Retail/Office/Flex.

### **FEATURES:**

- Excellent office/retail space located directly on East Main Street in downtown New Prague offered at economical rates.
- Lease either suite separately or combined. Both spaces front East Main Street.
- Unit 5 is a great corner space w/ extra glass & private door on the corner of the building w/ a larger window overlooking East Main Street.
- Unit 6 is a currently built out with 4 private offices/rooms, open area, and nice large reception counter. There is water in the space as well.
- Direct indoor access to well maintained common area restrooms.
- Very nice professional office/retail/mixed use building w/ample parking.
- Possibility to add larger window onto East Main Street in Suite 6 for term Lease.
- Landlord will carpet and paint for term Lease.
- Building signage 8,600 on East Main St (2018 MNDOT).
- Demographics: 257 1 mile radius, 7,193 3 mile radius, 13,540 5 mile radius (2018 ESRI).
- Est. Avg. Household Income: \$114,567 1 mile radius, \$96,486 3 mile radius, \$99,491 5 mile radius (2018 ESRI).