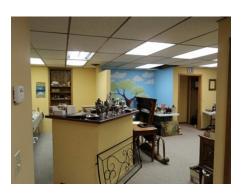

### **FEATURES:**

- Excellent office/retail space located directly on East Main Street in downtown New Prague offered at economical rates.
- Lease either suite separately or combined. Both spaces front East Main Street.
- Unit 5 is a great corner space w/ extra glass & private door on the corner of the building w/ a larger window overlooking East Main Street.
- Unit 6 is a currently built out with 4 private offices/rooms, open area, and nice large reception counter. There is water in the space as well.
- Direct indoor access to well maintained common area restrooms.
- Very nice professional office/retail/mixed use building w/ample parking.
- Possibility to add larger window onto East Main Street in Suite 6 for term Lease.
- Landlord will carpet and paint for term Lease.
- Building signage 8,600 on East Main St (2018 MNDOT).
- Demographics: 257 1 mile radius, 7,193 3 mile radius, 13,540 5 mile radius (2018 ESRI).
- Est. Avg. Household Income: \$114,567 1 mile radius, \$96,486 3 mile radius, \$99,491 5 mile radius (2018 ESRI).