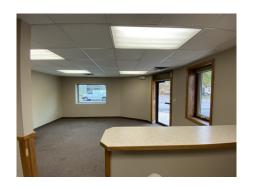

### **FEATURES:**

- Excellent office/retail space located directly on East Main Street in downtown New Prague offered at economical rates.
- Lease either suite separately or combined. Both spaces front East Main Street.
- Unit 5 is a great corner space w/ extra glass & private door on the corner of the building w/ a larger window overlooking East Main Street.
- Unit 6 is a currently built out with 4 private offices/rooms, open area, and nice large reception counter. There is water in the space as well.
- Direct indoor access to well maintained common area restrooms.
- Very nice professional office/retail/mixed use building w/ample parking.
- Possibility to add larger window onto East Main Street in Suite 6 for term Lease.
- Landlord will carpet and paint for term Lease.
- Building signage 8,600 on East Main St (2018 MNDOT).
- Demographics: 257 1 mile radius, 7,193 3 mile radius, 13,540 5 mile radius (2018 ESRI).
- Est. Avg. Household Income: \$114,567 1 mile radius, \$96,486 3 mile radius, \$99,491 5 mile radius (2018 ESRI).