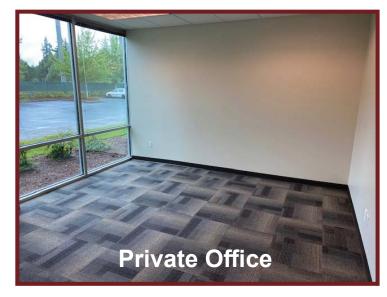

# FOR LEASE

## 20,110 SF Warehouse w/Office

14010 NE 3rd Court, Building 2 • Vancouver, WA 98685



### **Features:**

- · 20,110 SF Industrial Shell
- 18,481 SF Warehouse Area
- 1,629 SF Office Area with 4 Private Offices
- · 2 Restrooms
- 3 Grade Doors
- 4 Dock Doors
- Light Industrial Zoning (IL-Clark County)

See Site Plan on Page 3.

### Rates:

\$0.58/PSF/Month + NNN \$0.85/PSF/Month Office Surcharge

For more information contact **Dave Brown at (360) 735-8001**www.CCPprop.com



9120 NE Vancouver Mall Loop, Suite 210, Vancouver, WA 98662 www.CCPprop.com • (360) 735-8001

### **Photos**













### Site Plan



# Aerial Map 14010 NE 3rd Court, Building 2, Vancouver, WA 98685