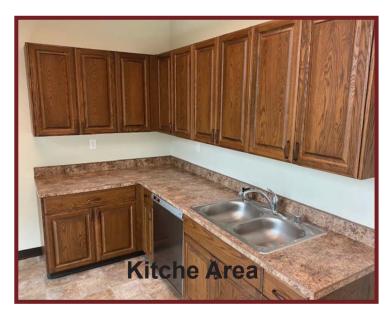

# FOR LEASE

## 20,110 SF Warehouse w/Office

14010 NE 3rd Court, Building 2 • Vancouver, WA 98685



### **Features:**

- · 20,110 SF Industrial Shell
- 18,481 SF Warehouse Area
- 1,629 SF Office Area with 4 Private Offices
- · 2 Restrooms
- 3 Grade Doors
- 4 Dock Doors
- Light Industrial Zoning (IL-Clark County)

See Site Plan on Page 3.

### Rates:

\$0.58/PSF/Month + NNN \$0.85/PSF/Month Office Surcharge

For more information contact **Dave Brown at (360) 735-8001**www.CCPprop.com



9120 NE Vancouver Mall Loop, Suite 210, Vancouver, WA 98662 www.CCPprop.com • (360) 735-8001

### **Photos**













### Site Plan



# Aerial Map 14010 NE 3rd Court, Building 2, Vancouver, WA 98685