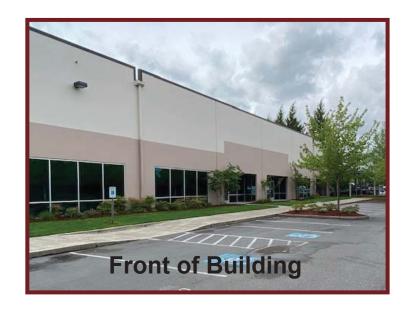

# FOR LEASE

## 20,110 SF Warehouse w/Office

14010 NE 3rd Court, Building 2 • Vancouver, WA 98685



### **Features:**

- · 20,110 SF Industrial Shell
- 18,481 SF Warehouse Area
- 1,629 SF Office Area with 4 Private Offices
- · 2 Restrooms
- 3 Grade Doors
- 4 Dock Doors
- Light Industrial Zoning (IL-Clark County)

See Site Plan on Page 3.

### Rates:

\$0.58/PSF/Month + NNN \$0.85/PSF/Month Office Surcharge

For more information contact **Dave Brown at (360) 735-8001**www.CCPprop.com



9120 NE Vancouver Mall Loop, Suite 210, Vancouver, WA 98662 www.CCPprop.com • (360) 735-8001

### **Photos**













### Site Plan



# Aerial Map 14010 NE 3rd Court, Building 2, Vancouver, WA 98685