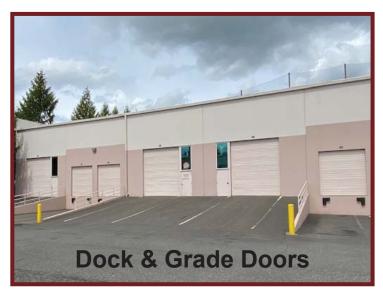

### **Features:**

- · 20,110 SF Industrial Shell
- 18,481 SF Warehouse Area
- 1,629 SF Office Area with 4 Private Offices
- · 2 Restrooms
- 3 Grade Doors
- 4 Dock Doors
- Light Industrial Zoning (IL-Clark County)

### **Photos**