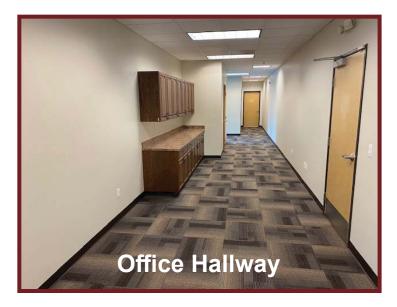

### **Features:**

- · 20,110 SF Industrial Shell
- 18,481 SF Warehouse Area
- 1,629 SF Office Area with 4 Private Offices
- · 2 Restrooms
- 3 Grade Doors
- 4 Dock Doors
- Light Industrial Zoning (IL-Clark County)

### **Photos**