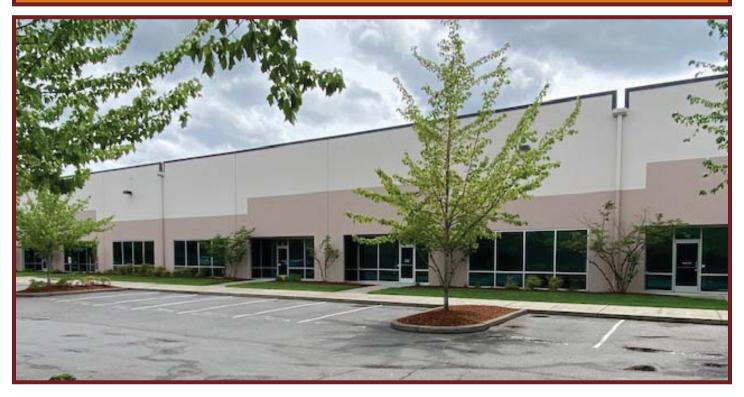

# FOR LEASE

## 20,110 SF Warehouse w/Office

14010 NE 3rd Court, Building 2 • Vancouver, WA 98685



### **Features:**

- · 20,110 SF Industrial Shell
- 18,481 SF Warehouse Area
- 1,629 SF Office Area with 4 Private Offices
- · 2 Restrooms
- 3 Grade Doors
- 4 Dock Doors
- Light Industrial Zoning (IL-Clark County)

See Site Plan on Page 3.

### Rates:

\$0.58/PSF/Month + NNN \$0.85/PSF/Month Office Surcharge

For more information contact **Dave Brown at (360) 735-8001**www.CCPprop.com



9120 NE Vancouver Mall Loop, Suite 210, Vancouver, WA 98662 www.CCPprop.com • (360) 735-8001

### **Photos**













### Site Plan



# Aerial Map 14010 NE 3rd Court, Building 2, Vancouver, WA 98685