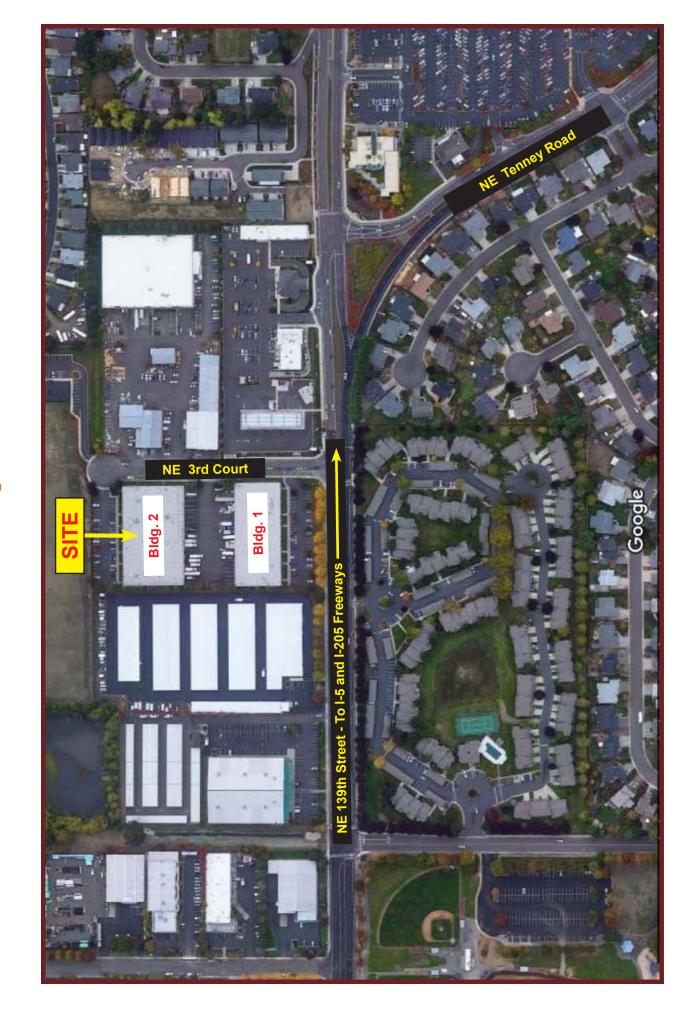

See Site Plan on Page 3.

# Aerial Map 14010 NE 3rd Court, Building 2, Vancouver, WA 98685