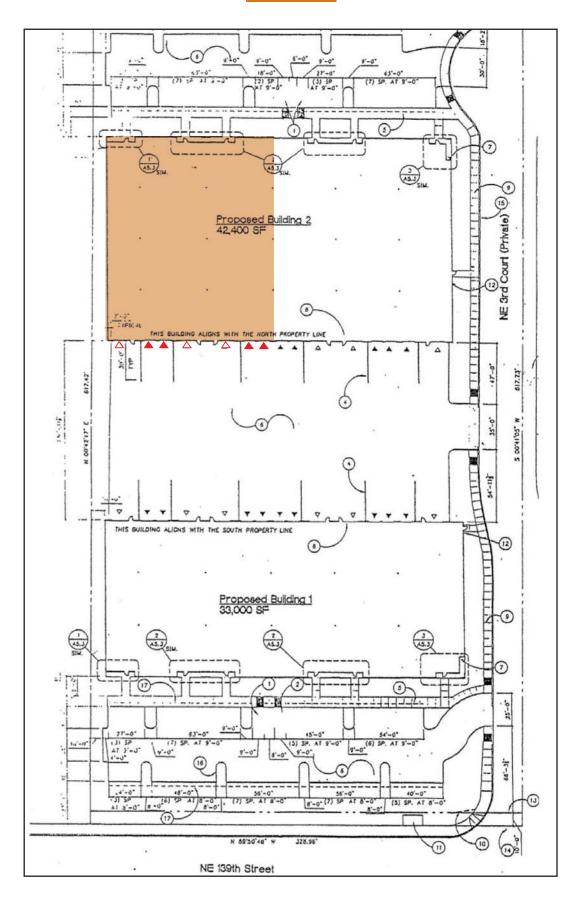

# FOR LEASE

## 20,110 SF Warehouse w/Office

14010 NE 3rd Court, Building 2 • Vancouver, WA 98685



### **Features:**

- · 20,110 SF Industrial Shell
- 18,481 SF Warehouse Area
- 1,629 SF Office Area with 4 Private Offices
- · 2 Restrooms
- 3 Grade Doors
- 4 Dock Doors
- Light Industrial Zoning (IL-Clark County)

See Site Plan on Page 3.

### Rates:

\$0.58/PSF/Month + NNN \$0.85/PSF/Month Office Surcharge

For more information contact **Dave Brown at (360) 735-8001**www.CCPprop.com



9120 NE Vancouver Mall Loop, Suite 210, Vancouver, WA 98662 www.CCPprop.com • (360) 735-8001

### **Photos**













### Site Plan



# Aerial Map 14010 NE 3rd Court, Building 2, Vancouver, WA 98685