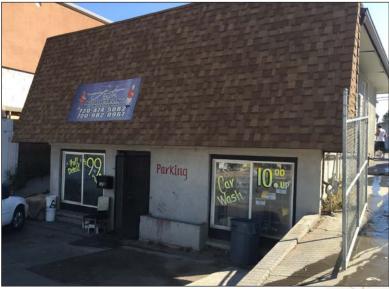

# **Automotive Space Available NEAR FEDERAL BLVD & BAYAUD AVE**

120 South Federal Boulevard Denver, CO 80219

Englewood

Littleton

#### **Information**

Lease Rate: \$2,700/month MG

**Bldg SF:** 2,670 SF

**Lot Size:** 6.250 SF

**Built**: 1927

**Zoning:** E-MX-3

Real Estate Taxes: \$6,408.78

Busy Federal Blvd, 4 car garage, auto related uses, Fenced Yard, possible live-work.