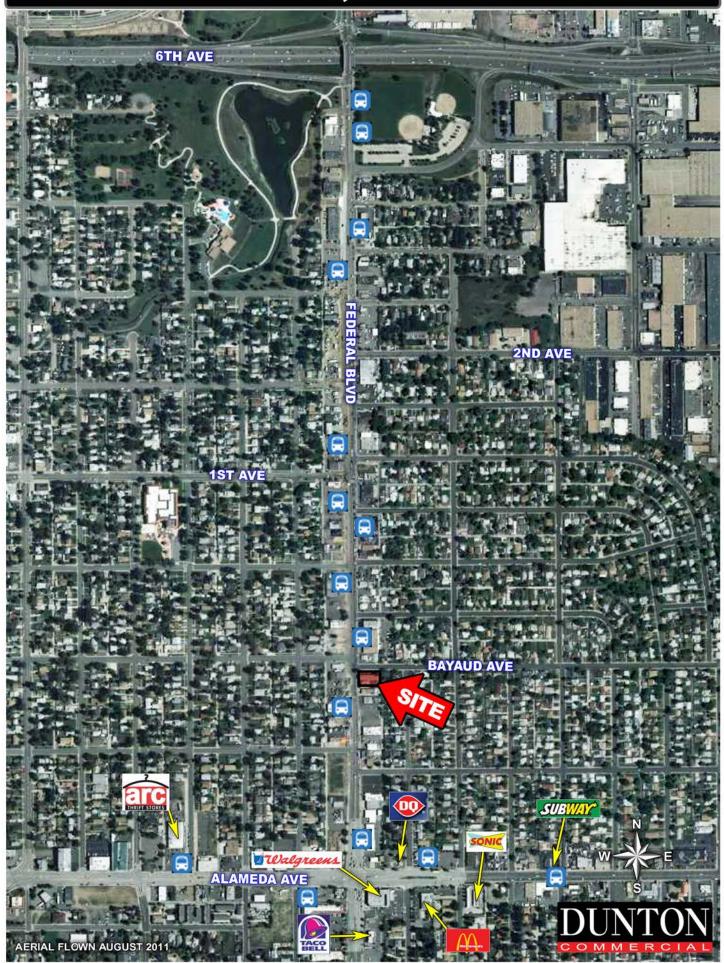

cs (Source: Allocate Data 2016)

|                   | 1 mile   | 3 miles  | 5 miles  |
|-------------------|----------|----------|----------|
| Population        | 24,338   | 215,031  | 516,382  |
| Average HH Income | \$42,957 | \$65,836 | \$77,058 |
| Employees         | 8,920    | 187,764  | 396,122  |
| Businesses        | 907      | 15,469   | 36,801   |

#### Traffic Counts (CDOT 2015, \*Google Earth 2012)

On Federal Blvd north of Park Pl 46,000 cars/day
On Federal Blvd south of Alameda Ave 37,000 cars/day
On Alameda Ave east of Federal Blvd 31,000 cars/day
On Alameda Ave east of Bayaud Ave 1,100 cars/day\*

since 1904

Dunton Commercial Real Estate Company 5570 DTC Parkway, Suite 150 | Greenwood Village, CO 80111 www.dunton-commercial.com





# Bayaud Avenue & Federal Boulevard