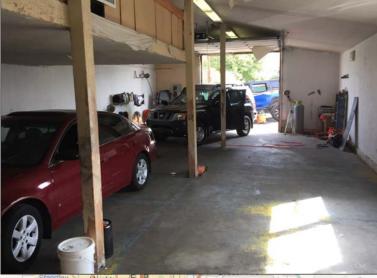

#### **Information**

Lease Rate: \$2,700/month MG

**Bldg SF:** 2,670 SF

**Lot Size:** 6.250 SF

**Built**: 1927

**Zoning:** E-MX-3

Real Estate Taxes: \$6,408.78

Busy Federal Blvd, 4 car garage, auto related uses, Fenced Yard, possible live-work.