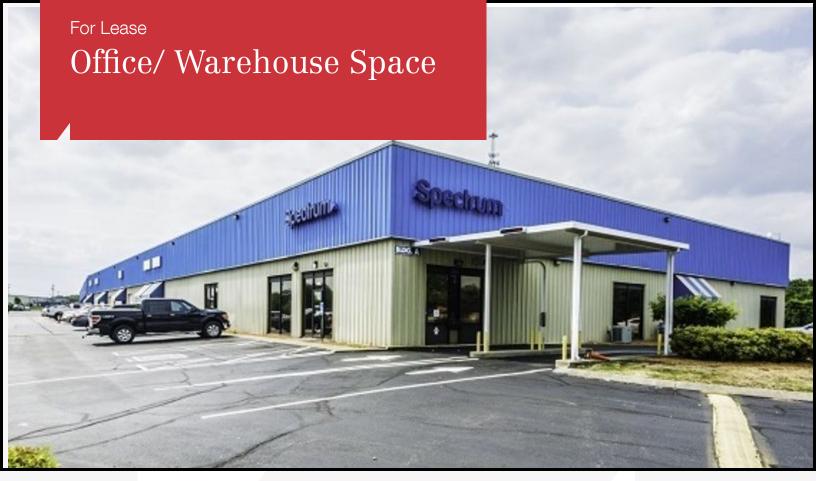

## For Lease Office/ Warehouse Space

### **Property Highlights**

- Centrally located. Approximately 4 miles to I 24, exit 4
- Located in Clarksville Business Park, adjacent to other small industrial and warehouse businesses.
- Unit 107 A 6,000 sf warehouse
  -\$7.50 psf NNN
  -2 loading docks
  - -ground level overhead door
- Unit 112 B 9,000 sf office space
   -\$9.50 psf NNN
   -Flex space with 1 hi dock, 1 drive- in door, 3,000 sf office.
- Unit 110 A 9,000 sf office warehouse
   -\$12.00 psf NNN