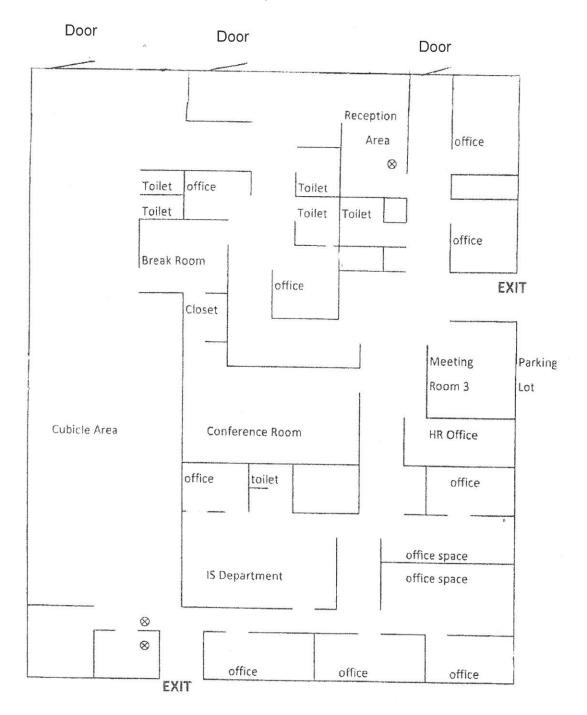

### **Property Highlights**

- Centrally located. Approximately 4 miles to I 24, exit 4
- Located in Clarksville Business Park, adjacent to other small industrial and warehouse businesses.
- Unit 107 A 6,000 sf warehouse
  -\$7.50 psf NNN
  -2 loading docks
  - -ground level overhead door
- Unit 112 B 9,000 sf office space
   -\$9.50 psf NNN
   -Flex space with 1 hi dock, 1 drive- in door, 3,000 sf office.
- Unit 110 A 9,000 sf office warehouse
   -\$12.00 psf NNN

-Office space fully built with telecom, internet, and file server rooms.