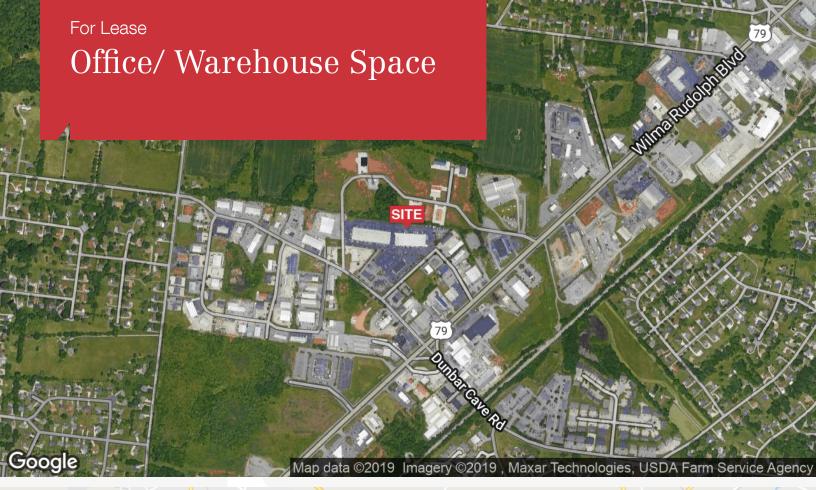

## For Lease Office/ Warehouse Space

### **Property Highlights**

- Centrally located. Approximately 4 miles to I 24, exit 4
- Located in Clarksville Business Park, adjacent to other small industrial and warehouse businesses.
- Unit 107 A 6,000 sf warehouse
  -\$7.50 psf NNN
  -2 loading docks
  - -ground level overhead door
- Unit 112 B 9,000 sf office space
   -\$9.50 psf NNN
   -Flex space with 1 hi dock, 1 drive- in door, 3,000 sf office.
- Unit 110 A 9,000 sf office warehouse
   -\$12.00 psf NNN