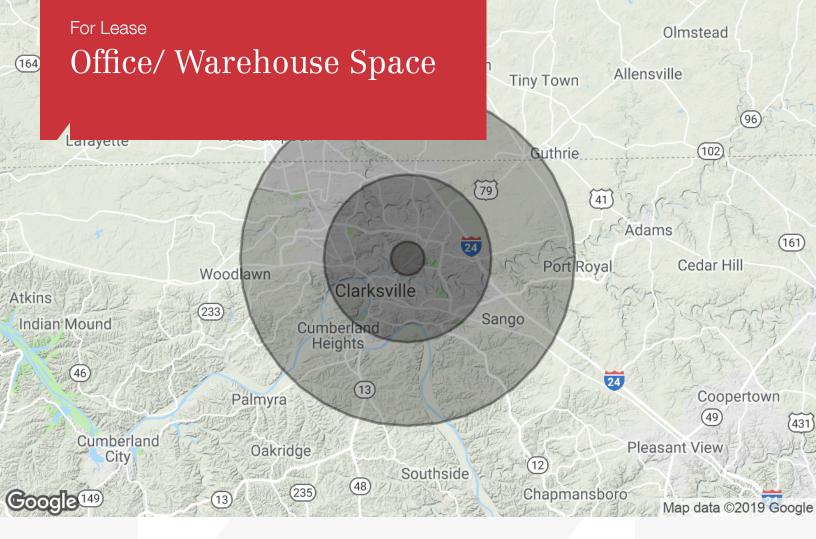

#### DEMOGRAPHICS

| Stats    | Population | Avg. HH<br>Income |
|----------|------------|-------------------|
| 1 Mile   | 2,497      | \$62,496          |
| 5 Miles  | 78,678     | \$53,657          |
| 10 Miles | 173,580    | \$55,250          |

## For Lease Office/ Warehouse Space

11

View from the South

1850 Business Park Dr

1850 Business Park Dr Suite 110A 9,000 sf Office

www.naiclarksville.com

| Population          | 1 Mile   | 5 Miles   | 10 Miles  |
|---------------------|----------|-----------|-----------|
| TOTAL POPULATION    | 2,497    | 78,678    | 173,580   |
| MEDIAN AGE          | 34.3     | 31.9      | 30.7      |
| MEDIAN AGE (MALE)   | 33.8     | 30.8      | 29.7      |
| MEDIAN AGE (FEMALE) | 33.5     | 32.9      | 31.6      |
| Households & Income | 1 Mile   | 5 Miles   | 10 Miles  |
| TOTAL HOUSEHOLDS    | 991      | 30,414    | 64,639    |
| # OF PERSONS PER HH | 2.5      | 2.6       | 2.7       |
| AVERAGE HH INCOME   | \$62,496 | \$53,657  | \$55,250  |
| AVERAGE HOUSE VALUE |          | \$135,605 | \$131,282 |
| Race                | 1 Mile   | 5 Miles   | 10 Miles  |
| % WHITE             | 78.5%    | 71.0%     | 71.6%     |
| % BLACK             | 11.4%    | 23.6%     | 23.4%     |
| % ASIAN             | 2.2%     | 2.3%      | 2.4%      |
| % HAWAIIAN          | 0.0%     | 0.2%      | 0.4%      |
| % INDIAN            | 1.0%     | 1.0%      | 0.8%      |
| % OTHER             | 7.0%     | 2.1%      | 1.8%      |
|                     |          | 5 A (1)   | 10 101    |
| Ethnicity           | 1 Mile   | 5 Miles   | 10 Miles  |