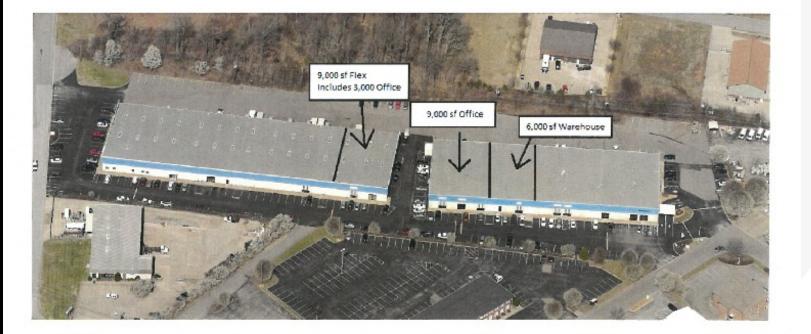

### **Property Highlights**

- Centrally located. Approximately 4 miles to I 24, exit 4
- Located in Clarksville Business Park, adjacent to other small industrial and warehouse businesses.
- Unit 107 A 6,000 sf warehouse
  -\$7.50 psf NNN
  -2 loading docks
  - -ground level overhead door
- Unit 112 B 9,000 sf office space
   -\$9.50 psf NNN
   -Flex space with 1 hi dock, 1 drive- in door, 3,000 sf office.
- Unit 110 A 9,000 sf office warehouse
   -\$12.00 psf NNN