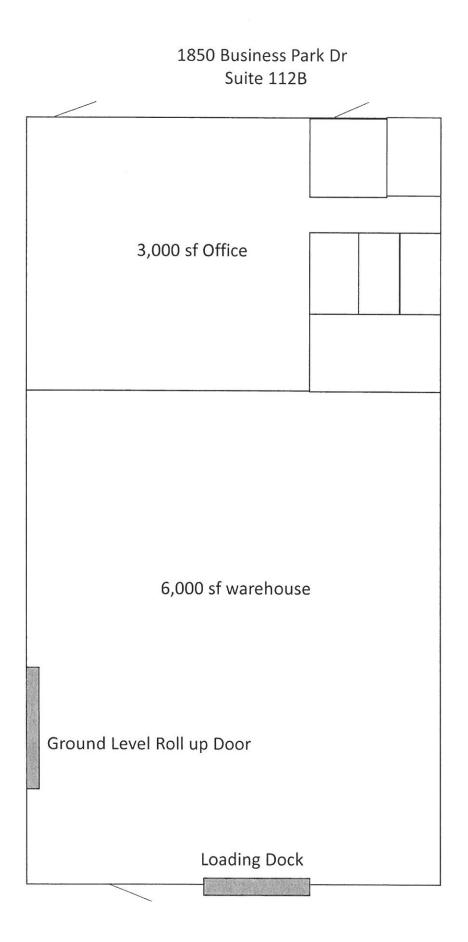

### **Property Highlights**

- Centrally located. Approximately 4 miles to I 24, exit 4
- Located in Clarksville Business Park, adjacent to other small industrial and warehouse businesses.
- Unit 107 A 6,000 sf warehouse
  -\$7.50 psf NNN
  -2 loading docks
  - -ground level overhead door
- Unit 112 B 9,000 sf office space
   -\$9.50 psf NNN
   -Flex space with 1 hi dock, 1 drive- in door, 3,000 sf office.
- Unit 110 A 9,000 sf office warehouse
   -\$12.00 psf NNN