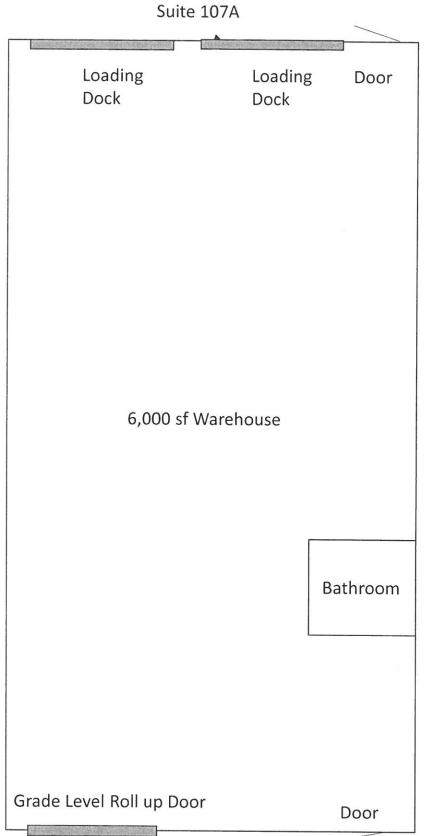

### **Property Highlights**

- Centrally located. Approximately 4 miles to I 24, exit 4
- Located in Clarksville Business Park, adjacent to other small industrial and warehouse businesses.
- Unit 107 A 6,000 sf warehouse
  -\$7.50 psf NNN
  -2 loading docks
  - -ground level overhead door
- Unit 112 B 9,000 sf office space
   -\$9.50 psf NNN
   -Flex space with 1 hi dock, 1 drive- in door, 3,000 sf office.
- Unit 110 A 9,000 sf office warehouse
   -\$12.00 psf NNN