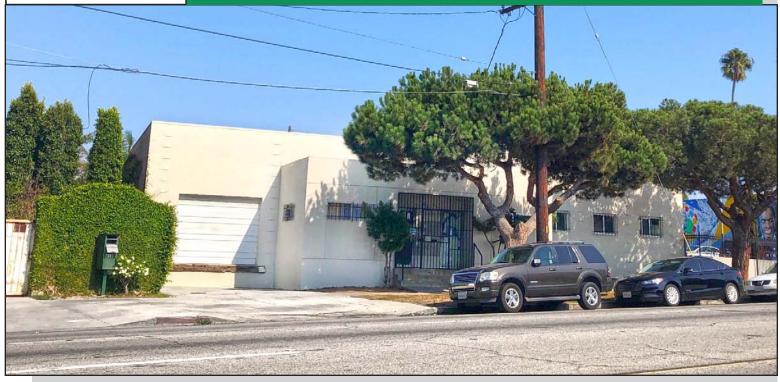

## INDUSTRIAL WAREHOUSE/ OFFICE SPACE FOR LEASE

## 614 CENTINELA AVENUE, INGLEWOOD, CA 90302

- SIZE: Approximately 3,200 square feet
- **RATE:** \$1.95 per square foot per month Modified Gross
- **TERM:** Negotiable
- PARKING: 5 secured spaces included
- **AVAILABLE:** Immediately

GREG ECKHARDT 310.395.2663 x101 GECKO@PARCOMMERCIAL.COM Lrc# 01068613

- High ceilings
  Roll up door
- Located near major development including the new home of the LA Rams

1250 6th St., #303, Santa Monica, CA 90401 • 310.395.2663 • www.parcommercial.com