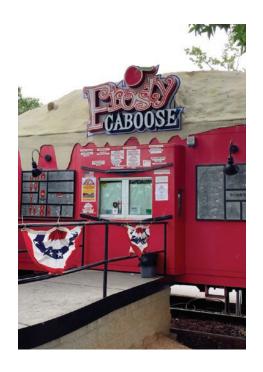

## PROPERTY HIGHLIGHTS

- Composed of lots 5433, 5435, 5437, 5441 Peachtree Road (combo) with 150 feet of frontage on Peachtree Road
- Approximately .34 Acres, C-3 Designation
- 2,100sf Ice House currently occupied by Way Back When Antiques
- Potential additional income stream from The Frosty Caboose Ice Cream Store

#### **Abundant Shopping and Dining**

Chamblee offers the South's largest collection of antiques, a robust automobile dealer row and traditional and convenient retail and restaurants. Lately it has also become a culinary hot spot with exciting offerings from critically acclaimed Southbound, Hop Sticks Raw Bar & Brewery, Gus's World Famous Fried Chicken, Vintage Pizzeria, Frosty Caboose Ice Cream Store and the addition of several major new developments such as Peachtree Station, featuring Whole Foods, YEAH! Burger, Taqueria del Sol, Starbucks and more