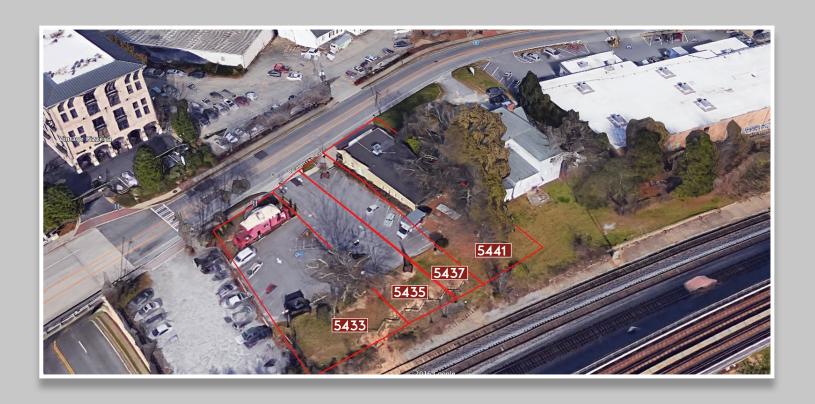

# 5433-5441 PEACHTREE ROAD CHAMBLEE, GA 30341

## PROPERTY HIGHLIGHTS

- Composed of lots 5433, 5435, 5437, 5441 Peachtree Road (combo) with 150 feet of frontage on Peachtree Road
- Approximately .34 Acres, C-3 Designation
- 2,100sf Ice House currently occupied by Way Back When Antiques
- Potential additional income stream from The Frosty Caboose Ice Cream Store

### 5433-5441 PEACHTREE ROAD

## 5433-5441 PEACHTREE ROAD

# **AVAILABLE LOTS**