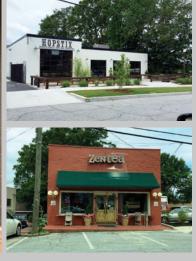

## PROPERTY HIGHLIGHTS

- Composed of lots 5433, 5435, 5437, 5441 Peachtree Road (combo) with 150 feet of frontage on Peachtree Road
- Approximately .34 Acres, C-3 Designation
- 2,100sf Ice House currently occupied by Way Back When Antiques
- Potential additional income stream from The Frosty Caboose Ice Cream Store

#### **Abundant Shopping and Dining**

Chamblee offers the South's largest collection of antiques, a robust automobile dealer row and traditional and convenient retail and restaurants. Lately it has also become a culinary hot spot with exciting offerings from critically acclaimed Southbound, Hop Sticks Raw Bar & Brewery, Gus's World Famous Fried Chicken, Vintage Pizzeria, Frosty Caboose Ice Cream Store and the addition of several major new developments such as Peachtree Station, featuring Whole Foods, YEAH! Burger, Taqueria del Sol, Starbucks and more