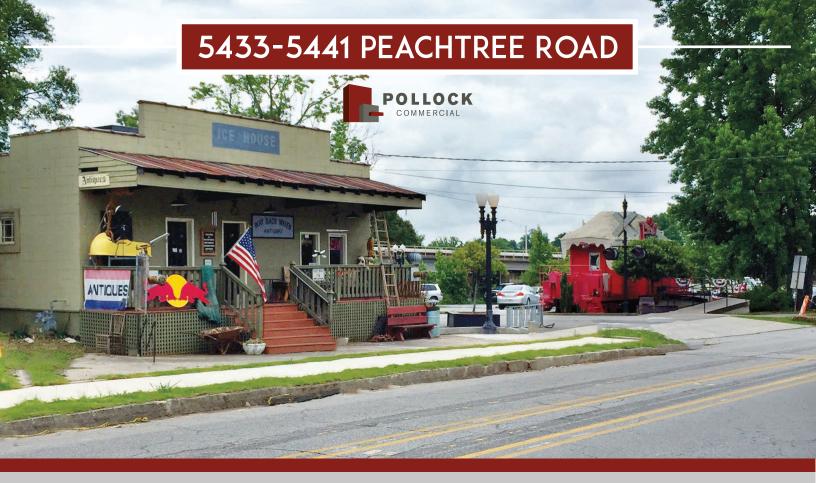

# 5433-5441 PEACHTREE ROAD CHAMBLEE, GA 30341

## PROPERTY HIGHLIGHTS

- Composed of lots 5433, 5435, 5437, 5441 Peachtree Road (combo) with 150 feet of frontage on Peachtree Road
- Approximately .34 Acres, C-3 Designation
- 2,100sf Ice House currently occupied by Way Back When Antiques
- Potential additional income stream from The Frosty Caboose Ice Cream Store

### 5433-5441 PEACHTREE ROAD