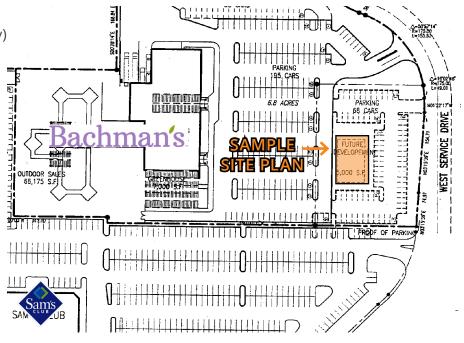

### PROPERTY INFORMATION

• **Location:** In front of Bachman's - along Hwy 47 (University)

Description: Prime OutlotParcel Size: 1.21 Acres

• **Zoning:** C-3: General Shopping Center District

• **PID:** 02.30.24.23.0023

#### **AVAILABLE**

• up to 5,000 sf available for lease or build-to-suit

#### **HIGHLIGHTS**

Premium outlot available for lease or build-to-suit in the Northtown trade area - just south of Northtown Mall. With the highest traffic count in the trade area (31,000 vehicles per day) this outlot is strategically positioned along Highway 47 / University Ave NE. This outlot is owned by Bachman's, which operates a high quality floral gift and garden center on adjacent property. Ideally located between a high-volume Walmart and Sam's Club.