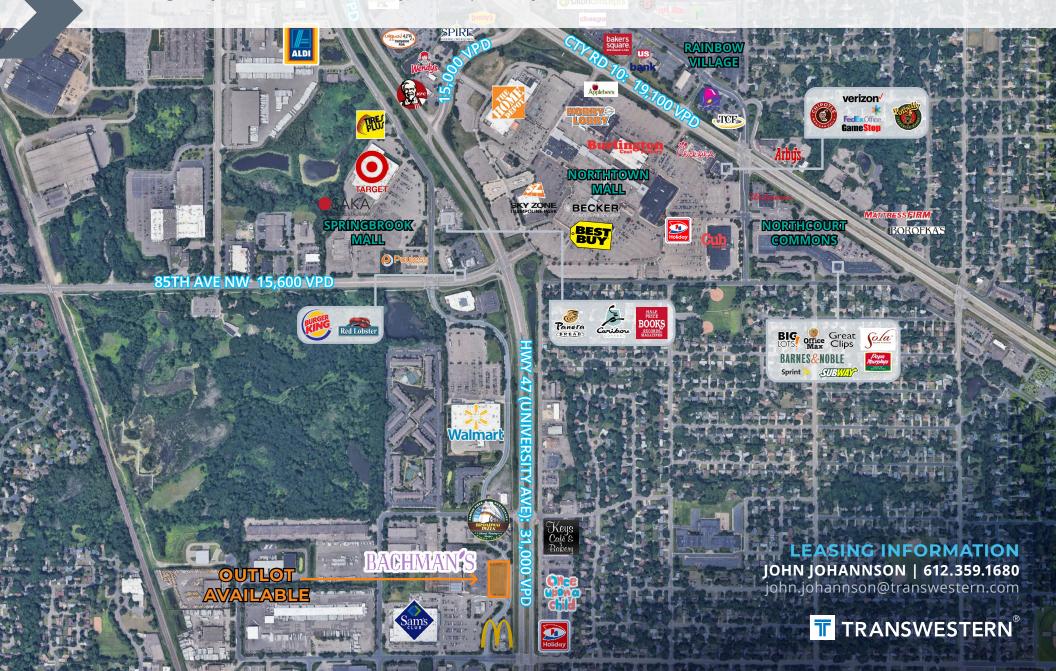

### PROPERTY INFORMATION

• **Location:** In front of Bachman's - along Hwy 47 (University)

Description: Prime OutlotParcel Size: 1.21 Acres

• **Zoning:** C-3: General Shopping Center District

• **PID:** 02.30.24.23.0023

#### TRAFFIC COUNTS

- 31,000 vpd University Ave NE
- 12,800 vpd 85th Avenue NW

#### **HIGHLIGHTS**

Premium outlot available for lease or build-to-suit in the Northtown trade area - just south of Northtown Mall. With the highest traffic count in the trade area (31,000 vehicles per day) this outlot is strategically positioned along Highway 47 / University Ave NE. This outlot is owned by Bachman's, which operates a high quality floral gift and garden center on adjacent property. Ideally located between a high-volume Walmart and Sam's Club.