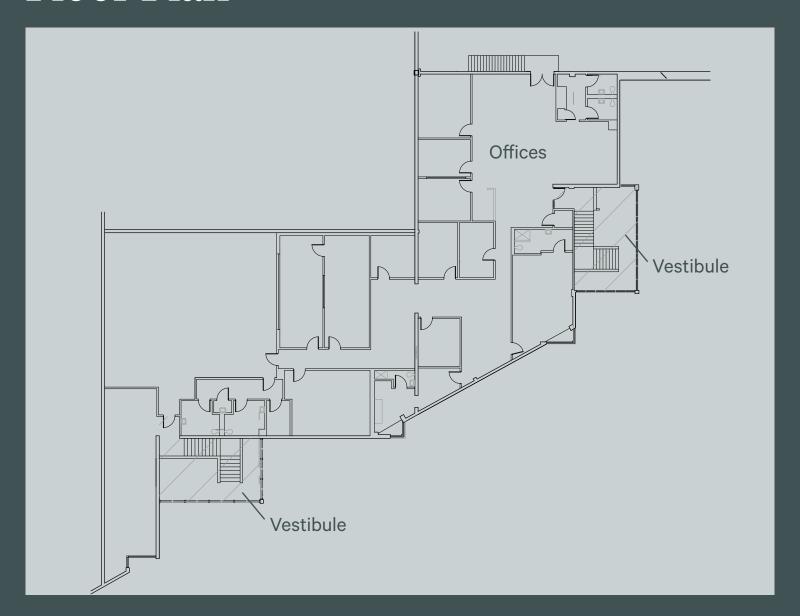

# 205 Chubb Avenue

7,893 SF Office/Showroom

205 Chubb Avenue Lyndhurst, NJ 07071 www.205chubbavenue.com



# **Property Details**

- + Views of Manhattan
- + NJ Transit bus stop at building
- + Corporate business park setting
- + ±148,395 SF total building size
- + ±7,893 SF available 2nd floor office
- + 7 acres

- + Wet sprinkler system
- + Rooftop HVAC
- + Immediate availability
- + Excellent access to Routes 3, 17 and the New Jersey Turnpike



# Floor Plan



## **Contact Us**

#### Thomas F. Monahan

Vice Chairman +1 201 712 5610 thomas.monahan@cbre.com

### Stephen D'Amato

Executive Vice President +1 201 712 5616 stephen.damato@cbre.com

### Larry Schiffenhaus

Executive Vice President +1 201 712 5809 larry.schiffenhaus@cbre.com

© 2022 CBRE, Inc. All rights reserved. This information has been obtained from sources believed reliable but has not been verified for accuracy or completeness. CBRE, Inc. makes no guarantee, representation or warranty and accepts no responsibility or liability as to the accuracy, completeness, or reliability of the information contained herein. You should conduct a careful, independent investigation of the property and verify all information. Any reliance on this information is solely at your own risk. CBRE and t