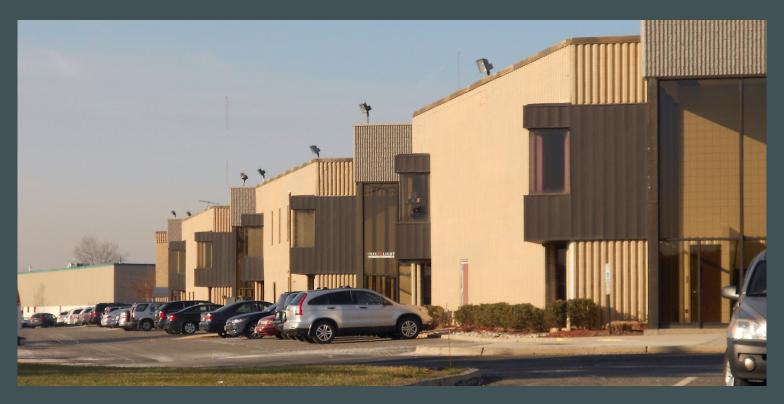

# 205 Chubb Avenue

7,893 SF Office/Showroom

205 Chubb Avenue Lyndhurst, NJ 07071 www.205chubbavenue.com

# **Property Details**

- + Views of Manhattan
- + NJ Transit bus stop at building
- + Corporate business park setting
- + ±148,395 SF total building size
- + ±7,893 SF available 2nd floor office
- + 7 acres

- + Wet sprinkler system
- + Rooftop HVAC
- + Immediate availability
- + Excellent access to Routes 3, 17 and the New Jersey Turnpike