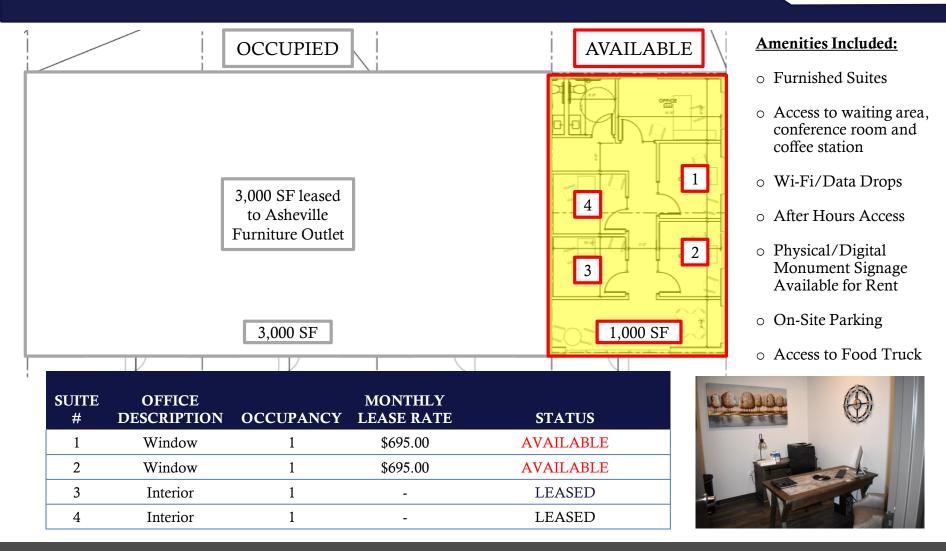

pment located in Fletcher, North Carolina.
- + Direct frontage on the heavily trafficked Hendersonville Road and is positioned on the border of Buncombe and Henderson Counties in South Asheville.
- ✦ Free surface parking available

Pylon signage available visible to approximately 27,000 vehicles daily



## For more information:

### Joseph Poveromo

- Real Estate Broker
- (828) 585-7239

joseph@impact-realestate.com

#### Nearby Points of Interest:

- ✦ Pardee Urgent Care Fletcher − 0.1 Miles
- ✤ YMCA at Mission Pardee Health Campus – 0.1 Miles
- ✤ Ingles Market 0.1 Miles
- ✦ Fletcher Business Park 1.5 Miles
- Asheville Regional Airport 3.0 Miles

### **Alison Pages**

Real Estate Broker (828) 515-4210 alison@impact-realestate.com

# 2712 HENDERSONVILLE RD | FLETCHER, NC

# FLOOR PLAN





## 2712 HENDERSONVILLE RD | FLETCHER, NC