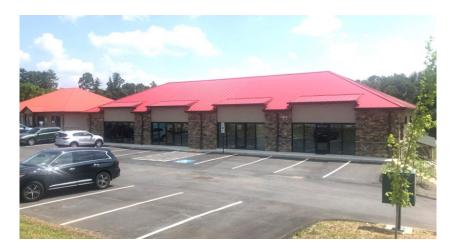

# EXECUTIVE SUITES AVAILABLE AT REMEDY SQUARE

# **Property Highlights:**

- Remedy Square, a brand new twostory, 8,000 square foot development located in Fletcher, North Carolina.
- + Direct frontage on the heavily trafficked Hendersonville Road and is positioned on the border of Buncombe and Henderson Counties in South Asheville.
- ✦ Free surface parking available

# 2712 HENDERSONVILLE RD | FLETCHER, NC