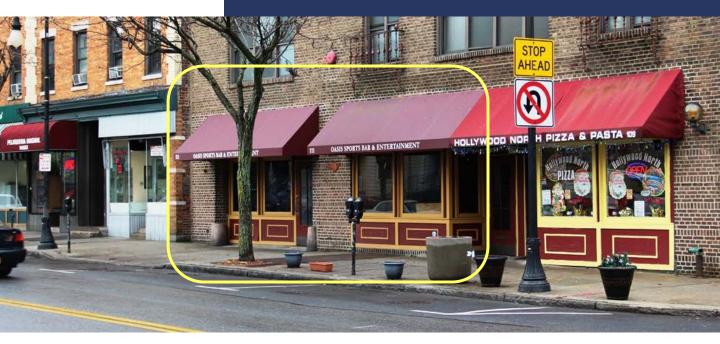

## SLEEPY HOLLOW, NY – 111 Beekman Avenue

## BAR/NIGHTCLUB SPACE FOR LEASE

1,700+/- Sq. Ft. Call for Rental Details

- Potential for Food
- Great Location on Busy Retail Street
- Dense Residential Population
- Walking Distance from Hudson
  River & New Housing Developments
- Ichabod's Landing & Future GM Development Site