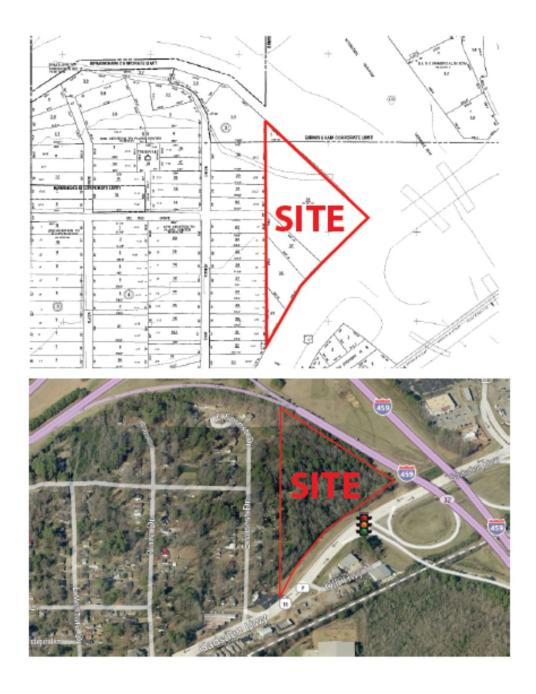

OCATION OVERVIEW

Property is located at the prime intersection of I-459 and Highway 11



## PROPERTY HIGHLIGHTS

- Available: 8.94 Acres
- Zoning is C-1 & R-1
- · Prime development opportunity
- Traffic Counts: 15,840 AADT (Highway 11), 50,410 AADT (Interstate 459)

#### **DEMOGRAPHICS**

|                    | 1 MILE   | 3 MILES  | 5 MILES  |
|--------------------|----------|----------|----------|
| POPULATION         | 745      | 23,338   | 80,623   |
| DAYTIME POPULATION | 3,678    | 29,916   | 81,061   |
| HOUSEHOLDS         | 356      | 9,295    | 31,315   |
| AVERAGE HH INCOME  | \$61,562 | \$75,460 | \$69,060 |

#### **EXCLUSIVE AGENT(S)**

DAVID ASHFORD, CCIM • david.ashford@tscg.com • 205.870.5655



# 8.94 ACRES AVAILABLE

I-459 & Highway 11, Birmingham, AL 35235

# SITE PLAN



## **EXCLUSIVE AGENT(S)**

DAVID ASHFORD, CCIM • david.ashford@tscg.com • 205.870.5655