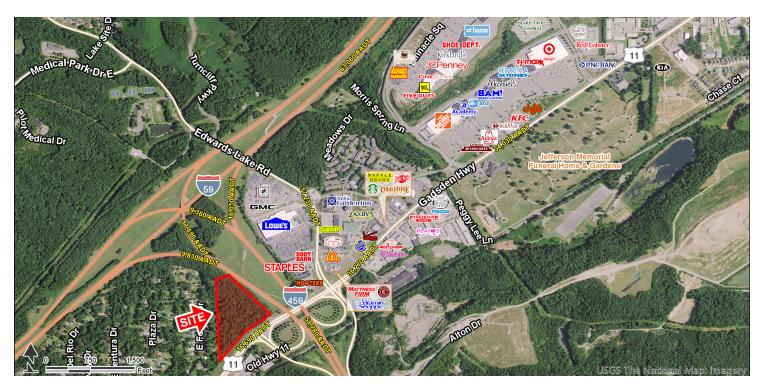

#### LOCATION OVERVIEW

Property is located at the prime intersection of I-459 and Highway 11

## PROPERTY HIGHLIGHTS

- Available: 8.94 Acres
- Zoning is C-1 & R-1
- · Prime development opportunity
- Traffic Counts: 15,840 AADT (Highway 11), 50,410 AADT (Interstate 459)