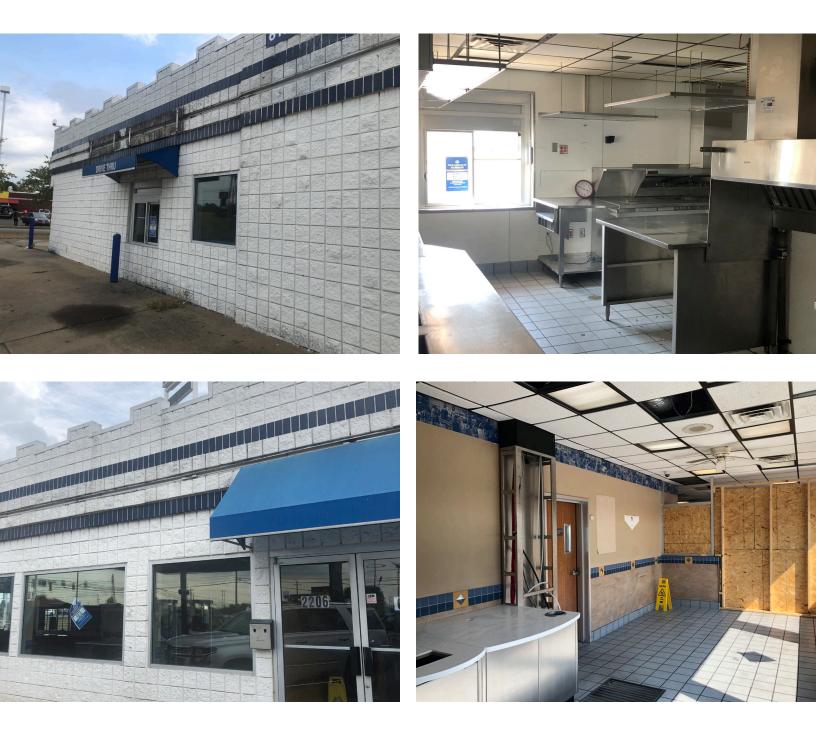

For Lease 1,500 SF Retail With Drive-Thru

### PROPERTY **FEATURES**

- For Lease: 1,500 SF
- Convenience store currently set up as a restaurant with drive thru
- \$5,500/month triple net
- Located on Old Fort Parkway and Thompson Lane
- Traffic Count: 22,306 VPD