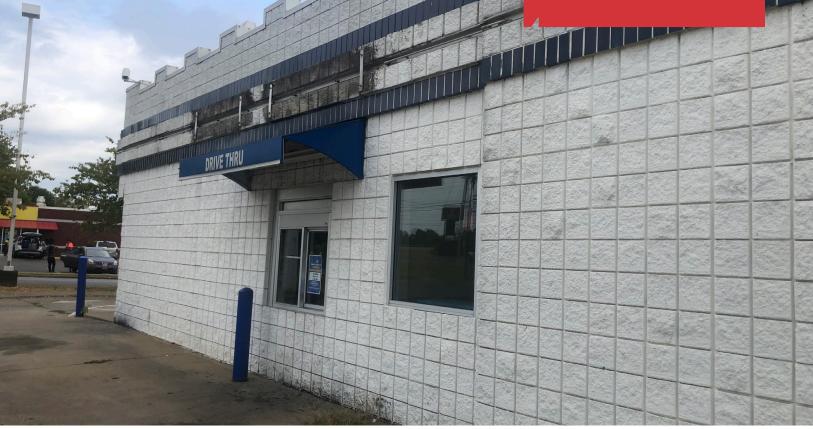

For Lease 1,500 SF Retail With Drive-Thru

### PROPERTY **FEATURES**

- For Lease: 1,500 SF
- Convenience store currently set up as a restaurant with drive thru
- \$5,500/month triple net
- Located on Old Fort Parkway and Thompson Lane
- Traffic Count: 22,306 VPD