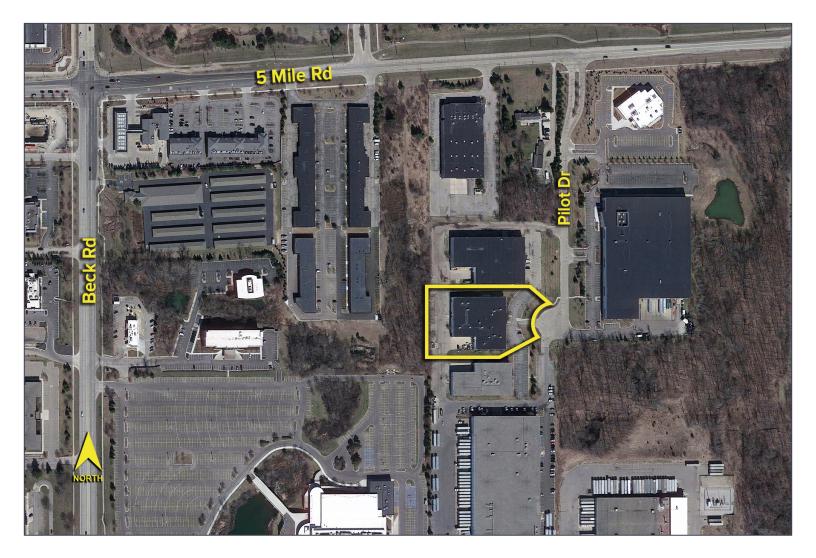

# 14967 Pilot Drive – Plymouth, Michigan Hi-Tech For Sale or Lease

37,410 Square Feet AVAILABLE

Aerial

For more information, please contact:

PAUL HOGE (248) 948 0103 GARY STEPHENS (248) 948 0104 KRIS PAWLOWSKI (248) 359 3801 SIGNATURE ASSOCIATES One Towne Square, Suite 1200 Southfield, MI 48076 www.signatureassociates.com