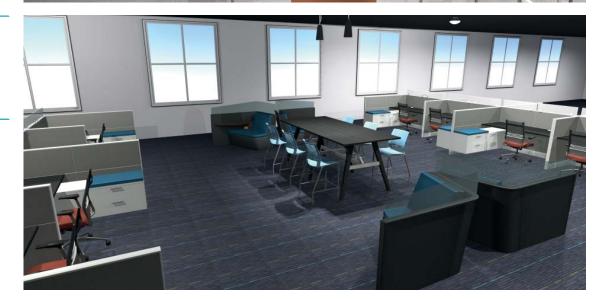

# II/I,000 PARKING

**IMMEDIATE FREEWAY ACCESS** 

**BUILDING BRANDING** 

**CROWN SIGNAGE** 

**BACK-UP POWER** 

**12 FOOT** HIGH CEILINGS

**5 FIBER PROVIDERS** 







# UNMATCHED Opportunity

With the ability to utilize high ceilings and a large, single-floor layout, this building affords tenants the opportunity to brand the building providing a unique feel and culture to help retain and recruit employees and customers.



**CURRENT FLOOR PLAN** 

# INVENTIVE SPACE

With a lease rate less than competitive offices building in the submarket, tenants can take full advantage of making the space their own while providing their employees a fun and exciting environment.

Existing building packup and infrastructure can sustain heavy power users.



# RENDERINGS OF Possible layouts













## DRIVE-TIME MAP