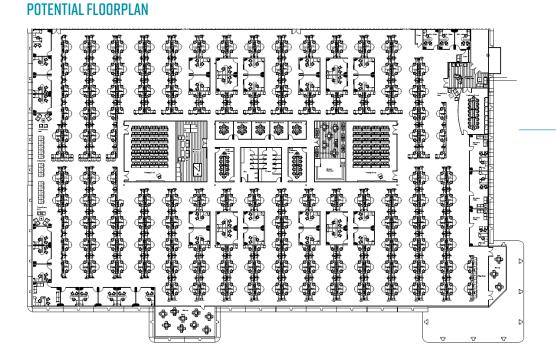

ern and headquarter feel.

## **57,850** SF

## II/I,000 PARKING

**IMMEDIATE FREEWAY ACCESS** 

**BUILDING BRANDING** 

**CROWN SIGNAGE** 

**BACK-UP POWER** 

**12 FOOT** HIGH CEILINGS

**5 FIBER PROVIDERS** 







# UNMATCHED Opportunity

With the ability to utilize high ceilings and a large, single-floor layout, this building affords tenants the opportunity to brand the building providing a unique feel and culture to help retain and recruit employees and customers.



**CURRENT FLOOR PLAN** 

# INVENTIVE SPACE

With a lease rate less than competitive offices building in the submarket, tenants can take full advantage of making the space their own while providing their employees a fun and exciting environment.

Existing building packup and infrastructure can sustain heavy power users.



# RENDERINGS OF Possible layouts













## DRIVE-TIME MAP