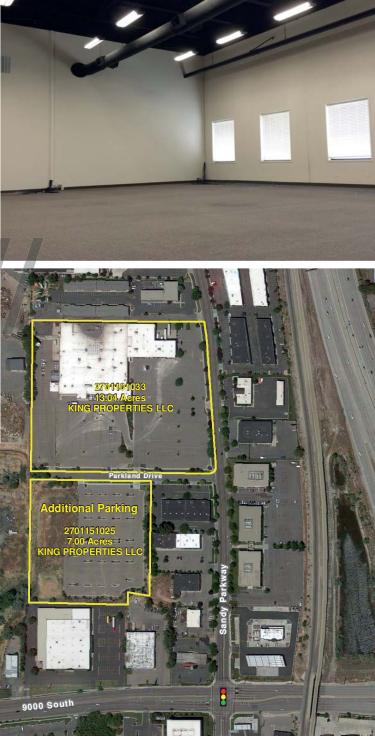

# ABOUT THE **Property**

Well located in South Valley, this unique building provides immediate I-15 access from 9000 South and 7200 off ramps. This location allows visitors and employees to by-pass South Valley freeway construction. With a higher than average parking ratio and unmatched ceiling height, this building allows tenants an open, modern and headquarter feel.

## II/I,000 PARKING

**IMMEDIATE FREEWAY ACCESS** 

**BUILDING BRANDING** 

**CROWN SIGNAGE** 

**BACK-UP POWER** 

**12 FOOT** HIGH CEILINGS

**5 FIBER PROVIDERS** 