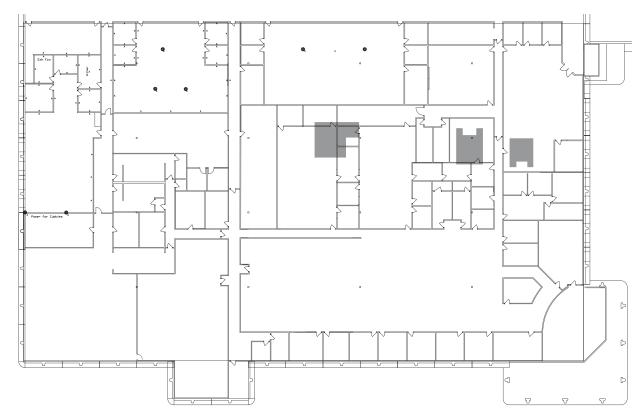

**

Well located in South Valley, this unique building provides immediate I-15 access from 9000 South and 7200 off ramps. This location allows visitors and employees to by-pass South Valley freeway construction. With a higher than average parking ratio and unmatched ceiling height, this building allows tenants an open, modern and headquarter feel.

## **57,850** SF

## II/I,000 PARKING

**IMMEDIATE FREEWAY ACCESS** 

**BUILDING BRANDING** 

**CROWN SIGNAGE** 

**BACK-UP POWER** 

**12 FOOT** HIGH CEILINGS

**5 FIBER PROVIDERS** 







# UNMATCHED Opportunity

With the ability to utilize high ceilings and a large, single-floor layout, this building affords tenants the opportunity to brand the building providing a unique feel and culture to help retain and recruit employees and customers.



**CURRENT FLOOR PLAN** 

# INVENTIVE SPACE

With a lease rate less than competitive offices building in the submarket, tenants can take full advantage of making the space their own while providing their employees a fun and exciting environment.

Existing building packup and infrastructure can sustain heavy power users.



# RENDERINGS OF Possible layouts













## DRIVE-TIME MAP