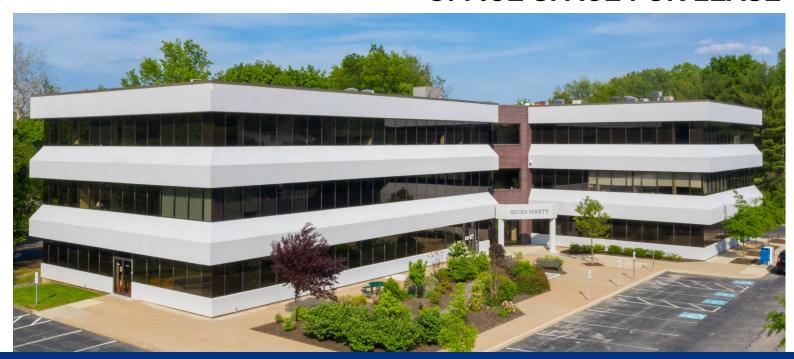

## 790 PENLLYN BLUE BELL PIKE • BLUE BELL, PA

## PROPERTY HIGHLIGHTS:

- RENOVATIONS COMPLETE! New lobby, bathrooms and common areas
- 35,172 SF Class "A" Office building situated on 2.21 acres
- Onsite ownership
- Continuous window line provides tremendous natural light
- Parking ratio of 4.0/1,000 SF
- Strategic location near the PA Turnpike (I-276), Blue Route (I-476) and Skippack Pike (Route 73)
- Nearby amenities include Plymouth Meeting Mall, Blue Bell Inn, Panache Restaurant and Wings Field Airport