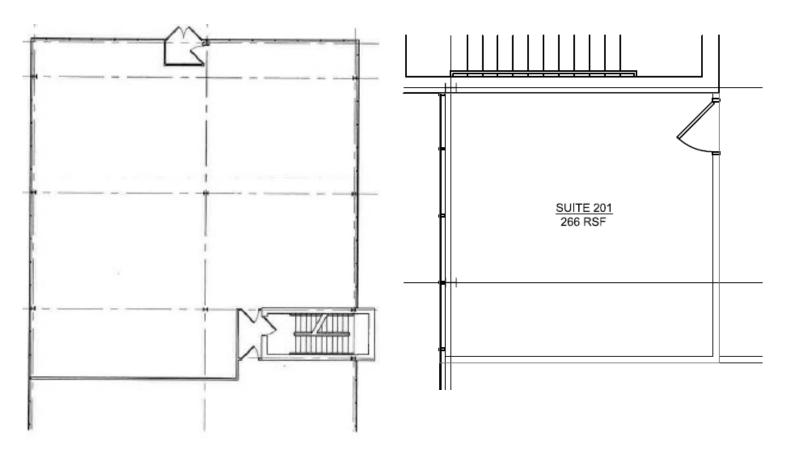

First Floor Medical Space 3,528 SF

\$24.50/SF + electric

Second Floor Office Space

266 SF

\$24.50/SF + electric

Gene McHale gmchale@beaconcre.com | Colin McHale cmchale@beaconcre.com | 610.828.0100

290 King of Prussia Road | Building 1 | Suite 200 | Radnor, PA 19087 | 610.828.0100 (o) | 610.828.3873 (f) | www.beaconcre.com

## OFFICE & MEDICAL SPACE FOR LEASE 790 PENLLYN BLUE BELL PIKE • BLUE BELL, PA

**SUITE 101** 3,528 RSF

Build to suit per medical office space specs

SUITE 201 266 RSF Single office

Gene McHale gmchale@beaconcre.com | Colin McHale cmchale@beaconcre.com | 610.828.0100