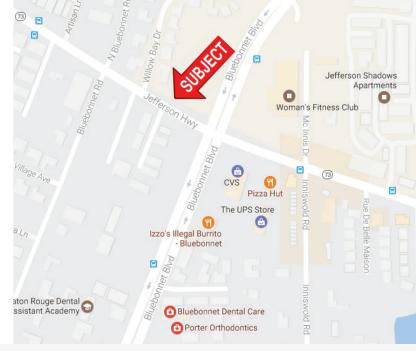

# 9515 JEFFERSON HIGHWAY BATON ROUGE, LA 70809

\$895,000

53,531 SQ.FT.

# **HIGHLIGHTS**

- Vacant Land for Sale
- Prime Lot
- Near Corner of Jefferson and Bluebonnet
- Adjacent to New Resource Bank
- Currently Zoned A-1
- Can be Re-zoned for Office
- 130 FT of Frontage to Jefferson Highway