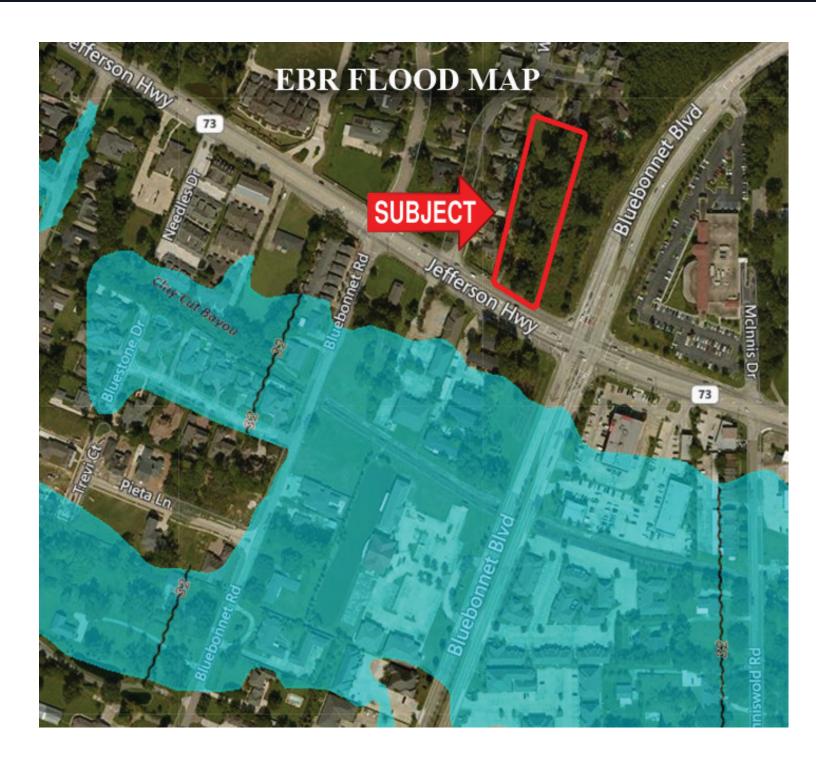

# 9515 JEFFERSON HIGHWAY BATON ROUGE, LA 70809

\$895,000

53,531 SQ.FT.

# **HIGHLIGHTS**

- Vacant Land for Sale
- Prime Lot
- Near Corner of Jefferson and Bluebonnet
- Adjacent to New Resource Bank
- Currently Zoned A-1
- Can be Re-zoned for Office
- 130 FT of Frontage to Jefferson Highway