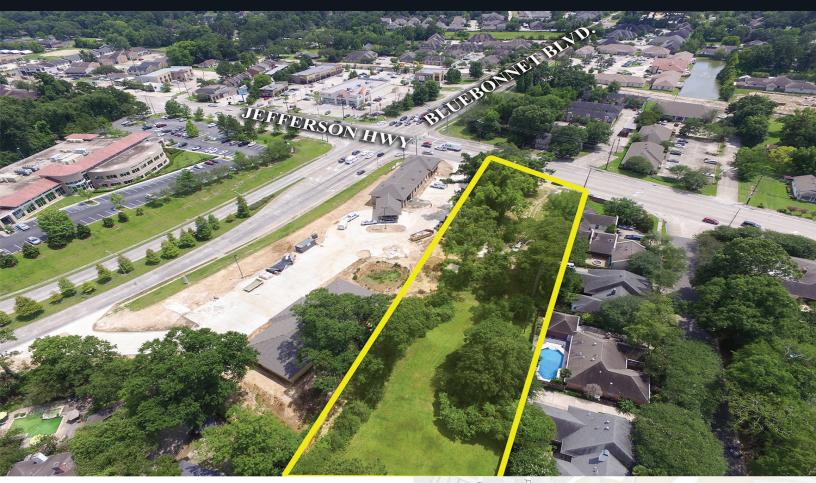

# 9515 JEFFERSON HIGHWAY BATON ROUGE, LA 70809

\$895,000

53,531 SQ.FT.

# **HIGHLIGHTS**

- Vacant Land for Sale
- Prime Lot
- Near Corner of Jefferson and Bluebonnet
- Adjacent to New Resource Bank
- Currently Zoned A-1
- Can be Re-zoned for Office
- 130 FT of Frontage to Jefferson Highway