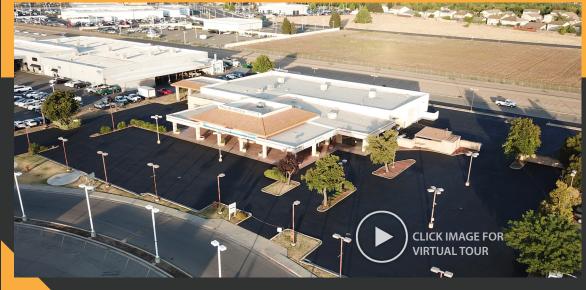

## **PROPERTY HIGHLIGHTS**

LEASE RATE: \$19,000 per month NNN

BUILDING AREA: 27,482 SF

LAND AREA: 3.13 acres

APN: 128-020-24