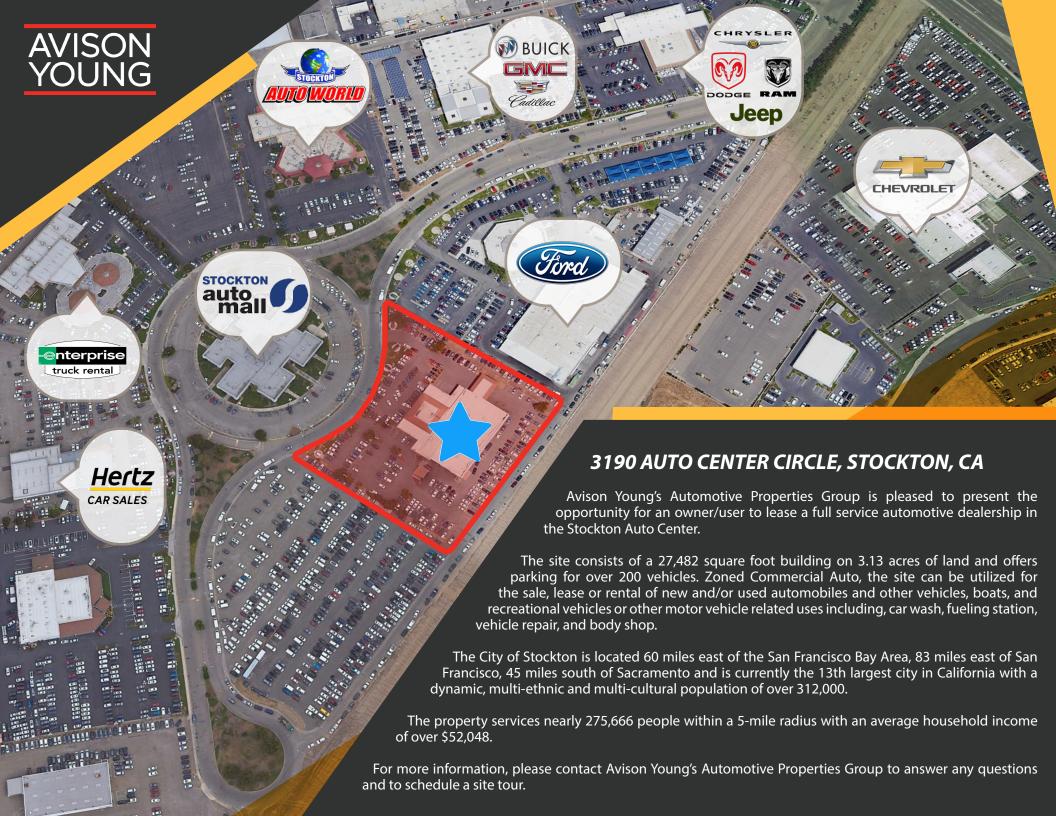

# TRAFFIC COUNT

E. Hammer Lane & Highway 99:

108,355 Vehicles Per Day

Avison Young's Automotive Properties Group (APG) is a fully dedicated service line within Avison Young, Inc. that specializes in the automotive real estate needs of investors, developers, manufacturers, and franchisees. Headquartered in Los Angeles, California, APG provides automotive specific expert knowledge in marketing, research, investments, leasing, management, and valuation. APG consistently utilizes the global network and local marketing knowledge of Avison Young's dedicated real estate professionals to ensure our clients make informed, effective real estate decisions.