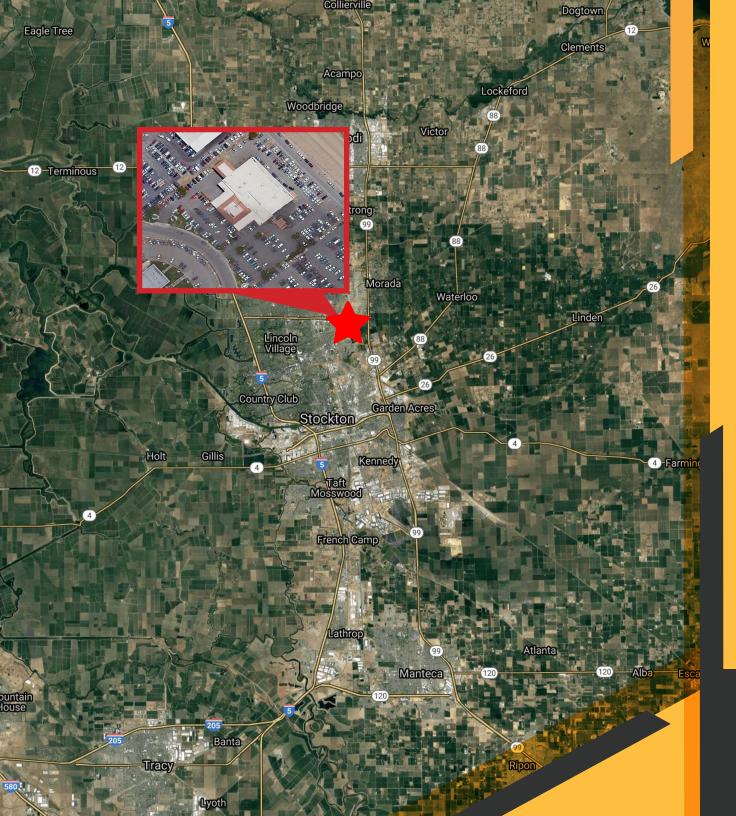

# TRAFFIC COUNT

E. Hammer Lane & Highway 99:

108,355 Vehicles Per Day

Avison Young's Automotive Properties Group (APG) is a fully dedicated service line within Avison Young, Inc. that specializes in the automotive real estate needs of investors, developers, manufacturers, and franchisees. Headquartered in Los Angeles, California, APG provides automotive specific expert knowledge in marketing, research, investments, leasing, management, and valuation. APG consistently utilizes the global network and local marketing knowledge of Avison Young's dedicated real estate professionals to ensure our clients make informed, effective real estate decisions.