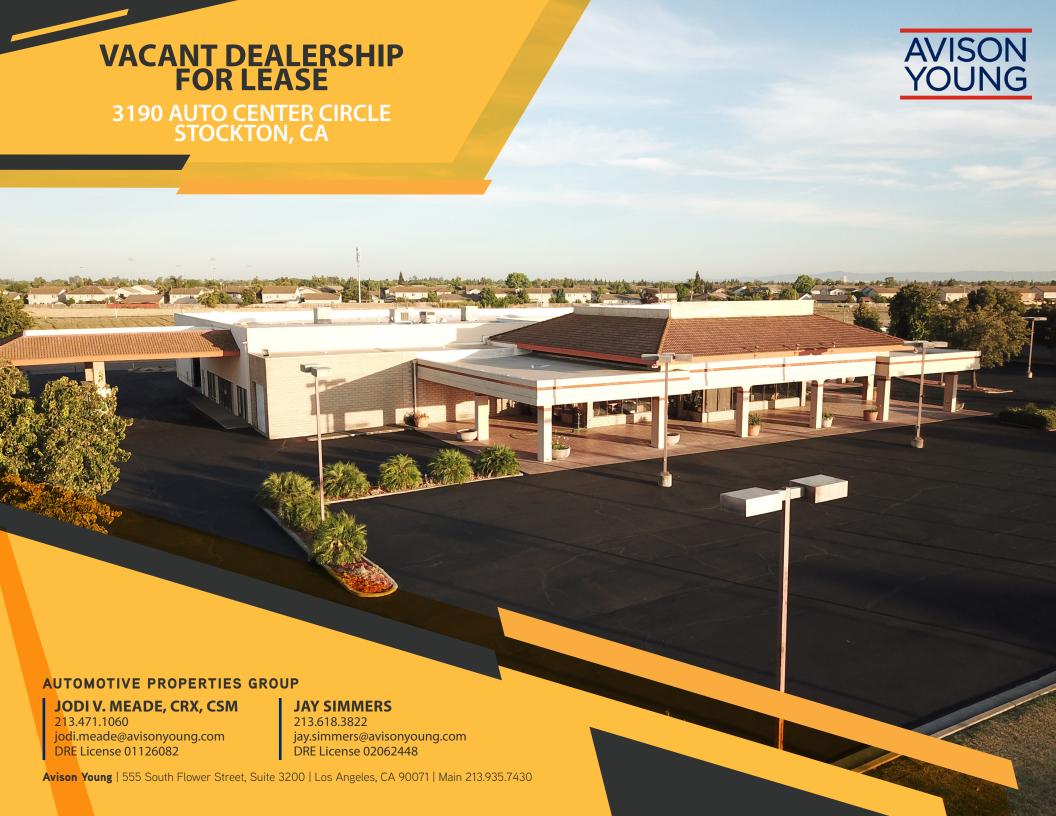

## **PROPERTY HIGHLIGHTS**

LEASE RATE: \$19,000 per month NNN

BUILDING AREA: 27,482 SF

LAND AREA: 3.13 acres

APN: 128-020-24