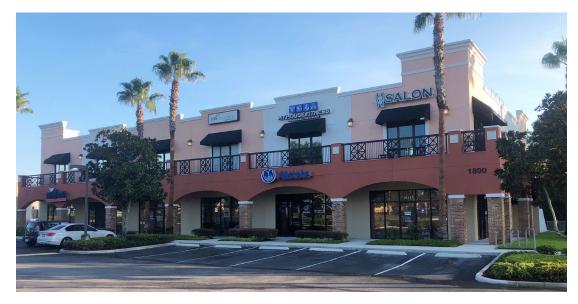

# RETAIL SPACE FOR LEASE

### • AVAILABLE FOR LEASE:

Suite 1020 - 1,220 SF

- Suite 1030 1,433 SF
- Space is currently contiguous but can be divided
- First floor second generation office space
- +/- 16,000 SF 2 story office / retail / medical center
- Abundant free parking
- Excellent building and monument signage opportunity
- Rate: \$25.00 / SF NNN