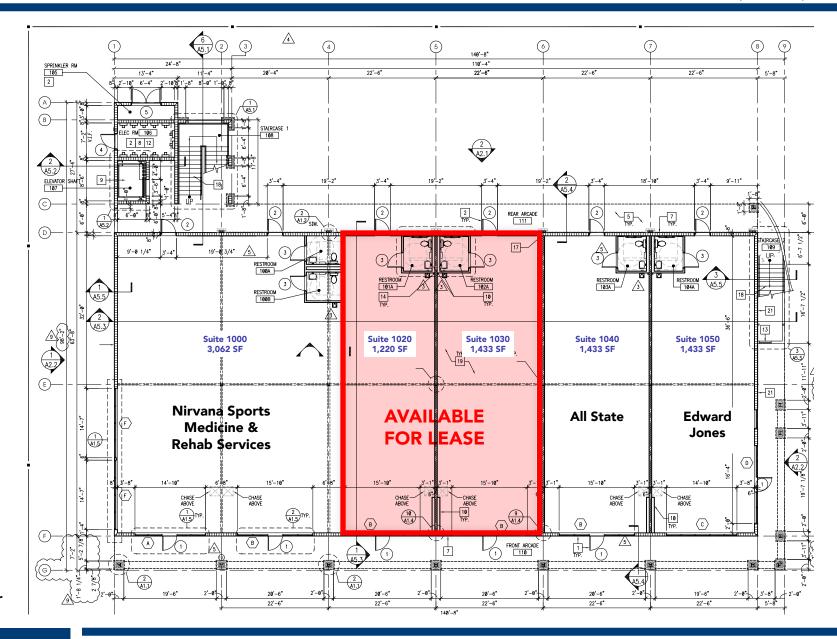

### • AVAILABLE FOR LEASE:

Suite 1020 - 1,220 SF

- Suite 1030 1,433 SF
- Space is currently contiguous but can be divided
- First floor second generation office space
- +/- 16,000 SF 2 story office / retail / medical center
- Abundant free parking
- Excellent building and monument signage opportunity
- Rate: \$25.00 / SF NNN

Michael Battey mbattey@harbertrealty.com 407.377.4041 Justin Walker jwalker@harbertrealty.com 407.377.4042 HarbertRealty.com 205.323.2020 2450 Maitland Center Pkwy Suite 200 Maitland, FL 32751

1st Floor