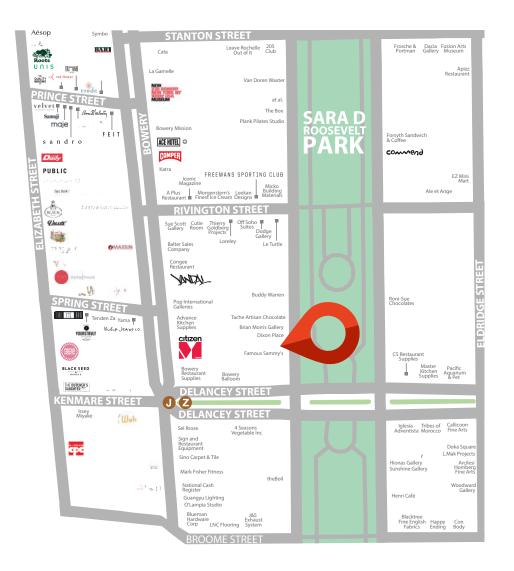

### LOWER EAST SIDE

CHRYSTIE PROJECT

## **159 CHRYSTIE** *st*

| <mark>SIZE</mark><br>Ground Floor<br>Cellar | 1,012 SF<br>1,080 SF |
|---------------------------------------------|----------------------|
| FRONTAGE                                    | ~13.5′               |
| POSSESSION                                  | Immediate            |
| TRANSPORTATION                              | 6 J Z B D F M        |
| NEIGHBORS                                   |                      |
| SPERONE WESTWATER s a n d r o               |                      |