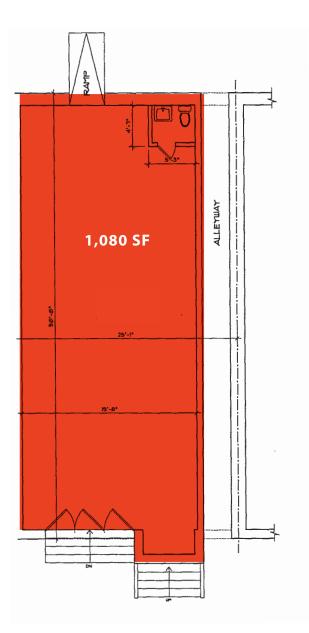

## **159 CHRYSTIE** *st*

| <mark>SIZE</mark><br>Ground Floor<br>Cellar | 1,012 SF<br>1,080 SF |
|---------------------------------------------|----------------------|
| FRONTAGE                                    | ~13.5′               |
| POSSESSION                                  | Immediate            |
| TRANSPORTATION                              | 6 J Z B D F M        |
| NEIGHBORS                                   |                      |
| SPERONE WESTWATER s a n d r o               |                      |

### **GROUND FLOOR**

CELLAR