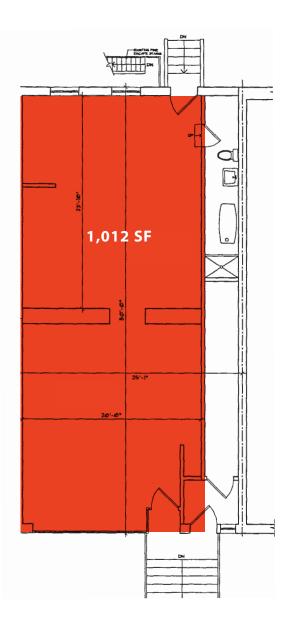

## **159 CHRYSTIE** *st*

| <mark>SIZE</mark><br>Ground Floor<br>Cellar | 1,012 SF<br>1,080 SF |
|---------------------------------------------|----------------------|
| FRONTAGE                                    | ~13.5′               |
| POSSESSION                                  | Immediate            |
| TRANSPORTATION                              | 6 J Z B D F M        |
| NEIGHBORS                                   |                      |
| SPERONE WESTWATER s a n d r o               |                      |

### **GROUND FLOOR**

CELLAR