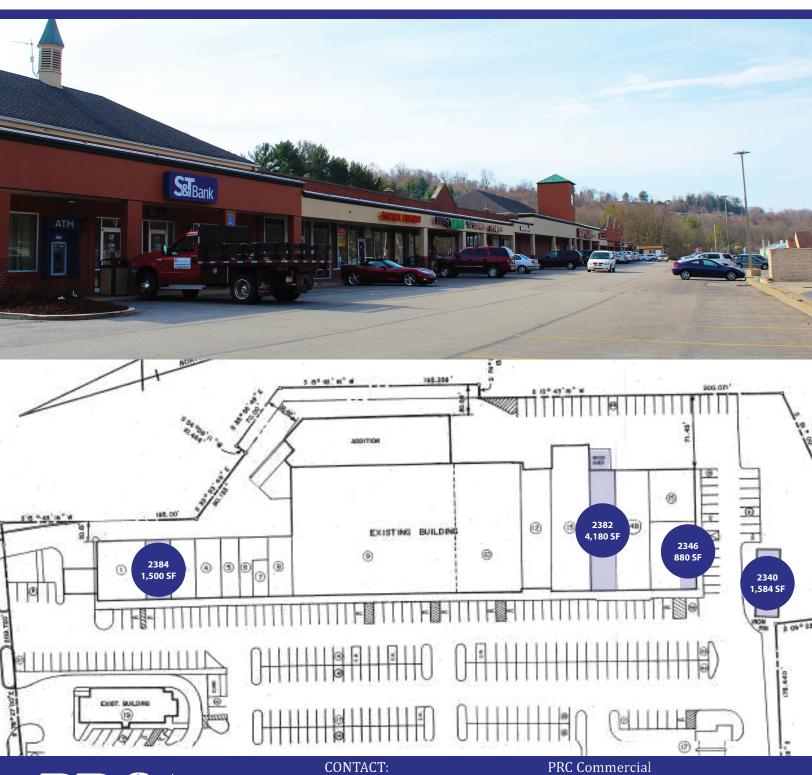

### **HOLIDAY PARK SHOPPING CENTER**

2340-2388 GOLDEN MILE HIGHWAY, PITTSBURGH, PA 15239

PRC COMMERCIAL

CONTACT:
Brad Ring
Commercial Brokerage
412.261.6532 x224
brad@prudentialrealty.com

PRC Commercial 3700 South Water Street Suite 105 Pittsburgh, PA 15203 www.prudentialrealty.com

- Abundant on-site parking
- Traffic count: +/- 15,683 vehicles per day

 Wide variety of tenants including Shop N' Save, S&T Bank, Wendy's, Wine & Spirits, and Hallmark