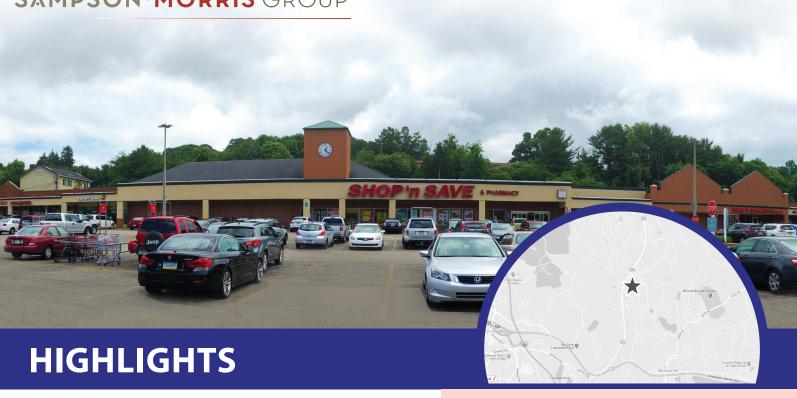

#### **HOLIDAY PARK SHOPPING CENTER**

2340-2388 GOLDEN MILE HIGHWAY, PITTSBURGH, PA 15239

- Prime retail space located on a lit intersection high traffic retail corridor in Plum Borough
- Located on the border of Allegheny & Westmoreland County
- Easy access to PA Turnpike & 376 Parkway East

- Abundant on-site parking
- Traffic count: +/- 15,683 vehicles per day

 Wide variety of tenants including Shop N' Save, S&T Bank, Wendy's, Wine & Spirits, and Hallmark

### **DEMOGRAPHICS**

1 Mile 3 Mile 5 Mile 2017 population 7,809 28,392 67,975 Med. HH Income \$70,256 \$74,826 \$71,949

**Asking Rate: \$12 - \$25 psf** 

CONTACT:
Brad Ring
Commercial Brokerage
412.261.6532 x224
brad@prudentialrealty.com