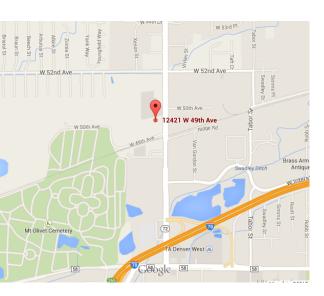

# FLEX LEASE

12421 W. 49th Ave., Unit 7 & 8 Wheat Ridge, CO 80033

# 3,302 SF TOTAL

- Price per Sq. Ft.: \$9.25 NNN
- Year Built: 1985
- **RBA:** 16,515 Sq. Ft.
- 2016 Expenses: \$2.90 SF
- LOCATION: On the West side of Ward Rd. at 49th Ave. just minutes from Interstate 70.
- Term: 5+ Years
- Parking = 2 per 1,000 SF
- Available: January 2018
- Tenant pays NNN, Utilities & Janitorial