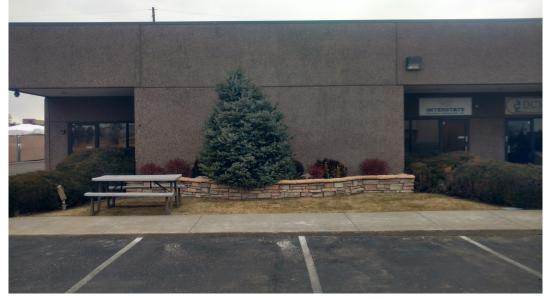

# FLEX LEASE

12421 W. 49th Ave., Unit 7 & 8 Wheat Ridge, CO 80033

## **AMENITIES:**

- 2 Drive-in Doors
- Professional Office & Warehouse space
- 3 Phase Power
- Unit 7 & 8 = 3,302 RSF
- 1,202 SF of warehouse.
- Large Reception, 5 Offices, Storage, ,Conference Room, Break Room.
- 3 ADA Compliant bathrooms. One with a shower
- END Cap Unit