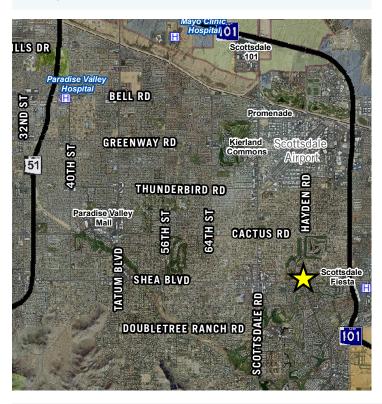

## **Property Summary**

- Located in the heart of Central Scottsdale near the McCormick and Gainey Ranch subdivisions
- One Mile West of the full Diamond interchange of the Loop 101 and Shea Boulevard
- Abundant retail / Hotel and golf amenities within immediate area
- Built 1986
- Parking ratio of 5.0/1,000 with canopy reserved available
- Starting lease rate of \$23.00 PSF, Full Service Gross