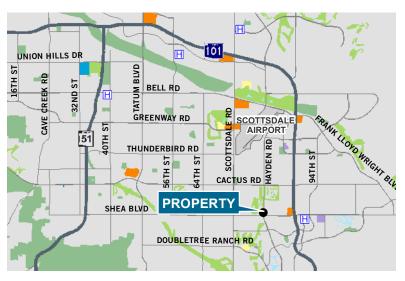

## **Property Summary**

- Located in the heart of Central Scottsdale near the McCormick and Gainey Ranch subdivisions
- One Mile West of the full Diamond interchange of the Loop 101 and Shea Boulevard
- Abundant retail / Hotel and golf amenities within immediate area
- Built 1986
- Parking ratio of 5.0/1,000 with canopy reserved available
- Starting lease rate of \$23.00 PSF, Full Service Gross