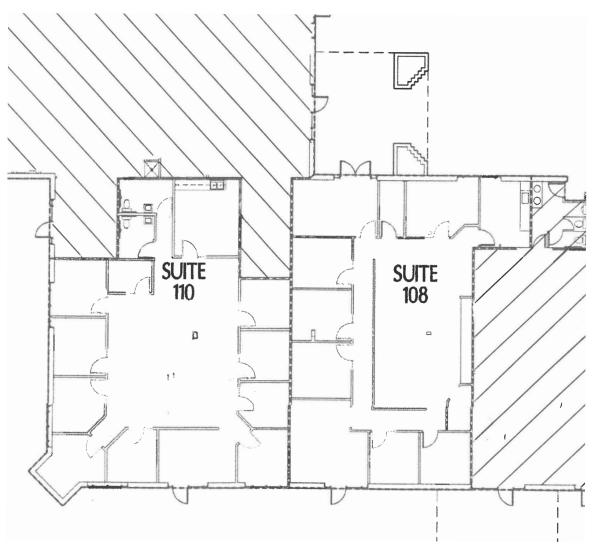

## **Availability**

• Suite 108: 2,490 SF\* (Available Now)

• **Suite 110: 2,580 SF\*** (Available Now)

• Starting Lease Rate: \$23.00 PSF, Full Service Gross

\*Contiguous for 5,070 RSF

Chris Jantz
Director
+1 602 224 4485
chris.jantz@cushwake.com