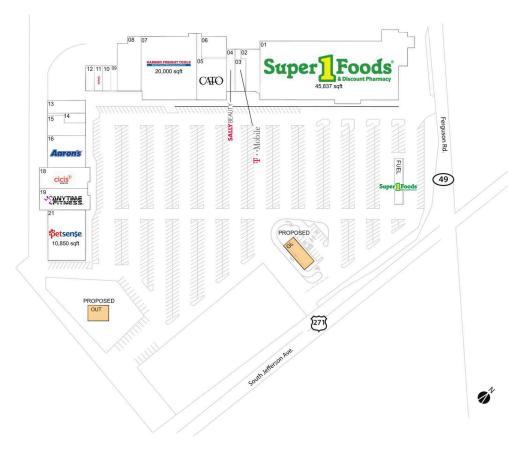

#### PAD OPPORTUNITIES

| GL  | .67 AC/29,185 SF |
|-----|------------------|
| OUT | .72 AC/31,363 SF |

### CURRENT RETAILERS

| FUEL | Super 1 Foods Gas            |           |
|------|------------------------------|-----------|
| 01   | Super 1 Foods                | 45,837 SF |
| 02   | Mount Pleasant Family Dental | 3,468 SF  |
| 03   | T-Mobile                     | 2,332 SF  |
| 04   | Sally Beauty Supply          | 2,000 SF  |
| 05   | Cato                         | 7,705 SF  |
| 06   | Brixmor Storage              | 2,345 SF  |
| 07   | Harbor Freight Tools         | 20,000 SF |
| 08   | Mount Pleasant Dialysis      | 6,999 SF  |
| 09   | Cricket                      | 900 SF    |
| 10   | Porcelain Nails 4 U          | 1,200 SF  |
| 11   | GNC                          | 1,200 SF  |
| 12   | Boost Mobile                 | 1,200 SF  |
| 13   | Mount Pleasant Dialysis      | 2,700 SF  |
| 14   | World Finance                | 1,310 SF  |
| 15   | Dynasty Buffet               | 3,520 SF  |
| 16   | Aaron's                      | 6,875 SF  |
| 18   | Cici's Pizza                 | 6,000 SF  |
| 19   | Anytime Fitness              | 6,000 SF  |
| 21   | PetSense                     | 10,850 SF |

### DANNY MORALES 713.660.4314 | danny.morales@brixmor.com | BRIXMOR.com

This site plan indicates the general layout of the shopping center and is not a warranty, representation, or agreement on the part of the landlord that the shopping center will be exactly as depicted herein.