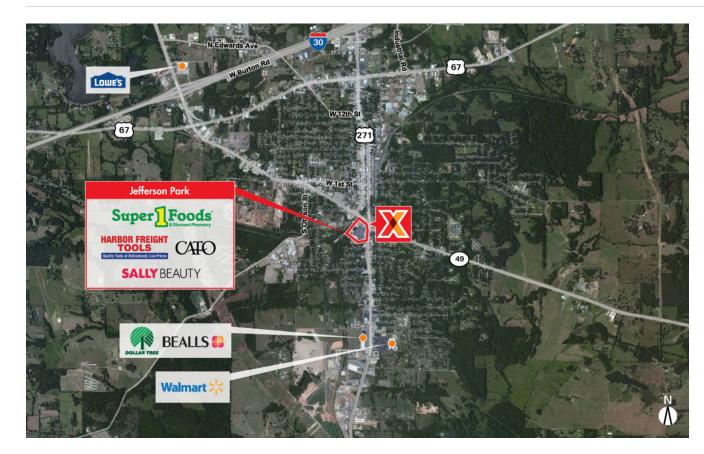

Prominent neighborhood center anchored by Super 1 Foods

High visibility from 29,000+ vehicles daily at the intersection of Hwy 49 and South Jefferson (Hwy 271)

Strong lineup of national retailers including Sally Beauty Supply, GNC, Aaron's & Anytime Fitness

Close proximity to Walmart Supercenter