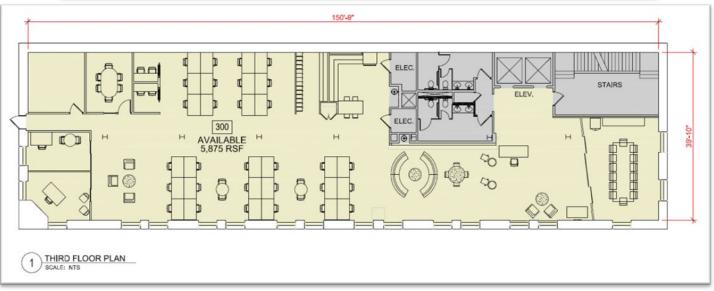

#### **DEAL SPECS**

**Premises:** 5,875 SF

Rate:

\$44.50 PSF Full Service Availability: Immediately

Lease Term:

1-10 Years