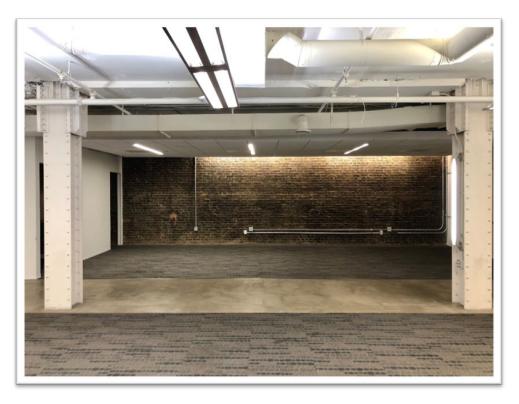

### **FEATURES**

- Plug & Play Full Floor Opportunity next to Metro Center
- Highly Efficient Space with 2
   Private Offices, Open Area for 40
   Employees, a Board Room
   Overlooking 12th St, a Conference
   Room, Lounge, Pantry, Employee
   Lockers and 2 Call Rooms
- Operable Windows on 3 sides, and Large Street Level Signage Available
- Conferencing and Fitness Facilities Available
- Dog Friendly!

#### **DEAL SPECS**

**Premises:** 5,875 SF

Rate:

\$44.50 PSF Full Service Availability: Immediately

Lease Term:

1-10 Years