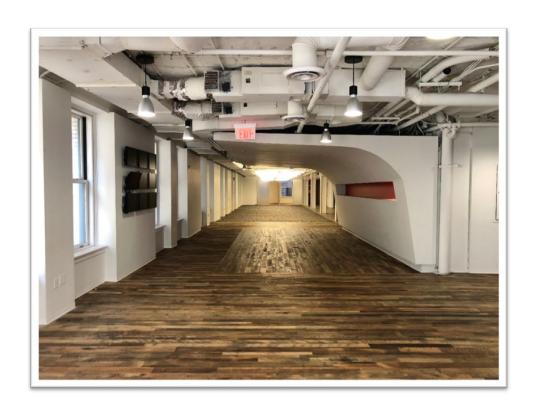

### **FEATURES**

- Plug & Play Full Floor Opportunity next to Metro Center
- Highly Efficient Space with 2
   Private Offices, Open Area for 40
   Employees, a Board Room
   Overlooking 12th St, a Conference
   Room, Lounge, Pantry, Employee
   Lockers and 2 Call Rooms
- Operable Windows on 3 sides, and Large Street Level Signage Available
- Conferencing and Fitness Facilities Available
- Dog Friendly!

#### **DEAL SPECS**

**Premises:** 5,875 SF

Rate:

\$44.50 PSF Full Service Availability: Immediately

Lease Term:

1-10 Years