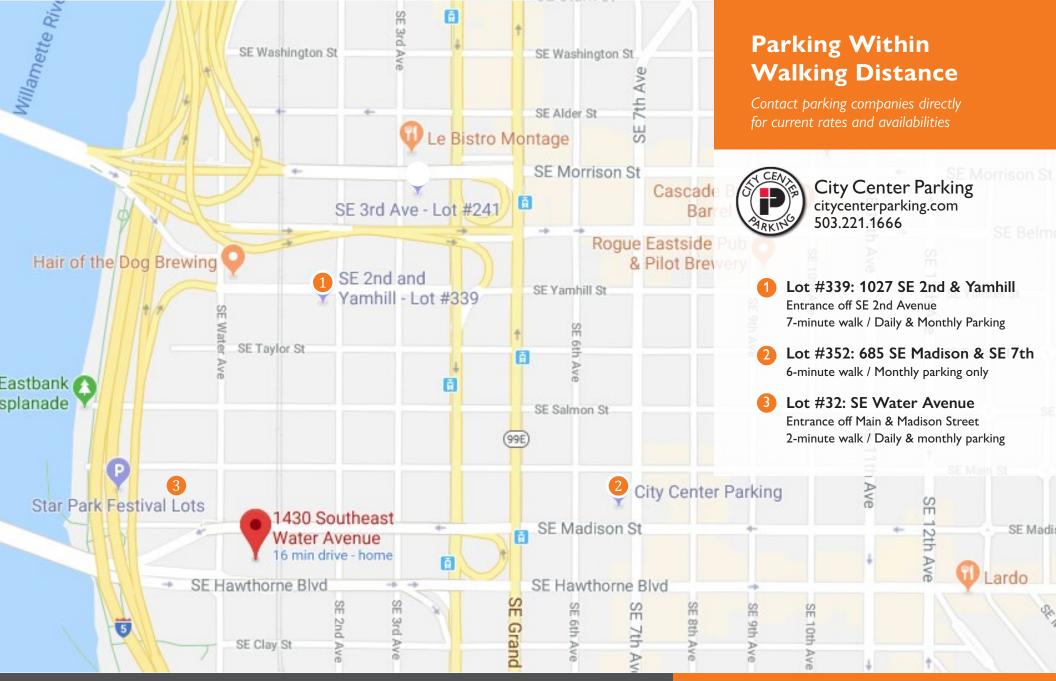

## **Commuter Amenities**

- Secure bike storage
- · Bicycle service and repair area
- Private storage lockers
- Two shower facilities

## **Location Details**

- Central Eastside industrial district near restaurants, brew pubs, and bakeries
- Close to bus lines and street car access
- Close to I-5 and Hawthorne Bridge
- · Walking distance to downtown Portland