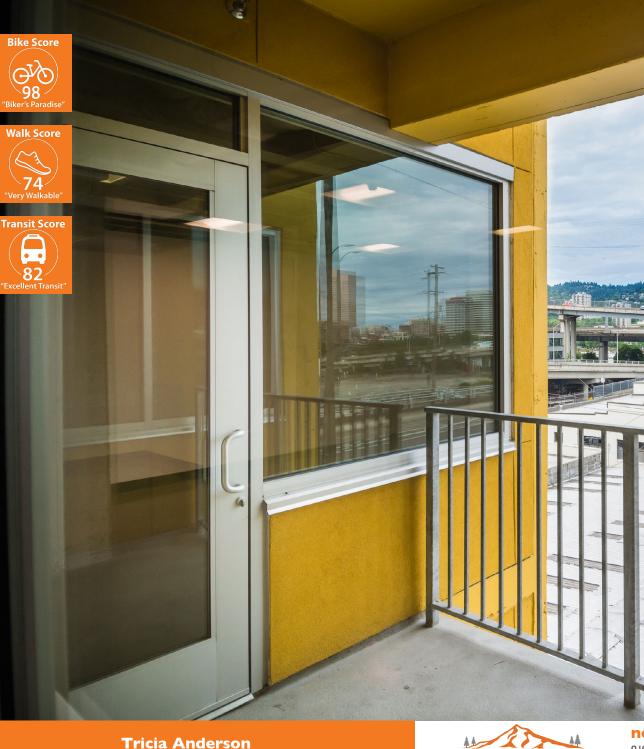

## **Commuter Amenities**

- Secure bike storage
- · Bicycle service and repair area
- Private storage lockers
- Two shower facilities

## **Property Details**

- Common conference room
- ADA accessible restrooms
- Furnished lobby with modern furniture, fireplace, and fountain
- 3rd and 4th floor recessed decks with views
- I3 foot ceilings on the 1st floor
- Wi-Fi and 24/7 alarm system
- High speed fiber internet

## **Location Details**

- Central Eastside industrial district near restaurants, brew pubs, and bakeries
- Close to bus lines and street car access
- Close to I-5 and Hawthorne Bridge
- · Walking distance to downtown Portland

## **Daily Traffic Count**

(SE Water & Madison) TOTAL: 7,185