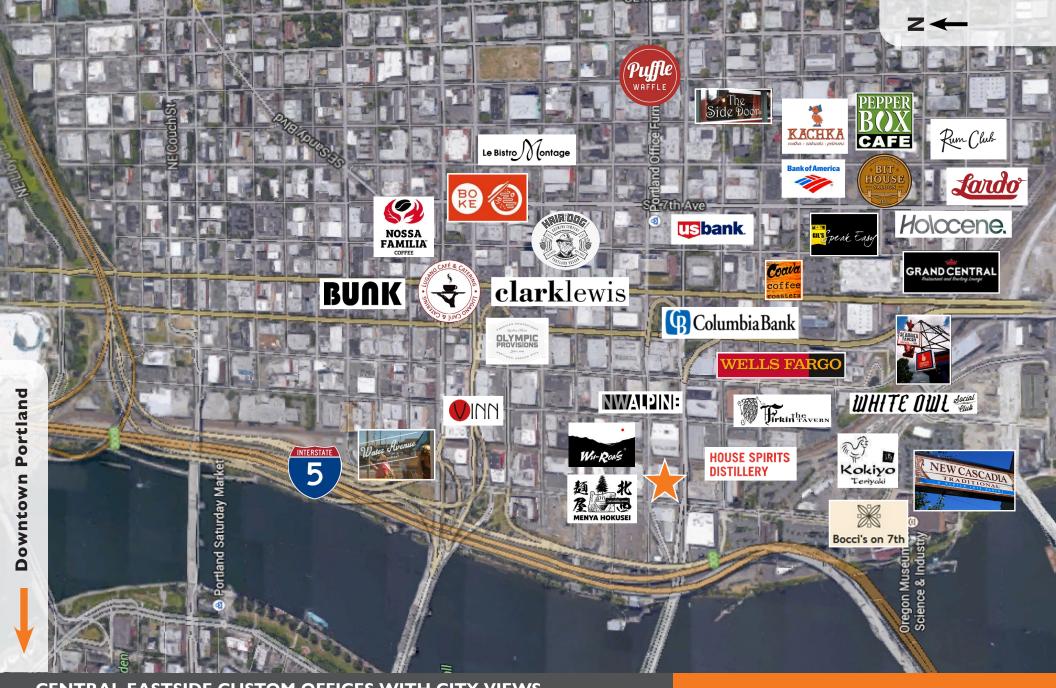

## **Location Details**

- Central Eastside industrial district near restaurants, brew pubs, and bakeries
- Close to bus lines and street car access
- Close to I-5 and Hawthorne Bridge
- · Walking distance to downtown Portland

## **Daily Traffic Count**

(SE Water & Madison) TOTAL: 7,185