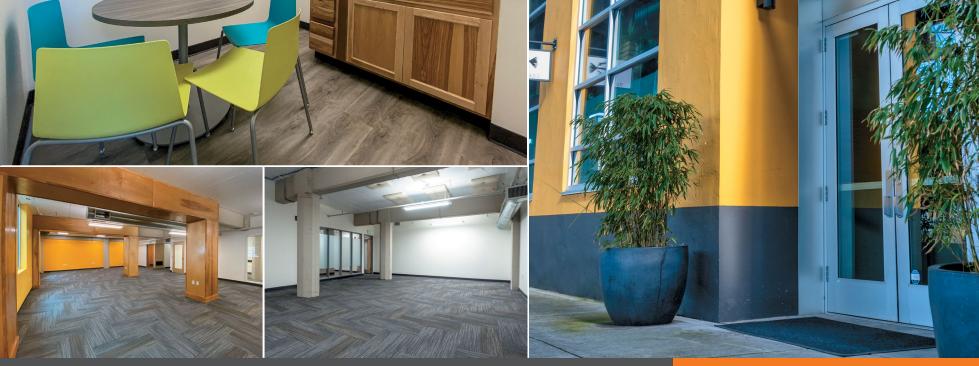

#### Our Waterman Building is home to 4 floors of modern and professional office space and select custom office

**community amenities.** Step into the building and find a furnished lobby and a new ramen restaurant, as well as common workspaces and a shared conference room. Portland's Central Eastside neighborhood has a nouveau-industrial chic personality and these office spaces perfectly mirror that creative and artistic vibe. Located just minutes from the Esplanade and Tilikum Crossing. With its secure bike storage, commuter showers, and unisex restrooms, bike commuting to and from the Waterman Building is made easy .

## **Property Details**

- Common conference room
- ADA accessible restrooms
- Furnished lobby with modern furniture, fireplace, and fountain
- 3rd and 4th floor recessed decks with views
- I3 foot ceilings on the 1st floor
- Wi-Fi and 24/7 alarm system
- High speed fiber internet