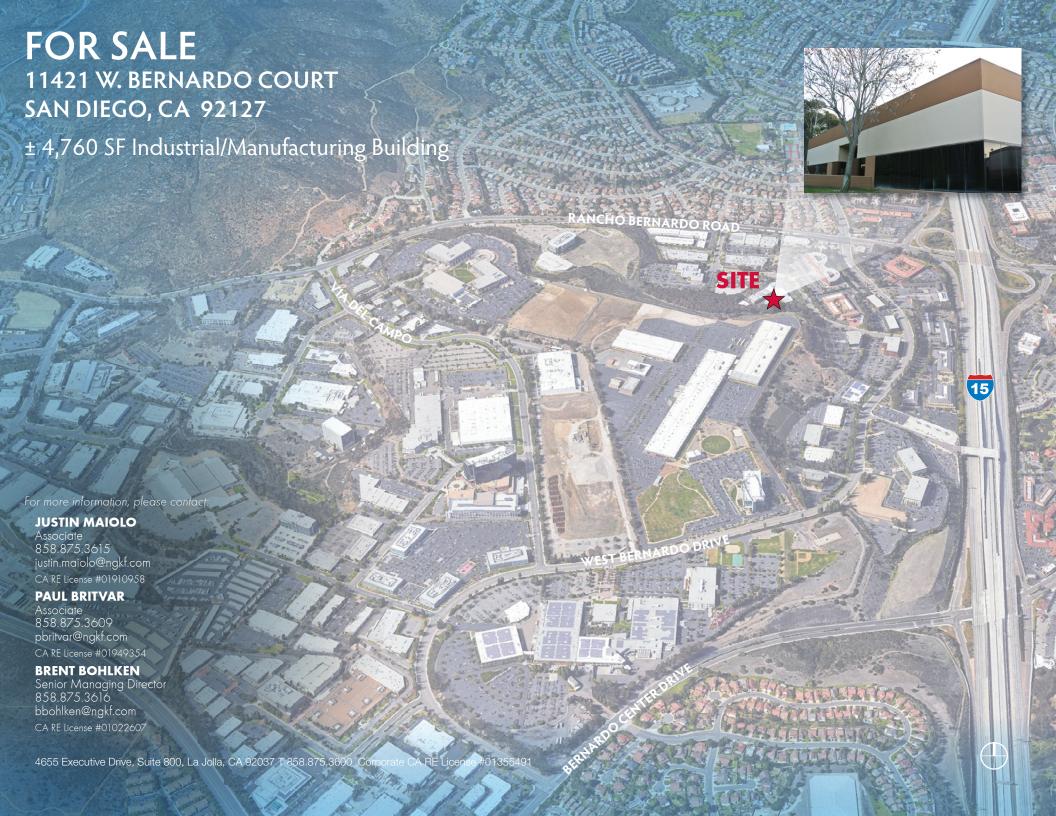

# FOR SALE

11421 W. BERNARDO COURT SAN DIEGO, CA 92127

± 4,760 SF Industrial/Manufacturing Building

#### **JUSTIN MAIOLO**

Director 858.875.3615 justin.maiolo@ngkf.com CA RE License #01910958

#### PAUL BRITVAR

Director 858.875.3609 pbritvar@ngkf.com CA RE License #01949354

#### **BRENT BOHLKEN**

Senior Managing Director 858.875.3616 bbohlken@ngkf.com

CA RE License #01022607

± 4,760 SF Industrial/Manufacturing Building