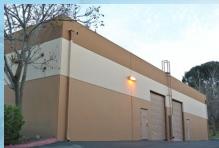

## **FEATURES**

- ± 40% Office/± 60% Warehouse
- Two (2) Grade-level loading doors
- New 10,000 KW Solar System
- Fume Hood
- 400a/480V Power
- Gas Service
- Gas Warehouse Heaters
- Three (3) HVAC recently replaced
- · Roof recently replaced
- Easily divisible
- · Located in the Montadura Business Park