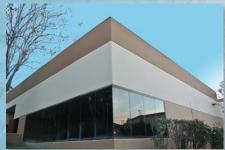

## **FEATURES**

- ± 40% Office/± 60% Warehouse
- Two (2) Grade-level loading doors
- New 10,000 KW Solar System
- Fume Hood
- 400a/480V Power
- Gas Service
- Gas Warehouse Heaters
- Three (3) HVAC recently replaced
- · Roof recently replaced
- Easily divisible
- · Located in the Montadura Business Park