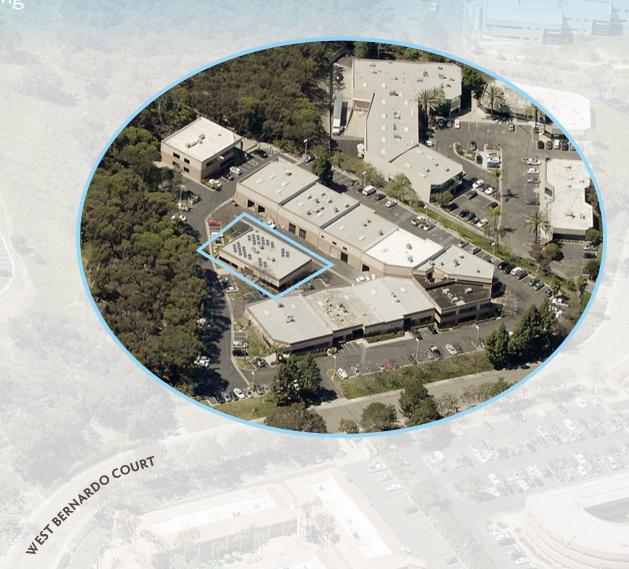

# FOR SALE

11421 W. BERNARDO COURT SAN DIEGO, CA 92127

± 4,760 SF Industrial/Manufacturing Building

## **FEATURES**

- ± 40% Office/± 60% Warehouse
- Two (2) Grade-level loading doors
- New 10,000 KW Solar System
- Fume Hood
- 400a/480V Power
- Gas Service
- Gas Warehouse Heaters
- Three (3) HVAC recently replaced
- · Roof recently replaced
- Easily divisible
- · Located in the Montadura Business Park