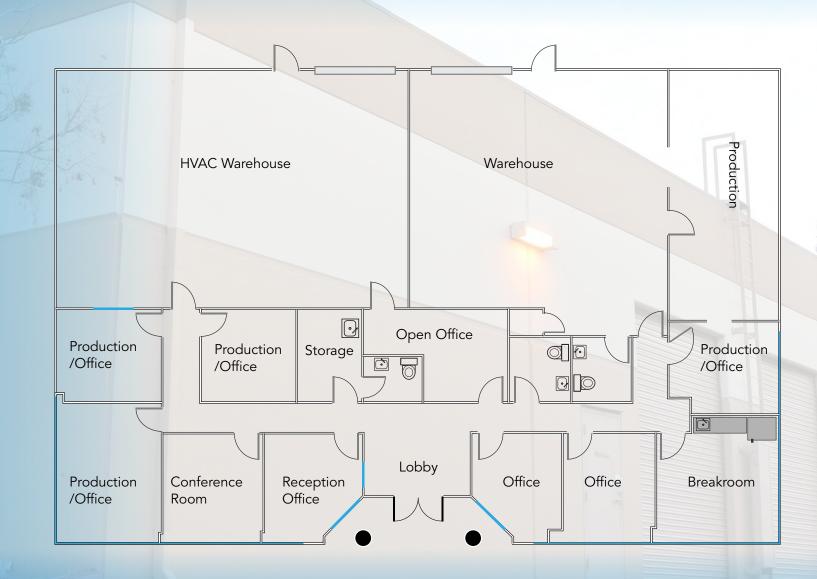

## **FEATURES**

- ± 40% Office/± 60% Warehouse
- Two (2) Grade-level loading doors
- New 10,000 KW Solar System
- Fume Hood
- 400a/480V Power
- Gas Service
- Gas Warehouse Heaters
- Three (3) HVAC recently replaced
- · Roof recently replaced
- Easily divisible
- · Located in the Montadura Business Park