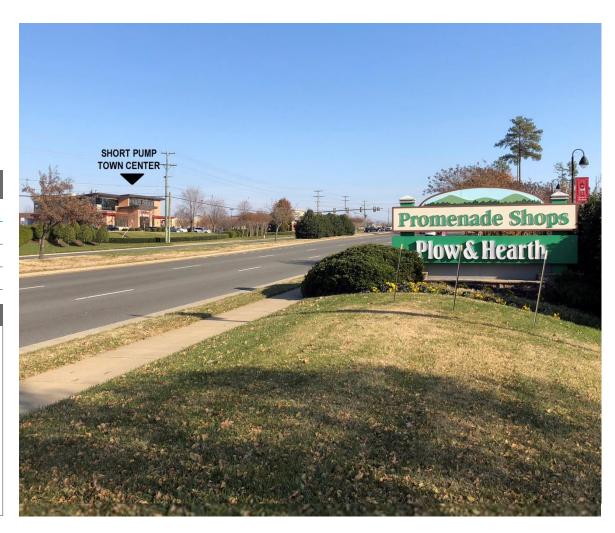

### **Property Features**

- 1,475 SF AVAILABLE
- 40.000 SF retail center
- Directly across from Short Pump Town Center
- 450' of frontage on W. Broad Street
- 42,000 VPD

| Demographics       |           |           |           |
|--------------------|-----------|-----------|-----------|
|                    | 1 Mile    | 3 Miles   | 5 Miles   |
| Population         | 7,981     | 65,588    | 138,901   |
| Avg. HH Income     | \$134,998 | \$133,015 | \$114,676 |
| Daytime Population | 10,435    | 42,349    | 70,432    |