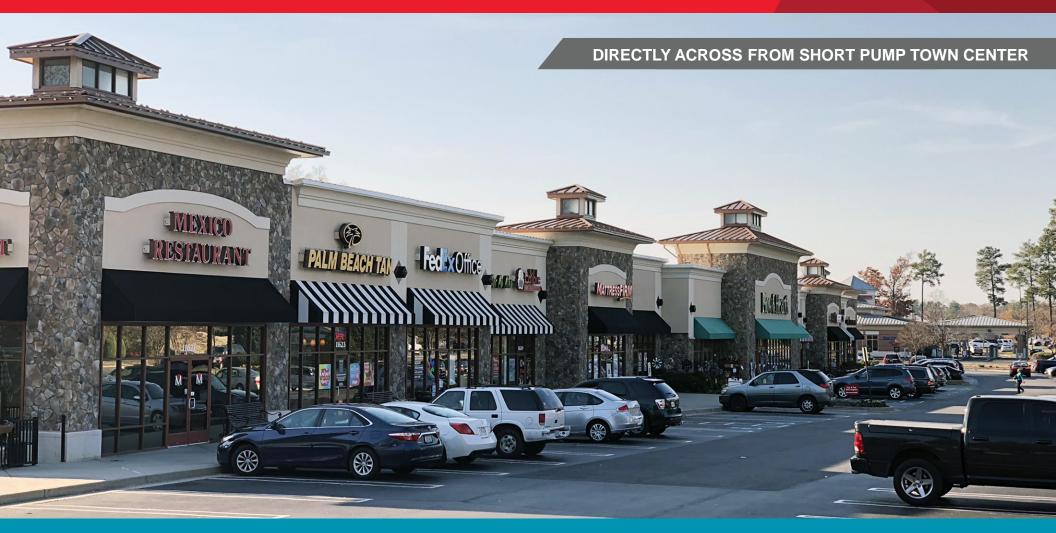

### **Property Features**

- 1,475 SF AVAILABLE
- 40.000 SF retail center
- Directly across from Short Pump Town Center
- 450' of frontage on W. Broad Street
- 42,000 VPD

| Demographics       |           |           |           |
|--------------------|-----------|-----------|-----------|
|                    | 1 Mile    | 3 Miles   | 5 Miles   |
| Population         | 7,981     | 65,588    | 138,901   |
| Avg. HH Income     | \$134,998 | \$133,015 | \$114,676 |
| Daytime Population | 10,435    | 42,349    | 70,432    |