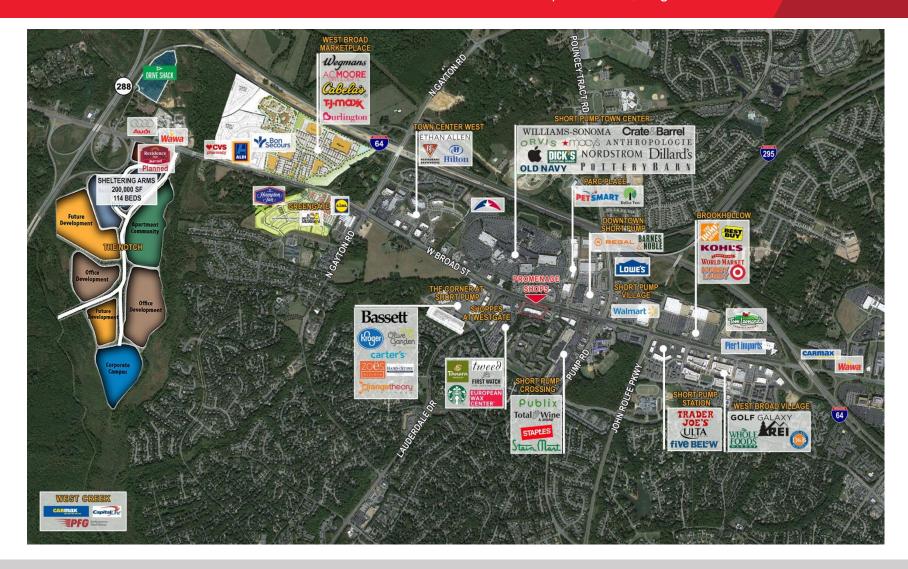

### **Property Features**

- 1,475 SF AVAILABLE
- 40.000 SF retail center
- Directly across from Short Pump Town Center
- 450' of frontage on W. Broad Street
- 42,000 VPD

| Demographics       |           |           |           |
|--------------------|-----------|-----------|-----------|
|                    | 1 Mile    | 3 Miles   | 5 Miles   |
| Population         | 7,981     | 65,588    | 138,901   |
| Avg. HH Income     | \$134,998 | \$133,015 | \$114,676 |
| Daytime Population | 10,435    | 42,349    | 70,432    |