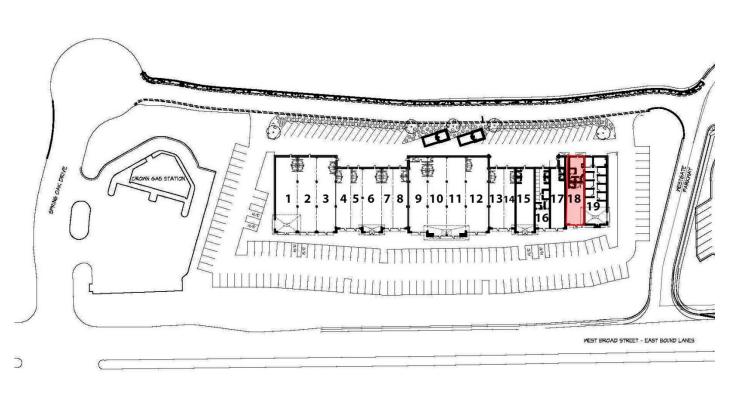

#### **DAVID CRAWFORD**

Vice President 804 697 3446 david.crawford@thalhimer.com

11653 W. Broad Street | Richmond, Virginia

| Tenant List |                     |       |
|-------------|---------------------|-------|
| #           | Tenant              | SF    |
| 1           | Mexico Restaurant   |       |
| 2           | Palm Beach Tan      |       |
| 3           | FedEx Office        |       |
| 4           | Pop Up Suites       |       |
| 5           | Edible Arrangements |       |
| 6,7,8       | Mattress Firm       |       |
| 9,10,11     | Plow & Hearth       |       |
| 12          | Eyemart Express     |       |
| 13,14       | Umi Sushi Bistro    |       |
| 15          | Atir Natural Nails  |       |
| 16          | Fleet Feet Sports   |       |
| 17          | Extreme Pizza       |       |
| 18          | AVAILABLE           | 1,475 |
| 19          | Charles Schwab      |       |