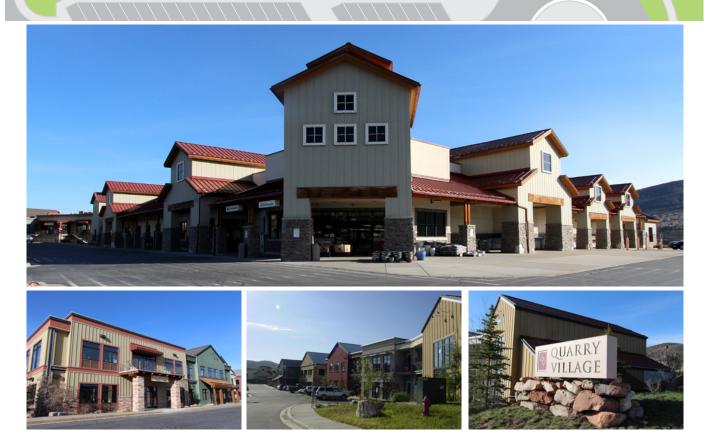

### **Property Highlights**

Restaurants, Shopping, Concerts and So Much More

- · Anchored by Fresh Market
- Retail/restaurant/office space available
- 1,271 SF available
- Direct freeway access to I-80 (off of the Jeremy Ranch Exit)
- High visibility (47,075 ADT on I-80)
- Less than 15 minutes east of Salt Lake

# 3126 & 3156 Quarry Road

Park City, Utah

Park City, a dynamic, internationally renowned winter and summer tourism destination, has a tremendous demand for more services, and also for a higher level of retail sophistication to meet the interests of the growing local population.