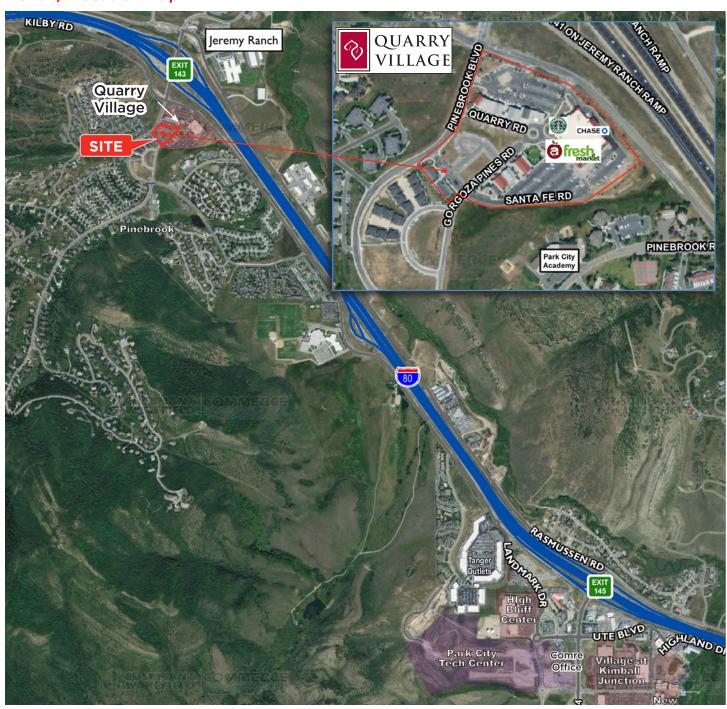

## **Aerial / Location Map**

**Tim Anker** 

Branch Broker +1 435 575 5630 tim.anker@cushwake.com **Brieona Pappas** 

Associate +1 435 575 5631 brieona.pappas@cushwake.com 1794 Olympic Parkway, Suite 130 Park City, Utah 84098

### **Property Highlights**

Restaurants, Shopping, Concerts and So Much More

- · Anchored by Fresh Market
- Retail/restaurant/office space available
- 1,271 SF available
- Direct freeway access to I-80 (off of the Jeremy Ranch Exit)
- High visibility (47,075 ADT on I-80)
- Less than 15 minutes east of Salt Lake