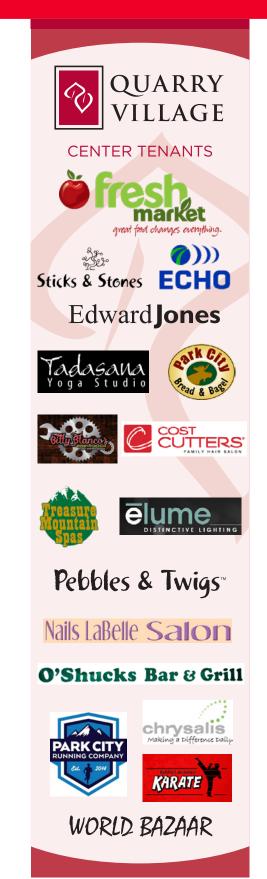

### **Property Highlights**

Restaurants, Shopping, Concerts and So Much More

- · Anchored by Fresh Market
- Retail/restaurant/office space available
- 1,271 SF available
- Direct freeway access to I-80 (off of the Jeremy Ranch Exit)
- High visibility (47,075 ADT on I-80)
- Less than 15 minutes east of Salt Lake