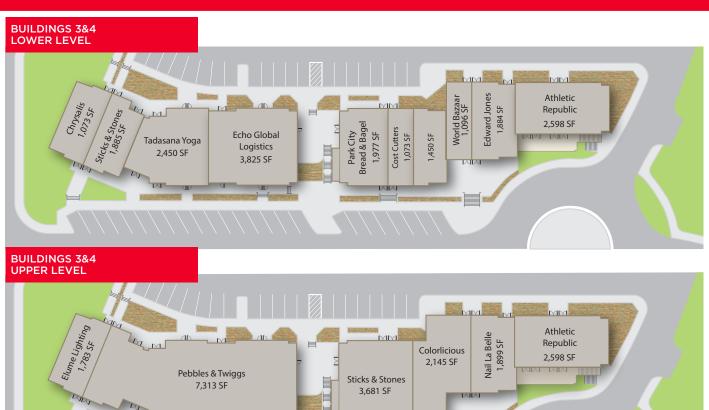

#### **Available Space**

| BUILDING | LEVEL | SIZE     | AVAILABLE       |
|----------|-------|----------|-----------------|
| 8        | Lower | 1,950 SF | January 1, 2019 |
| 8        | Upper | 1,271 SF | January 1, 2019 |