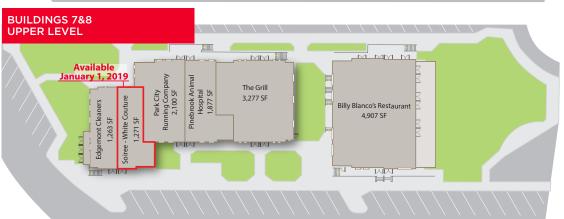

### **Property Highlights**

Restaurants, Shopping, Concerts and So Much More

- · Anchored by Fresh Market
- Retail/restaurant/office space available
- 1,271 SF available
- Direct freeway access to I-80 (off of the Jeremy Ranch Exit)
- High visibility (47,075 ADT on I-80)
- Less than 15 minutes east of Salt Lake

#### **Available Space**

| BUILDING | LEVEL | SIZE     | AVAILABLE       |
|----------|-------|----------|-----------------|
| 8        | Lower | 1,950 SF | January 1, 2019 |
| 8        | Upper | 1,271 SF | January 1, 2019 |