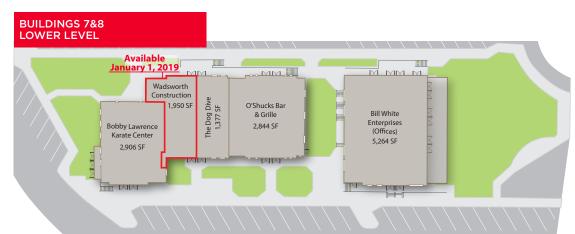

#### **Available Space**

| BUILDING | LEVEL | SIZE     | AVAILABLE       |
|----------|-------|----------|-----------------|
| 8        | Lower | 1,950 SF | January 1, 2019 |
| 8        | Upper | 1,271 SF | January 1, 2019 |