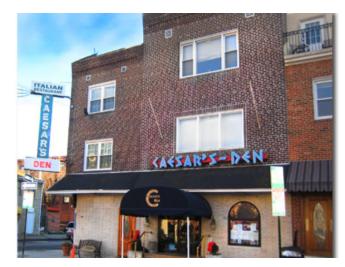

#### CEASAR'S DEN SALE / LEASE

Executive Summary

#### **PROPERTY HIGHLIGHTS**

- 7,950 SF property for lease or sale: 4,580 SF restaurant with banquet room
- 1,900 SF basement, 3,370 SF residential above in two apartments
- Situated in the heart of Little Italy
- Restaurant seats over 180 individuals
- Municipal, street & garage parking available
- Adjacent to Harbor East retail, hotel and residential