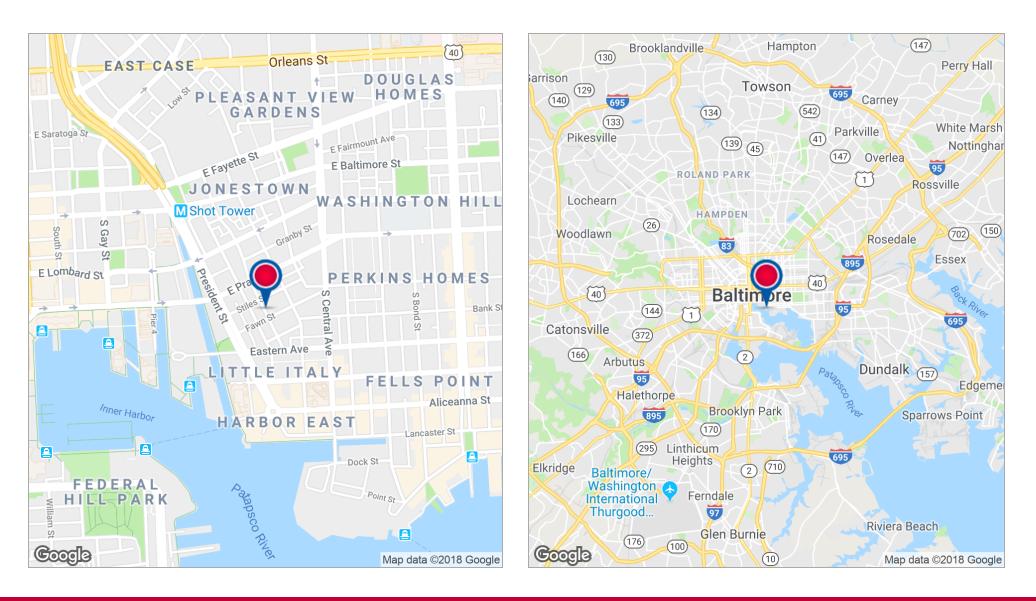

## 223 S HIGH ST, BALTIMORE, MD 21202 **CEASAR'S DEN SALE / LEASE**

Location Maps

The information contained in this marketing brochure has been obtained from sources we believe to be reliable; however, Trout Daniel & Associates LLC has not verified, and will not verify any of the information contained herein, nor has Trout Daniel & Associates LLC conducted any investigation regarding these matters and makes no warranty or representation whatsoever regarding the accuracy or completeness of the information provided. An agent indicated by an asterisk (\*) has a direct or indirect ownership interest in this property