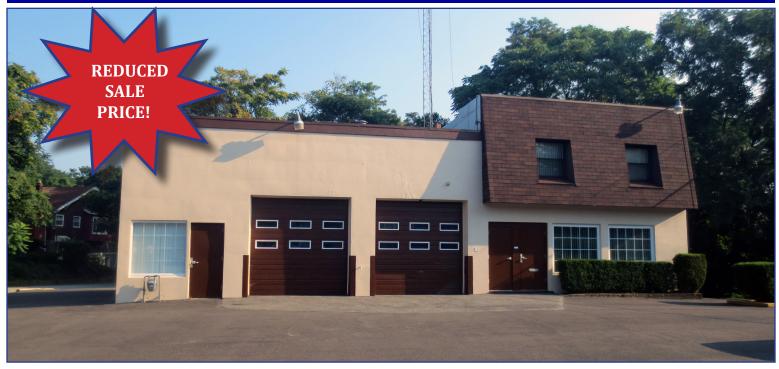

## **FOR SALE**

Office/Warehouse Building

## 9707 Frankstown Road Allegheny County Pittsburgh PA 15235

## **PROPERTY HIGHLIGHTS:**

- Two-Story and lower level commercial office/warehouse building
- Size of Building 3,700 +/- square feet
  - 1<sup>st</sup> Floor 1,500 +/- square feet
  - 2<sup>nd</sup> Floor- 1,600 +/- square feet
  - Lower Level 1,600 +/- square feet
- Size of Lot: 14,646 +/- square feet
- Drive-In Garage Doors:

1st floor - Two - 9.8 x 9.8

Lower Level: One - 17'8" x 9'1"

One - 11'8" x 9'1"

- Ceiling Height: 1st floor 13'6" & lower level 10'
- Zoned: B-2 (Community Business)
- Security/Fire System
- Back-up generator
- Paved parking lot resurfaced 2015
- Building exterior painted 2017
- Sale Price: \$255,000
- Reduced Sale Price: \$229,900