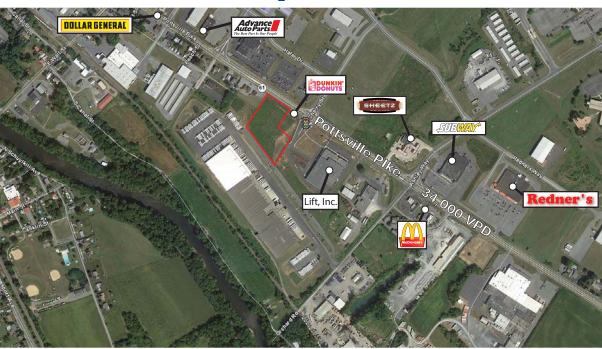

# 3.3 ACRE DEVELOPMENT OPPORTUNITY

5548 Pottsville Pike | Leesport | 19533

### **PROPERTY HIGHLIGHTS**

- 3.3 acres available for sale, ground lease, build to suit or joint venture
- Located on Route 61 (Pottsville Pike)
- Situated across from newly constructed 71,000 SF retail/office facility and proposed new Dunkin Donuts
- Zoned highway commercial
- Located at signalized intersection with easy access to Routes 422, 222, I-78 and PA Turnpike
- Ideal location for auto parts, dental/ professional office or retail strip center

# Berks County | Pennsylvania **DEVELOPMENT OPPORTUNITY**

5548 Pottsville PIke | Leesport | 19533