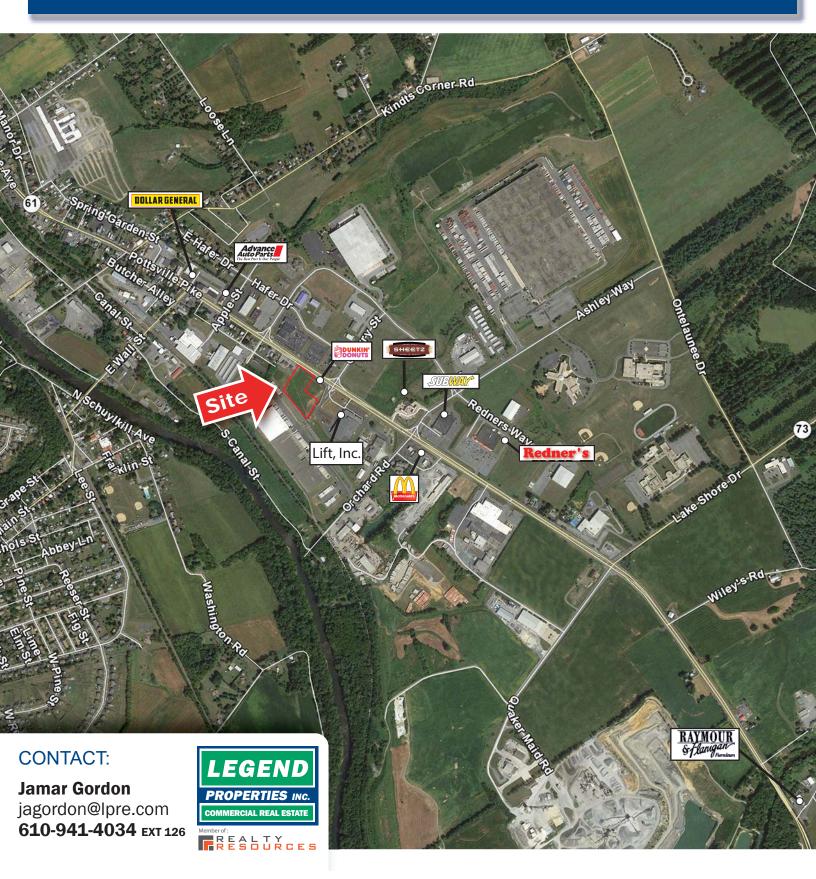

# 3.3 ACRE DEVELOPMENT OPPORTUNITY

5548 Pottsville Pike | Leesport | 19533

### **PROPERTY HIGHLIGHTS**

- 3.3 acres available for sale, ground lease, build to suit or joint venture
- Located on Route 61 (Pottsville Pike)
- Situated across from newly constructed 71,000 SF retail/office facility and proposed new Dunkin Donuts
- Zoned highway commercial
- Located at signalized intersection with easy access to Routes 422, 222, I-78 and PA Turnpike
- Ideal location for auto parts, dental/ professional office or retail strip center

## **CONTACT:**

Jamar Gordon jagordon@lpre.com 610-941-4034 EXT 126

Member of:

REALTY

RESOURCES

# Berks County | Pennsylvania **DEVELOPMENT OPPORTUNITY**

5548 Pottsville PIke | Leesport | 19533