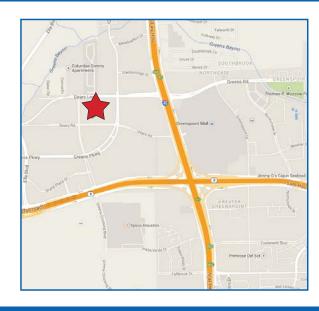

### RESERVE AT GREENS CROSSING II 11310 & 11410 Greens Crossing Blvd

#### **Building Amenities**

- Over 82,500 square feet available
- North Belt location near George Bush Intercontinental Airport
- Easy access to Beltway 8, Interstate 45 and Hardy Toll Road
- Minutes from restaurants and retail
- Efficient floor plates with no add-on factor
- Card-key access directly to tenant space
- Building signage available
- High Parking Ratio of up to 5.6/1000
- Quiet work environment