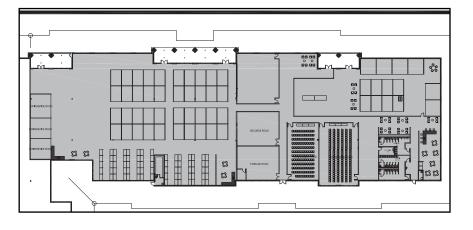

### Large Blocks Available adjacent to each other

- 11310 Greens Crossing Blvd- Up to 35,790 sf
- 11410 Greens Crossing Blvd- Up to 46,777sf

#### **Property Details**

- Single Story Approx. 158,435 RSF
- 78,895 RSF floor plates
- Built 2001
- Up to 5.6/1000 Parking
- Tenant controls its own hours of operation
- Over sized restrooms for tenant use
- 10' Ceilings with open plan