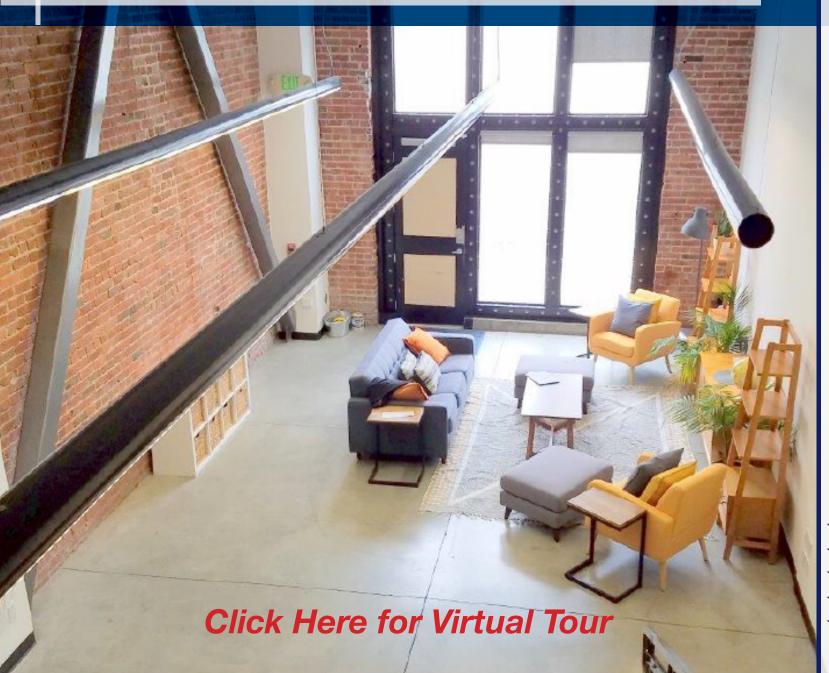

### Features:

- ★ Fully furnished, plug & play ready
- ★ Creative brick & steel space
- **★** Large windows
- ★ Exposed concrete flooring
- ★ Access to highways & Public transportation