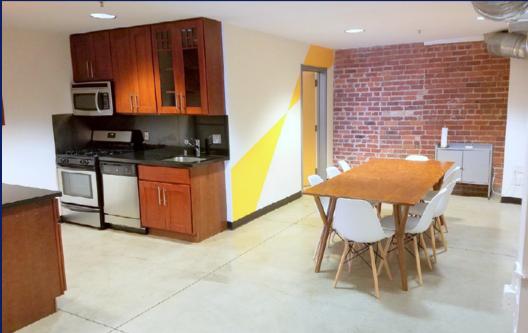

### Features:

- ★ Fully furnished, plug & play ready
- ★ Creative brick & steel space
- **★** Large windows
- ★ Exposed concrete flooring
- ★ Access to highways & Public transportation