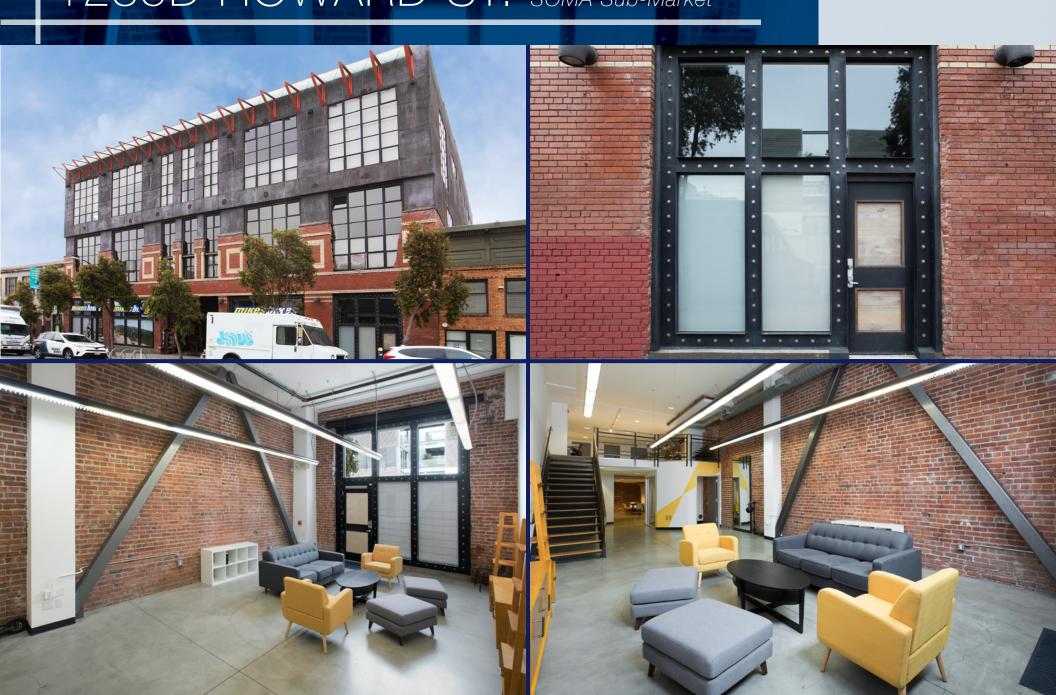

# Private Entry, Secure Space for Covid-19 For Sale 1235D HOWARD ST. SOMA Sub-Market

**Size**: 2,700 SQ FT.

Available: NOW Current Zoning:

WMUG: Wsoma

**Asking Price**: \$2,100,000

### Features:

- ★ Fully furnished, plug & play ready
- ★ Creative brick & steel space
- **★** Large windows
- ★ Exposed concrete flooring
- ★ Access to highways & Public transportation