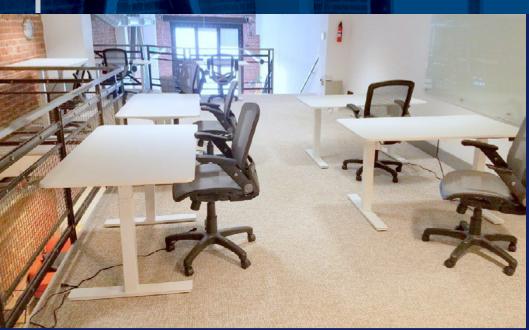

### Features:

- ★ Fully furnished, plug & play ready
- ★ Creative brick & steel space
- **★** Large windows
- ★ Exposed concrete flooring
- ★ Access to highways & Public transportation