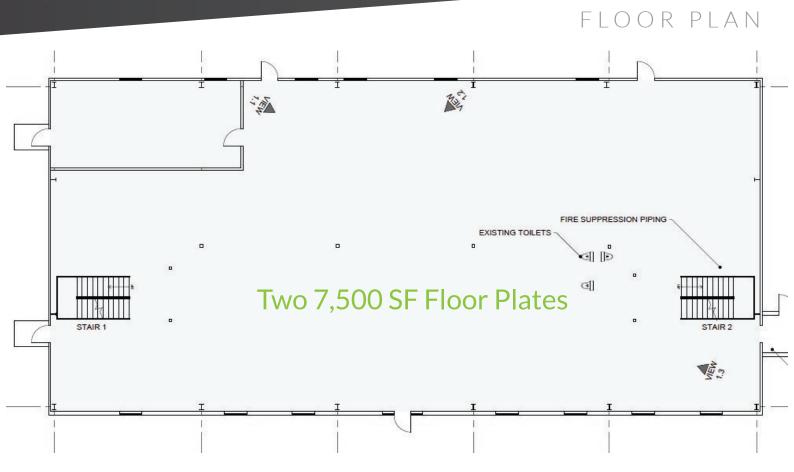

#### Valley Avenue - Renovated Office Space

2250 Valley Avenue, Indianapolis, Indiana 46218

**FOR LEASE** 

FIRST FLOOR