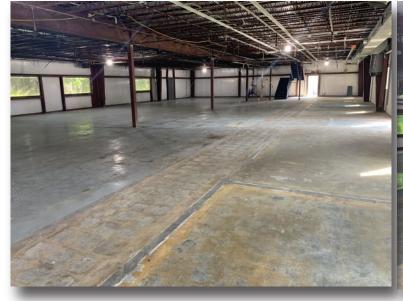

#### Valley Avenue - Renovated Industrial / Flex Space

2311 Valley Avenue, Indianapolis, Indiana 46218

9,250 SF
\$8/SF Modified Gross

- Renovated for Storage and Warehousing.
  - Located less than 1 mile from I-70 and less than 3 miles from downtown Indy.
  - Additional warehouse space and land for outdoor storage or build to suit opportunity.
- One drive-in, one dock

### New Warehouse Space Near Downtown Adjacent Build To Suit Option