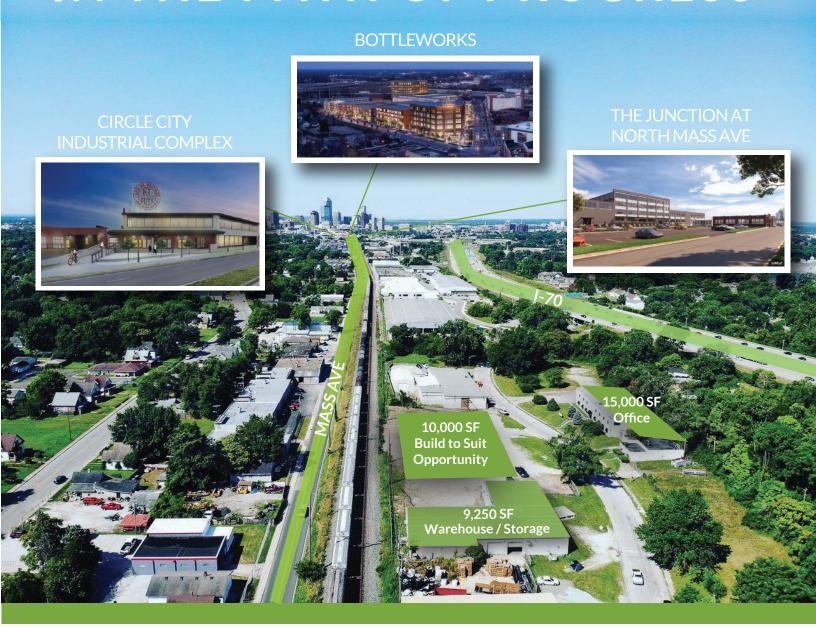

# IN THE PATH OF PROGRESS

## 15,000 SF \$12/SF Modified Gross

Renovated office building ready for long-term user seeking custom build-out.

Located less than 1 mile from I-70 and less than 3 miles from downtown Indy.

Additional warehouse space and land for outdoor storage/expansion available across the street with dock and drive-in.

#### Valley Avenue - Renovated Industrial / Flex Space

2311 Valley Avenue, Indianapolis, Indiana 46218

9,250 SF
\$8/SF Modified Gross

- Renovated for Storage and Warehousing.
  - Located less than 1 mile from I-70 and less than 3 miles from downtown Indy.
  - Additional warehouse space and land for outdoor storage or build to suit opportunity.
- One drive-in, one dock

### New Warehouse Space Near Downtown Adjacent Build To Suit Option