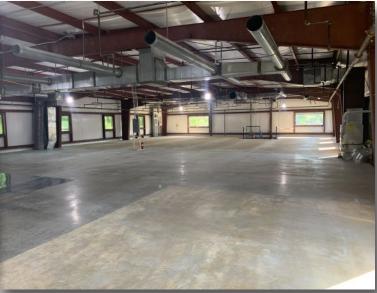

#### Valley Avenue - Renovated Industrial / Flex Space

2311 Valley Avenue, Indianapolis, Indiana 46218

9,250 SF
\$8/SF Modified Gross

- Renovated for Storage and Warehousing.
  - Located less than 1 mile from I-70 and less than 3 miles from downtown Indy.
  - Additional warehouse space and land for outdoor storage or build to suit opportunity.
- One drive-in, one dock

### New Warehouse Space Near Downtown Adjacent Build To Suit Option