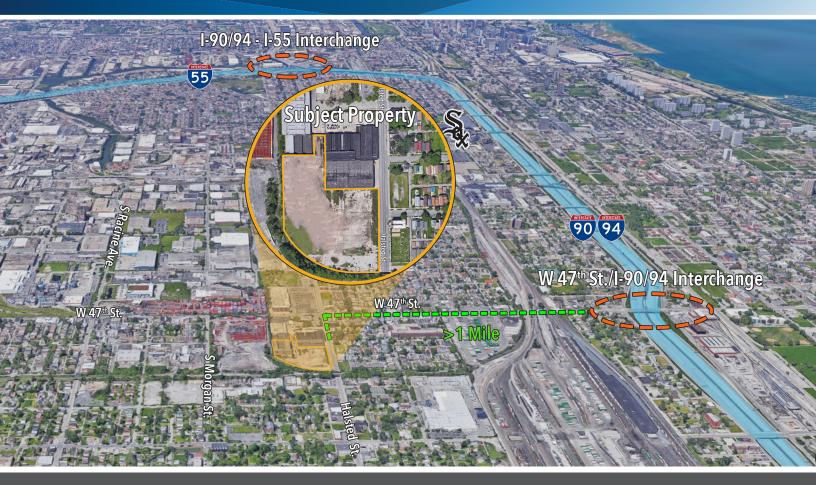

## **±7.5 ACRE LAND SITE AVAILABLE**

## 4834 S. Halsted, Chicago

- -Heavy Power to Site
- -Zoned M2-2
- -Potential Build to Suit
- -Truck / Trailer Parking Permitted
- -Container Stacking Permitted