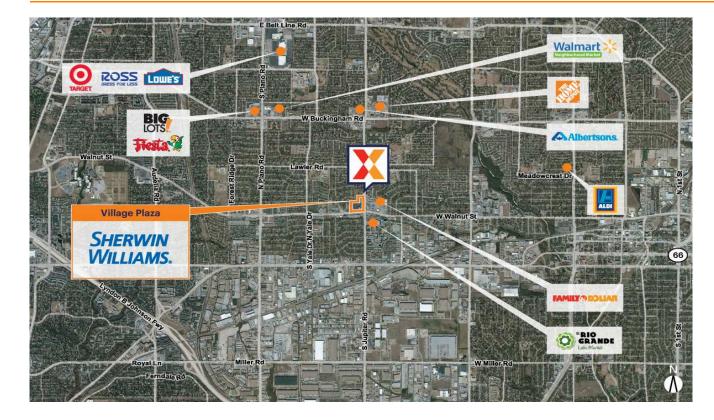

Retail space for lease positioned at heavily-trafficked intersection of N Jupiter Rd (32,800 VPD) and W Walnut St (20,000 VPD) 9 miles NE of downtown Dallas

Garland is the largest city NE of Dallas that is within Dallas County and the 12th largest city in the state of TX

The City of Garland has the 17th largest concentration of Vietnamese Americans in the U.S.

Surrounded by a dense population of 163,000+ within 3 miles

Daytime population in excess of 194,000+ ppl within 3 mi. due to strong area employment from Baylor Medical Center, Kraft Foods, US Foods, L3 Communications and many others