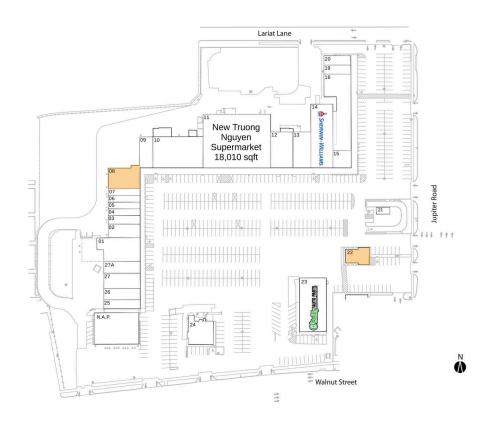

### Dallas-Fort Worth-Arlington, TX

| 08                                                                                                                                                      |                                                                                                                                                                                                                                                                                                                                                                                                                                                                                                      | 3,220 SF    |                                                                                                                                                                                                                                                                   |  |
|---------------------------------------------------------------------------------------------------------------------------------------------------------|------------------------------------------------------------------------------------------------------------------------------------------------------------------------------------------------------------------------------------------------------------------------------------------------------------------------------------------------------------------------------------------------------------------------------------------------------------------------------------------------------|-------------|-------------------------------------------------------------------------------------------------------------------------------------------------------------------------------------------------------------------------------------------------------------------|--|
| Pad Opportunities                                                                                                                                       |                                                                                                                                                                                                                                                                                                                                                                                                                                                                                                      |             |                                                                                                                                                                                                                                                                   |  |
| 22                                                                                                                                                      |                                                                                                                                                                                                                                                                                                                                                                                                                                                                                                      | 1,820 SF/0. | .1                                                                                                                                                                                                                                                                |  |
| Current Retailers                                                                                                                                       |                                                                                                                                                                                                                                                                                                                                                                                                                                                                                                      |             |                                                                                                                                                                                                                                                                   |  |
| N.A.P.<br>01<br>02<br>03<br>04<br>05<br>06<br>07<br>09<br>10<br>11<br>12<br>13<br>14<br>15<br>16<br>19<br>20<br>21<br>23<br>24<br>25<br>26<br>27<br>27A | N.A.P.<br>King Wash & Dry<br>Pho Bang<br>K Tax Service<br>Fast Logon<br>Jerry Alcon Law Office<br>Aqua Fresh Water Store<br>Annie's Hair Salon<br>Pamaland<br>Garden Restaurant<br>New Truong Nguyen Supermarket<br>Saigon Kitchen<br>Viet Tofu<br>Sherwin-Williams<br>Kim Ngoc Jewelry<br>Pro Nail Supply<br>Care Choice Pharmacy<br>All In One Insurance<br>Scooter's Coffee<br>O'Reilly Automotive<br>The Saucy Crab<br>La Xanh Restaurant<br>Texas Eye Clinic<br>Foot Spa<br>Dong Hai Restaurant |             | 0 SF<br>4,000 SF<br>2,150 SF<br>1,350 SF<br>1,050 SF<br>1,050 SF<br>2,030 SF<br>7,840 SF<br>18,010 SF<br>4,000 SF<br>3,200 SF<br>7,100 SF<br>1,597 SF<br>7,357 SF<br>1,200 SF<br>1,260 SF<br>4,500 SF<br>2,800 SF<br>2,800 SF<br>2,810 SF<br>2,810 SF<br>2,190 SF |  |

**Available Space** 

1488