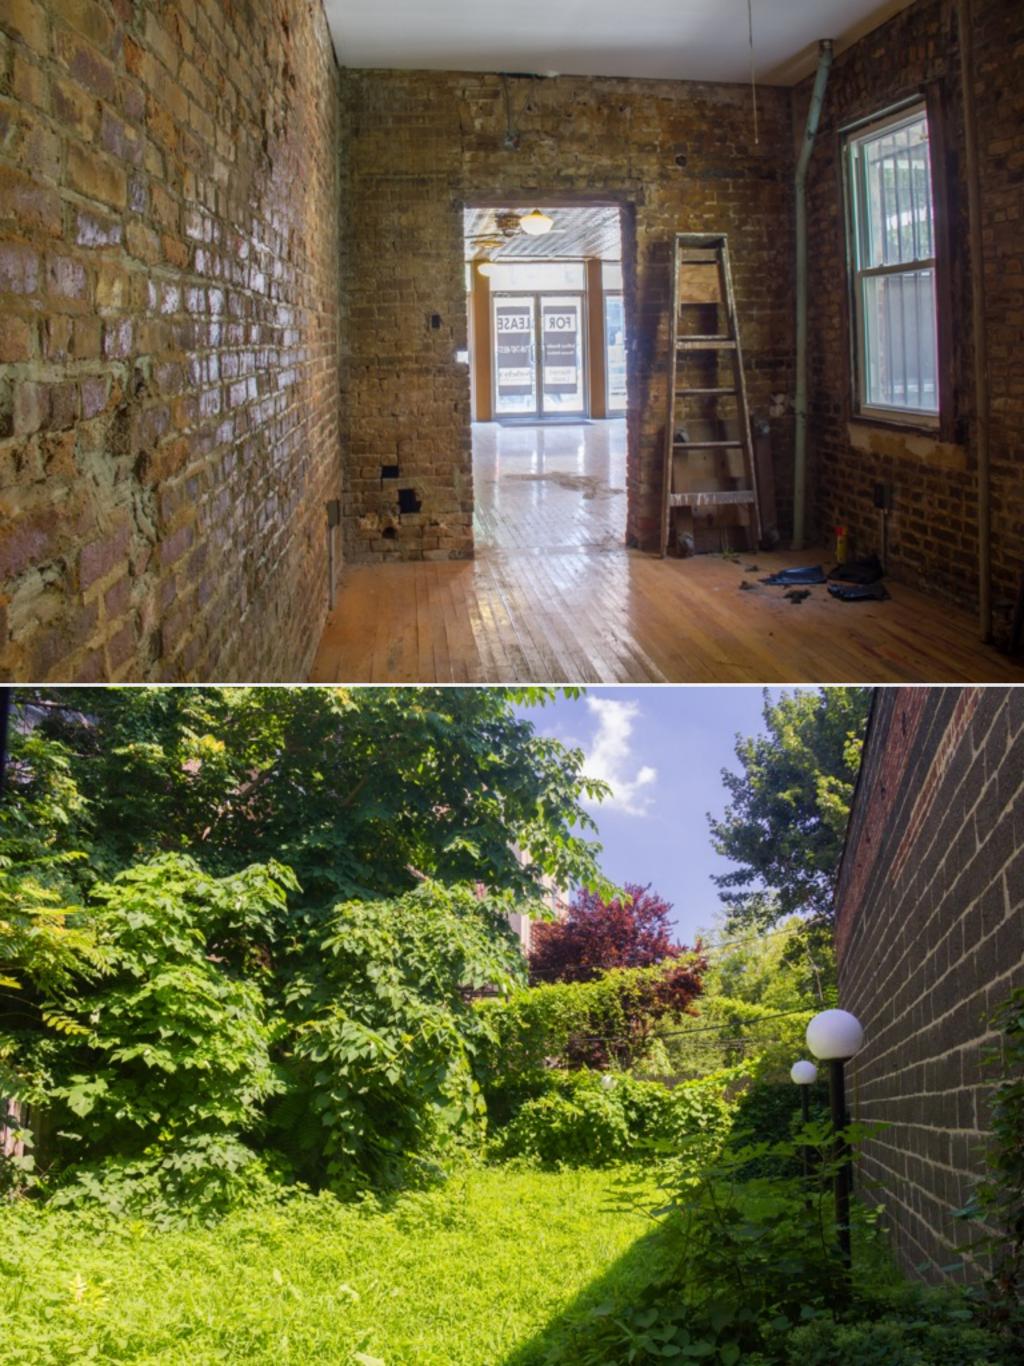

# 673 Franklin Avenue

This immaculate retail space is a blank canvas for the next great idea. Located on Franklin Avenue, Crown Heights premier shopping and food destination the store offers a new storefront, walls of exposed brick, a huge backyard, tin ceilings and a full basement.

#### **Property Highlights**

Ground Floor: 750 SF Basement: 750 SF Backyard: 1500 SF