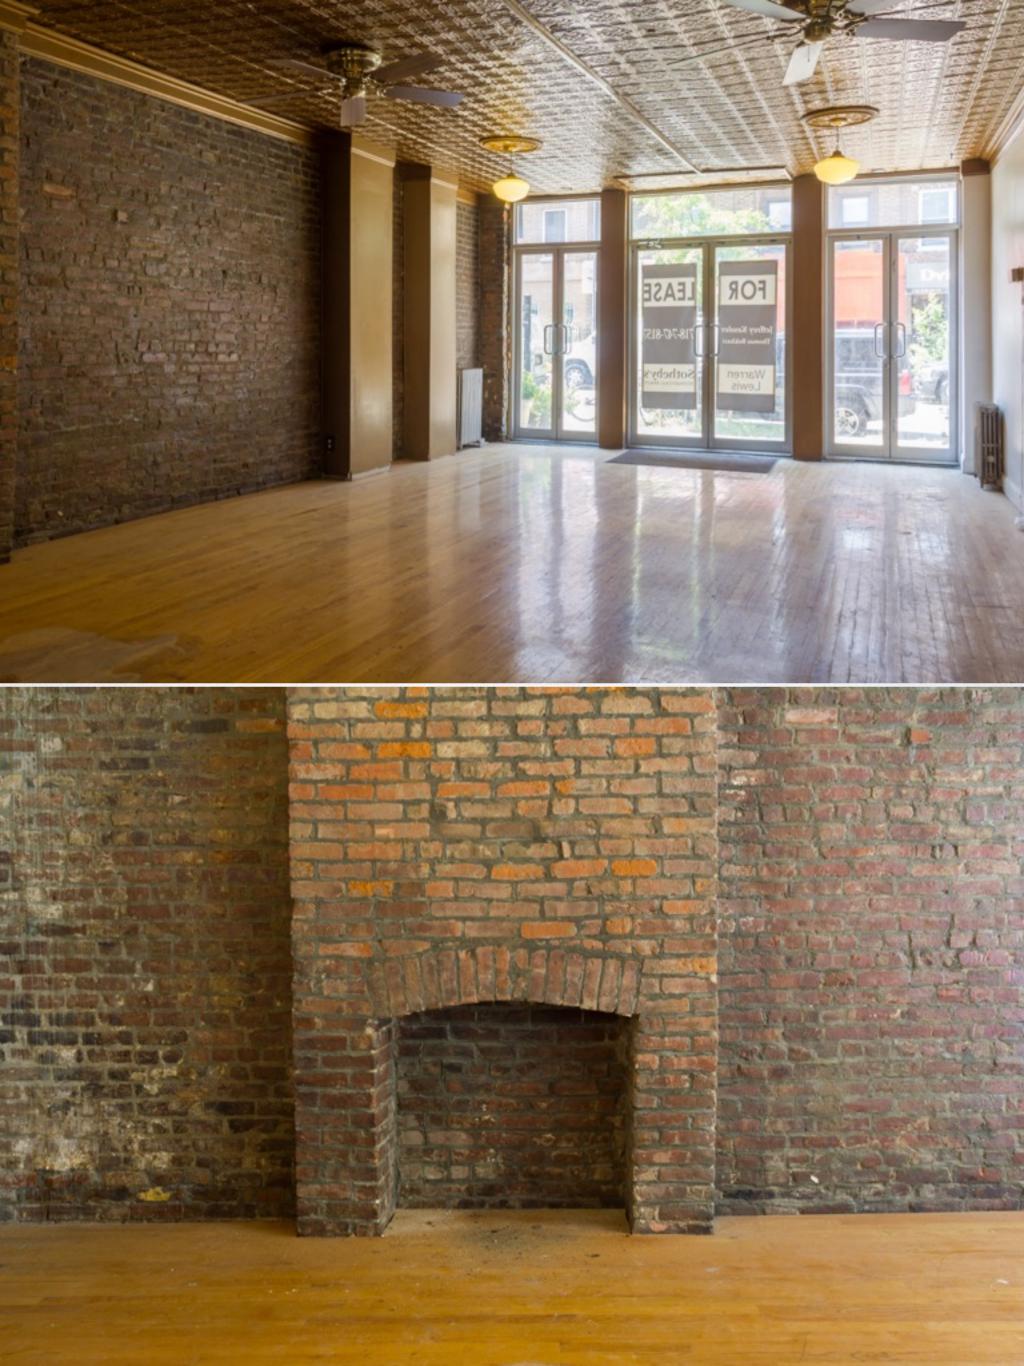

# 673 Franklin Avenue

This immaculate retail space is a blank canvas for the next great idea. Located on Franklin Avenue, Crown Heights premier shopping and food destination the store offers a new storefront, walls of exposed brick, a huge backyard, tin ceilings and a full basement.

#### **Property Highlights**

Ground Floor: 750 SF Basement: 750 SF Backyard: 1500 SF