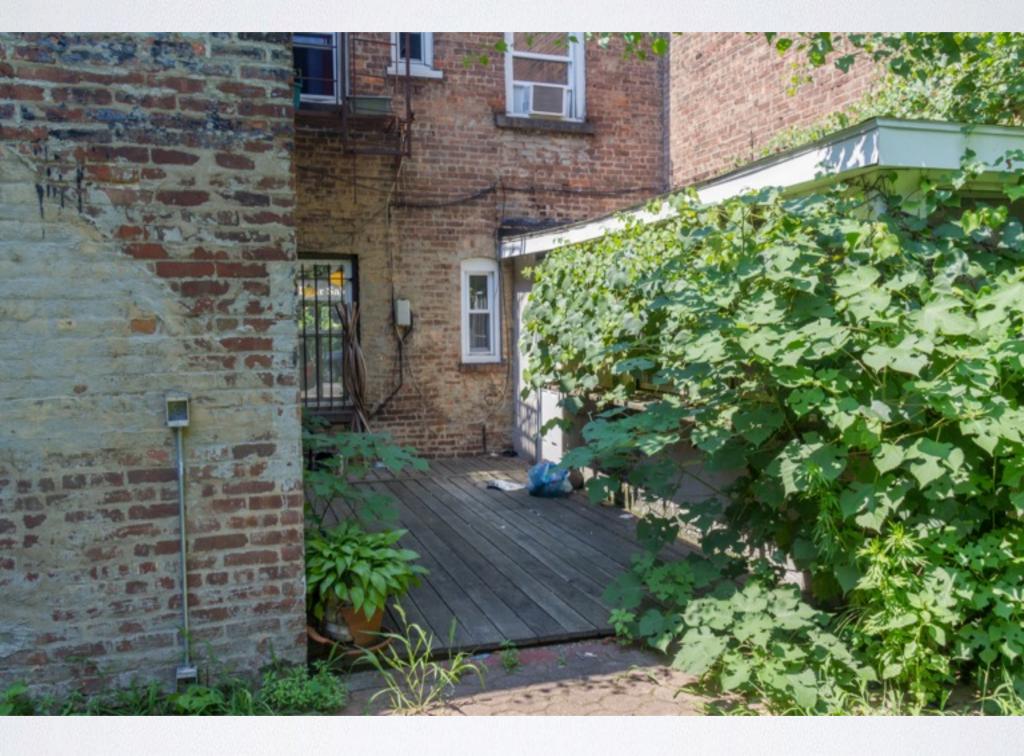

# 673 Franklin Avenue

This immaculate retail space is a blank canvas for the next great idea. Located on Franklin Avenue, Crown Heights premier shopping and food destination the store offers a new storefront, walls of exposed brick, a huge backyard, tin ceilings and a full basement.

#### **Property Highlights**

Ground Floor: 750 SF Basement: 750 SF Backyard: 1500 SF