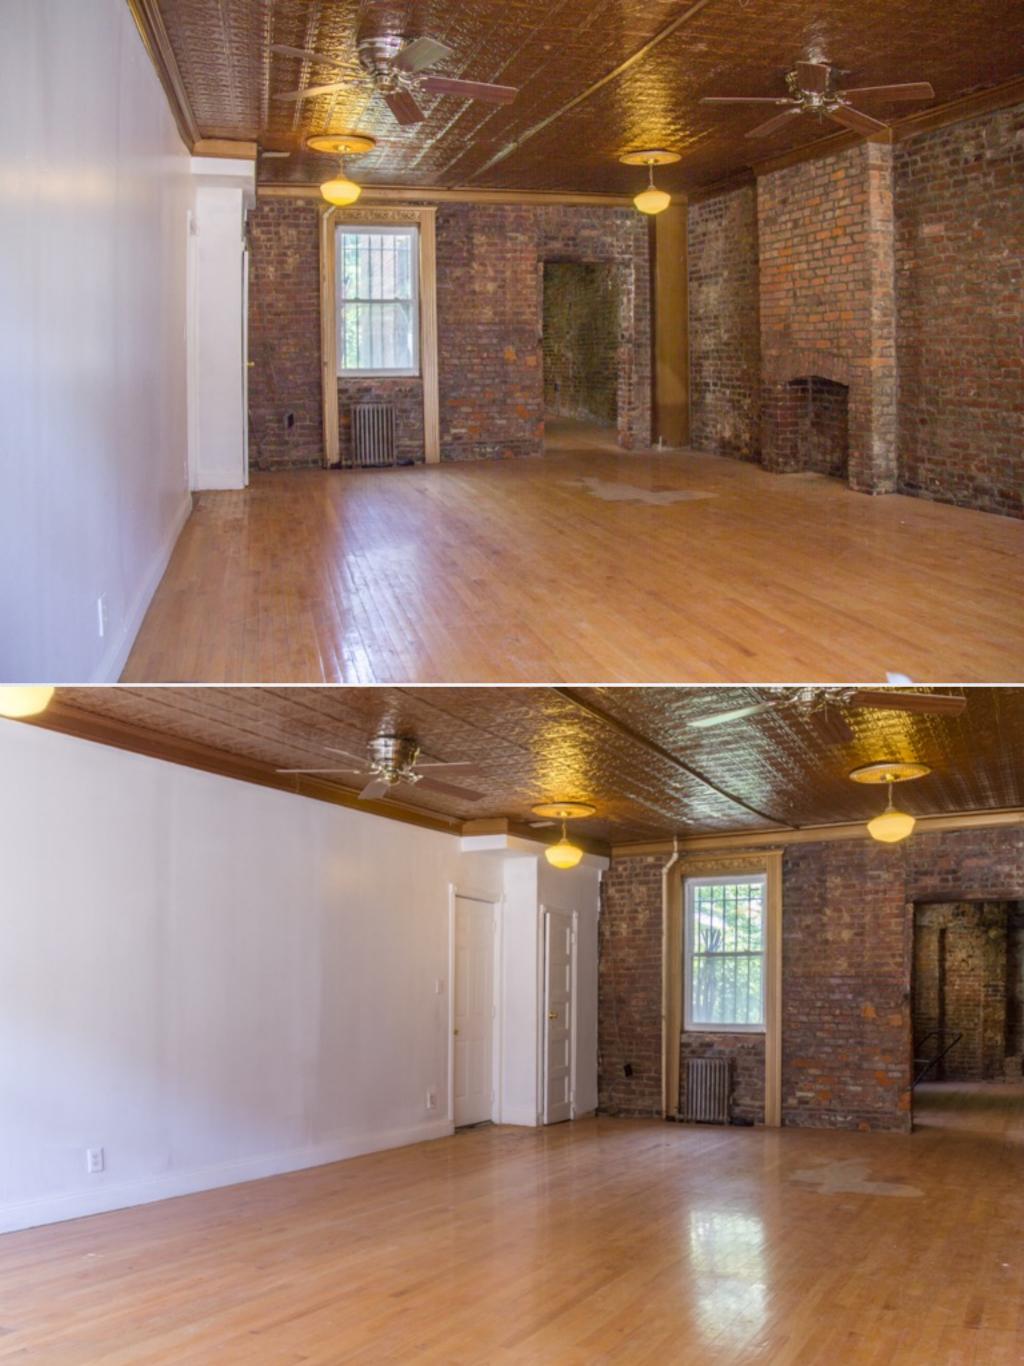

# 673 Franklin Avenue

This immaculate retail space is a blank canvas for the next great idea. Located on Franklin Avenue, Crown Heights premier shopping and food destination the store offers a new storefront, walls of exposed brick, a huge backyard, tin ceilings and a full basement.