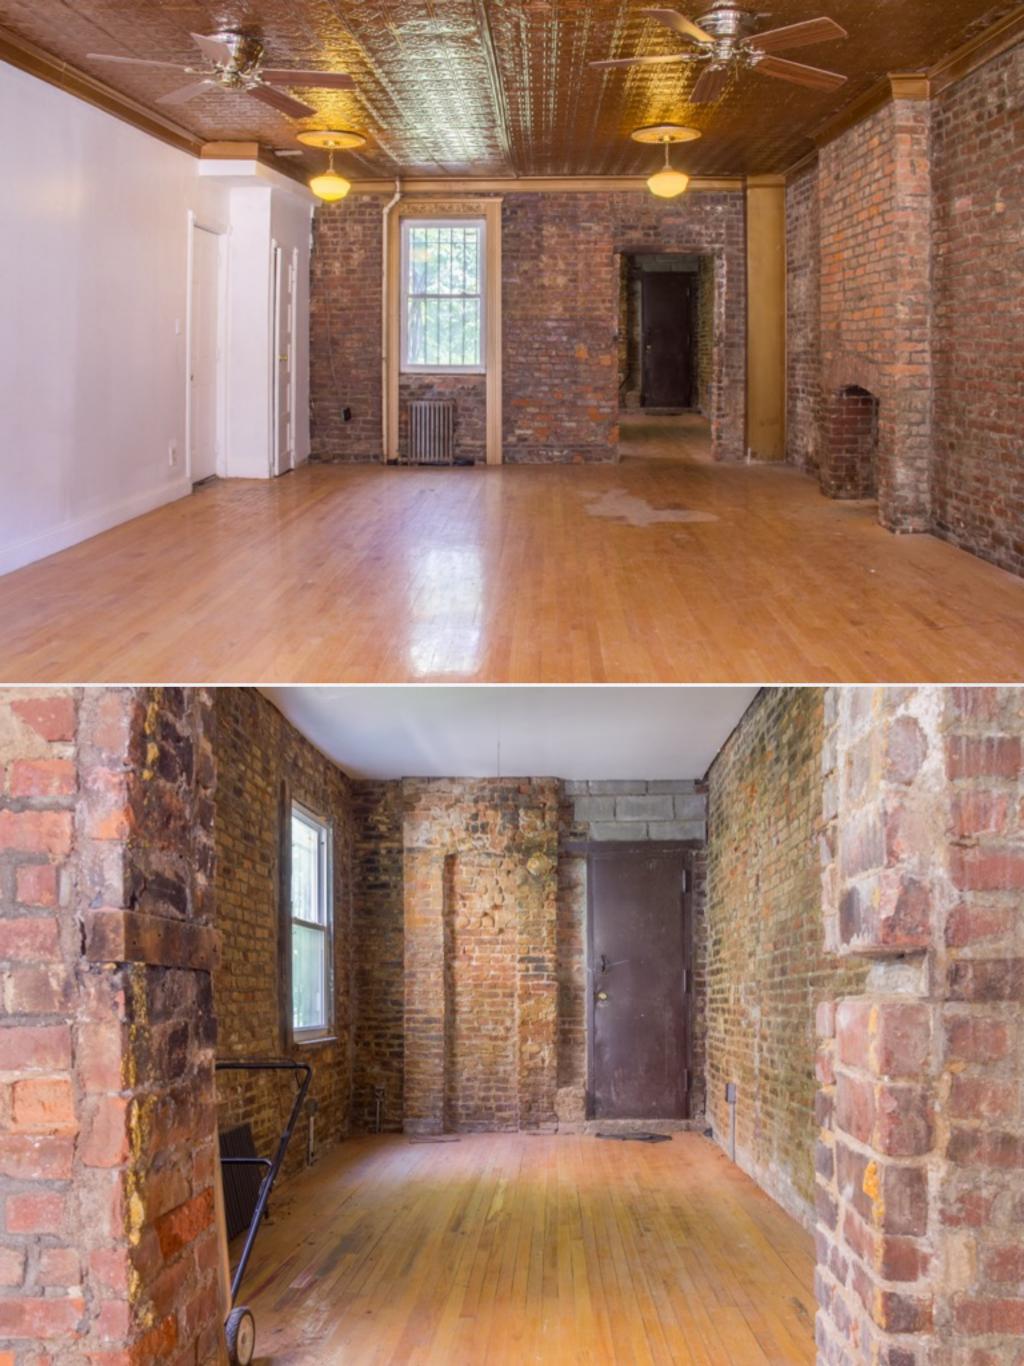

# 673 Franklin Avenue

This immaculate retail space is a blank canvas for the next great idea. Located on Franklin Avenue, Crown Heights premier shopping and food destination the store offers a new storefront, walls of exposed brick, a huge backyard, tin ceilings and a full basement.

#### **Property Highlights**

Ground Floor: 750 SF Basement: 750 SF Backyard: 1500 SF