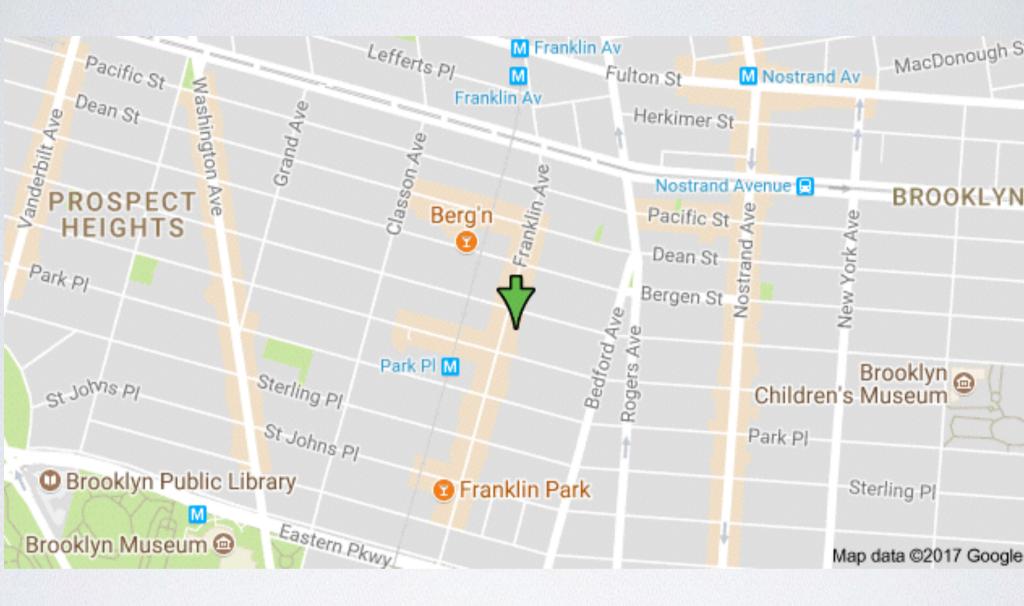

## Warren | Sotheby's Lewis | INTERNATIONAL REALTY



## **673 FRANKLIN AVENUE** BROOKLYN, NY, 11238

**Jeffrey Kessler** jeff@warrenlewis.com (718) 747-8157 Thomas Bekhazi

thomas@warrenlewis.com (718) 747-8212

# 673 Franklin Avenue

This immaculate retail space is a blank canvas for the next great idea. Located on Franklin Avenue, Crown Heights premier shopping and food destination the store offers a new storefront, walls of exposed brick, a huge backyard, tin ceilings and a full basement.

#### **Property Highlights**

Ground Floor: 750 SF Basement: 750 SF Backyard: 1500 SF

## Asking Price: \$5,500

### Location & Neighborhood Businesses

























# Warren | Sotheby's Lewis | INTERNATIONAL REALTY





**Jeffrey Kessler** Licensed Associate Real Estate Broker jeff@warrenlewis.com (718) 747-8157 Thomas Bekhazi Licensed Associate Real Estate Broker thomas@warrenlewis.com (718) 747-8212

Although all information furnished regarding property for sale or for rent is deemed reliable, such information has not been verified and no express representation is made nor is any implied as to the accuracy thereof, and it is submitted subject to errors, omission, change of price, prior leasing or withdrawal without notice. "ASF = Approximate Square Footage."