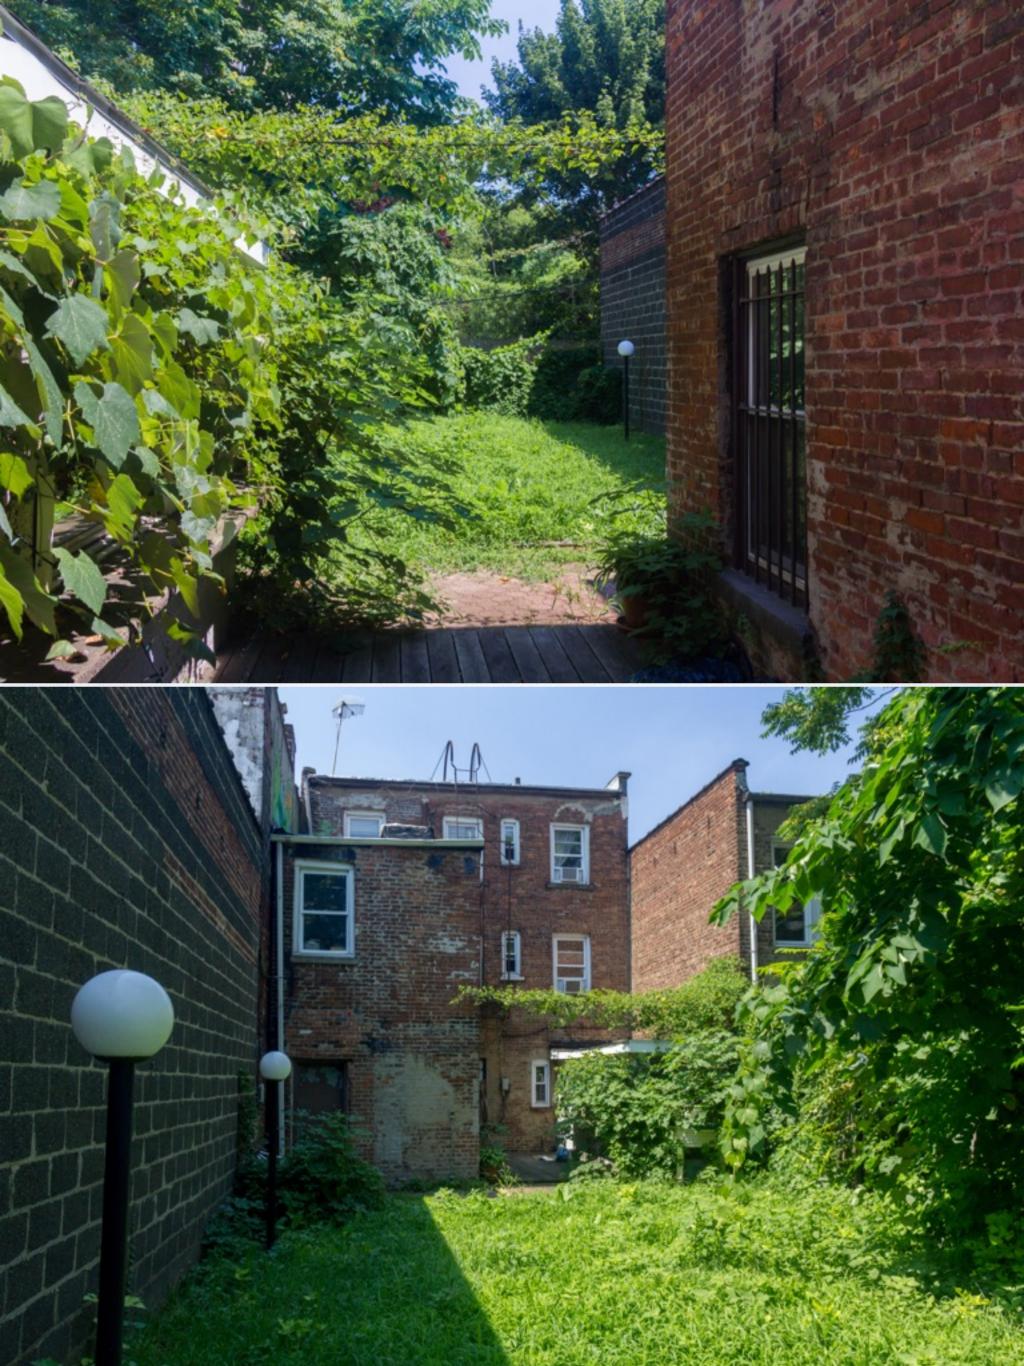

# 673 Franklin Avenue

This immaculate retail space is a blank canvas for the next great idea. Located on Franklin Avenue, Crown Heights premier shopping and food destination the store offers a new storefront, walls of exposed brick, a huge backyard, tin ceilings and a full basement.

#### **Property Highlights**

Ground Floor: 750 SF Basement: 750 SF Backyard: 1500 SF