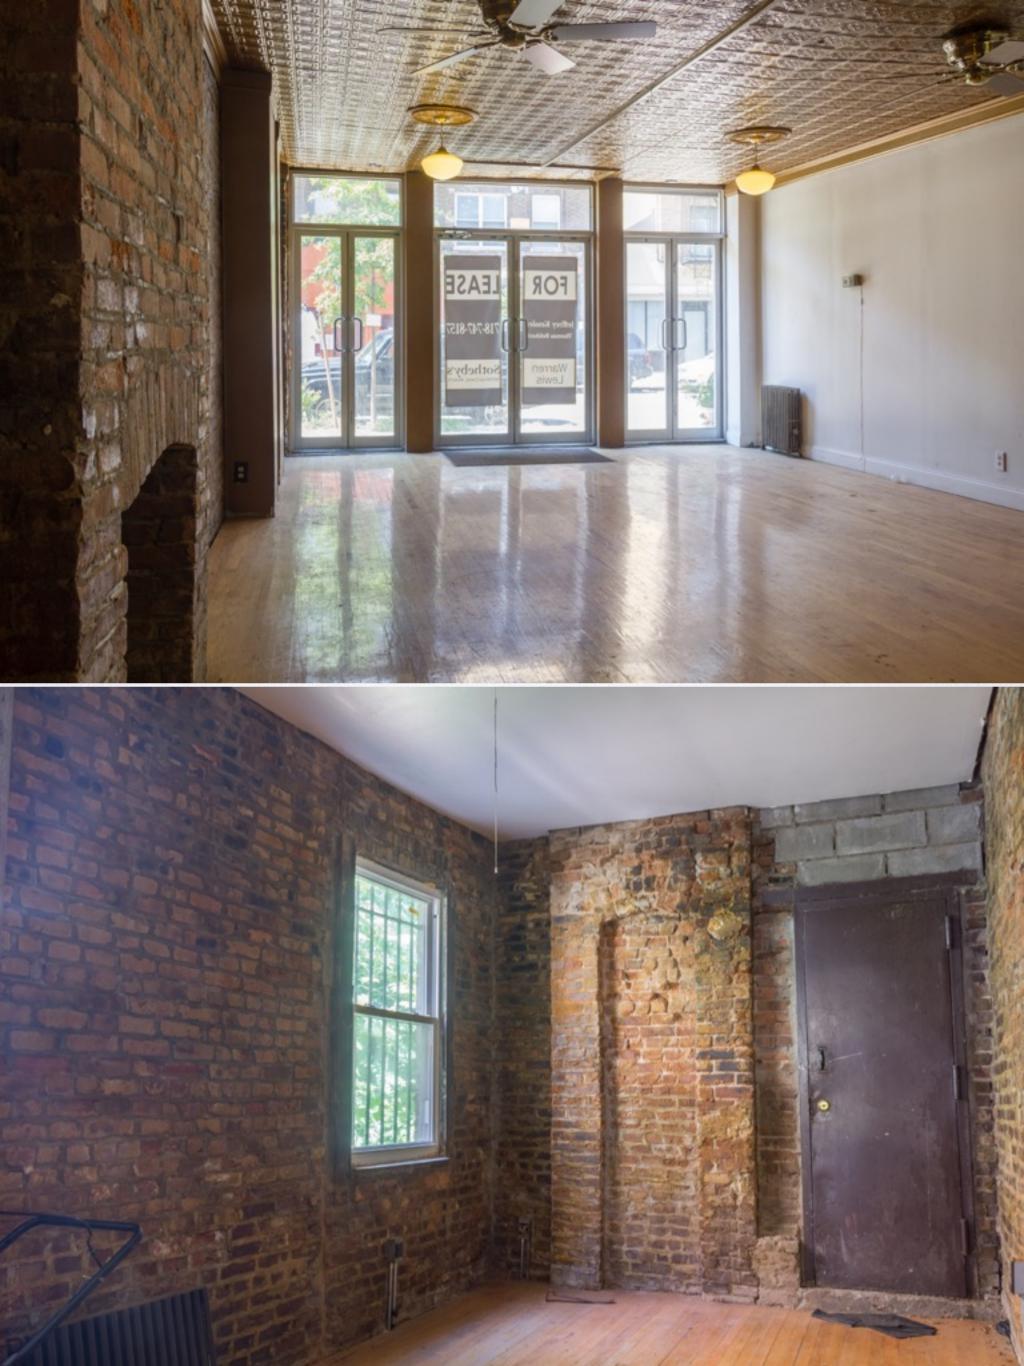

# 673 Franklin Avenue

This immaculate retail space is a blank canvas for the next great idea. Located on Franklin Avenue, Crown Heights premier shopping and food destination the store offers a new storefront, walls of exposed brick, a huge backyard, tin ceilings and a full basement.

#### **Property Highlights**

Ground Floor: 750 SF Basement: 750 SF Backyard: 1500 SF