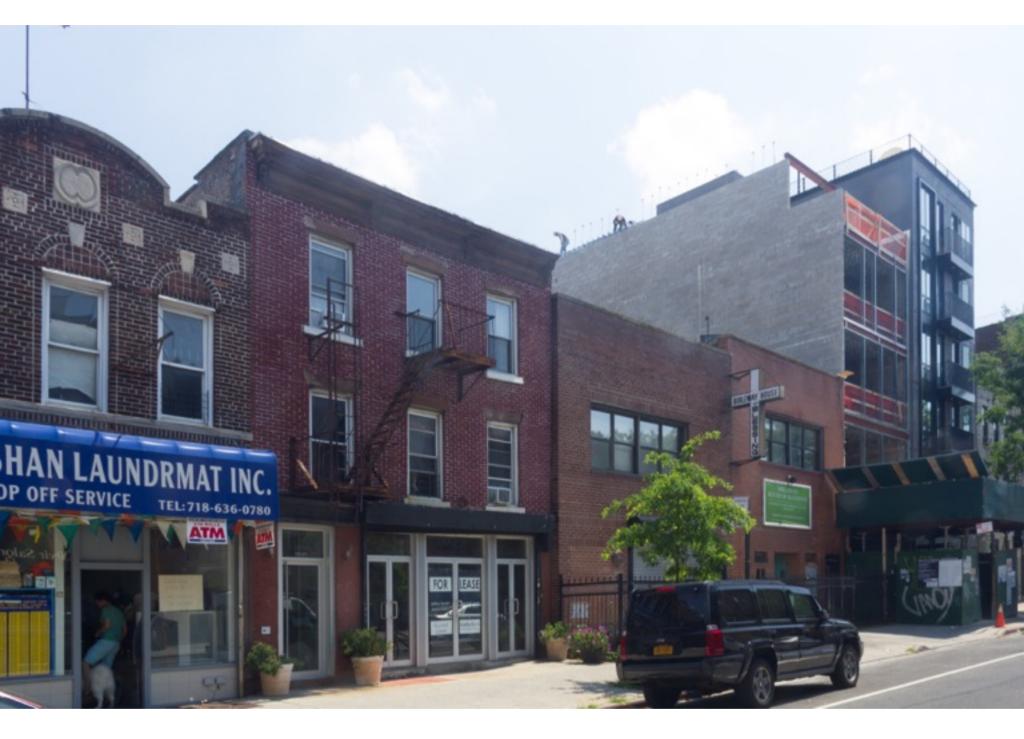

# 673 Franklin Avenue

This immaculate retail space is a blank canvas for the next great idea. Located on Franklin Avenue, Crown Heights premier shopping and food destination the store offers a new storefront, walls of exposed brick, a huge backyard, tin ceilings and a full basement.

#### **Property Highlights**

Ground Floor: 750 SF Basement: 750 SF Backyard: 1500 SF