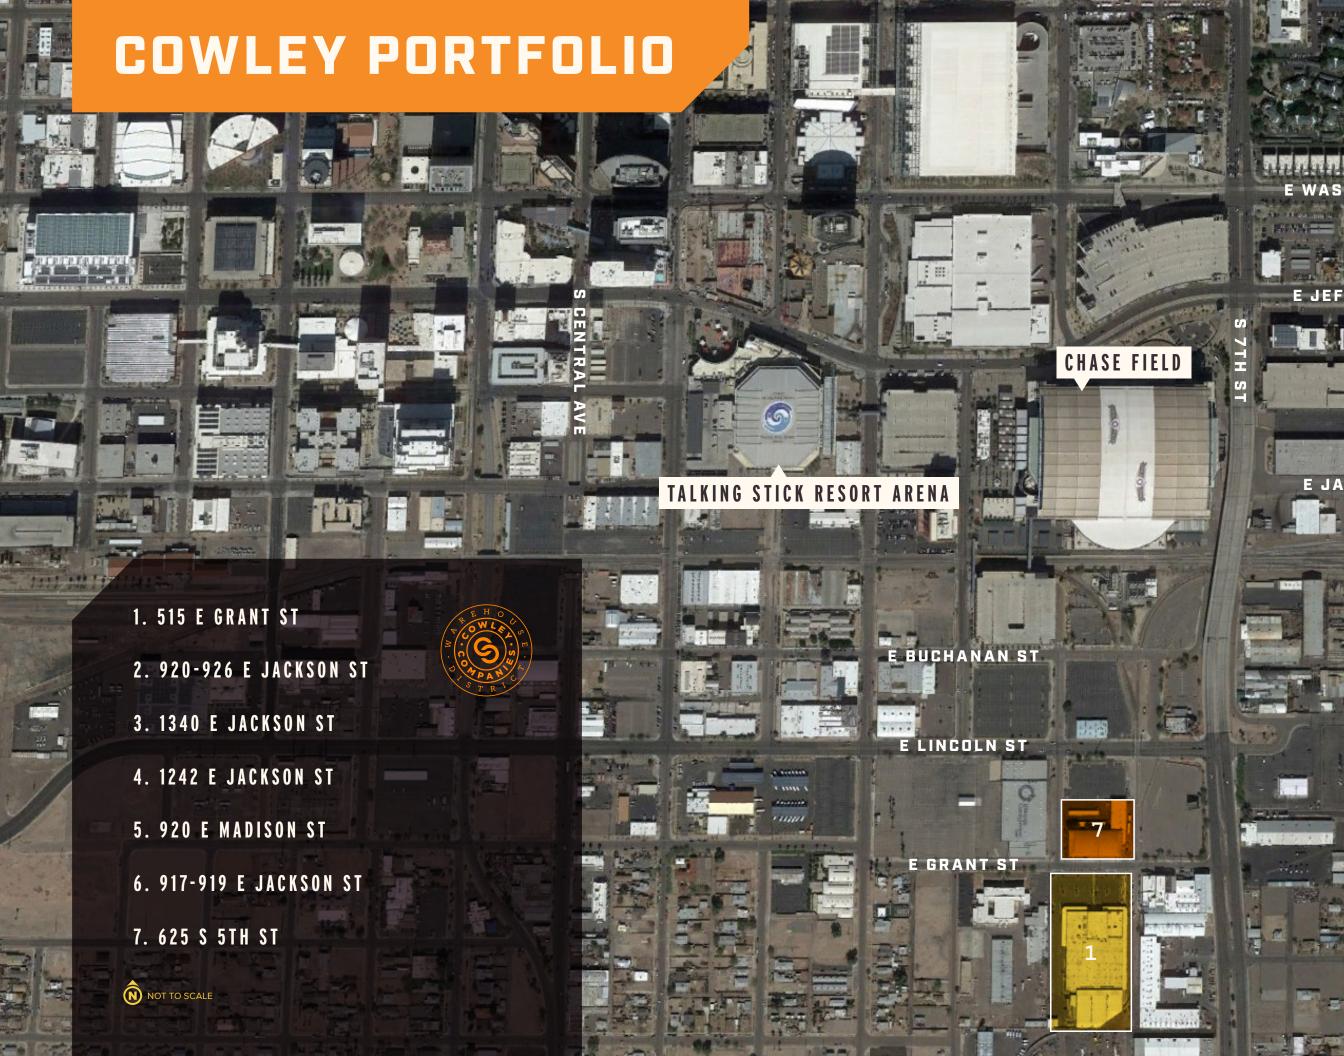

Cowley put their roots down in The Warehouse District 13 years ago and since has been revitalizing warehouse buildings bringing new life to pieces of Phoenix's history.