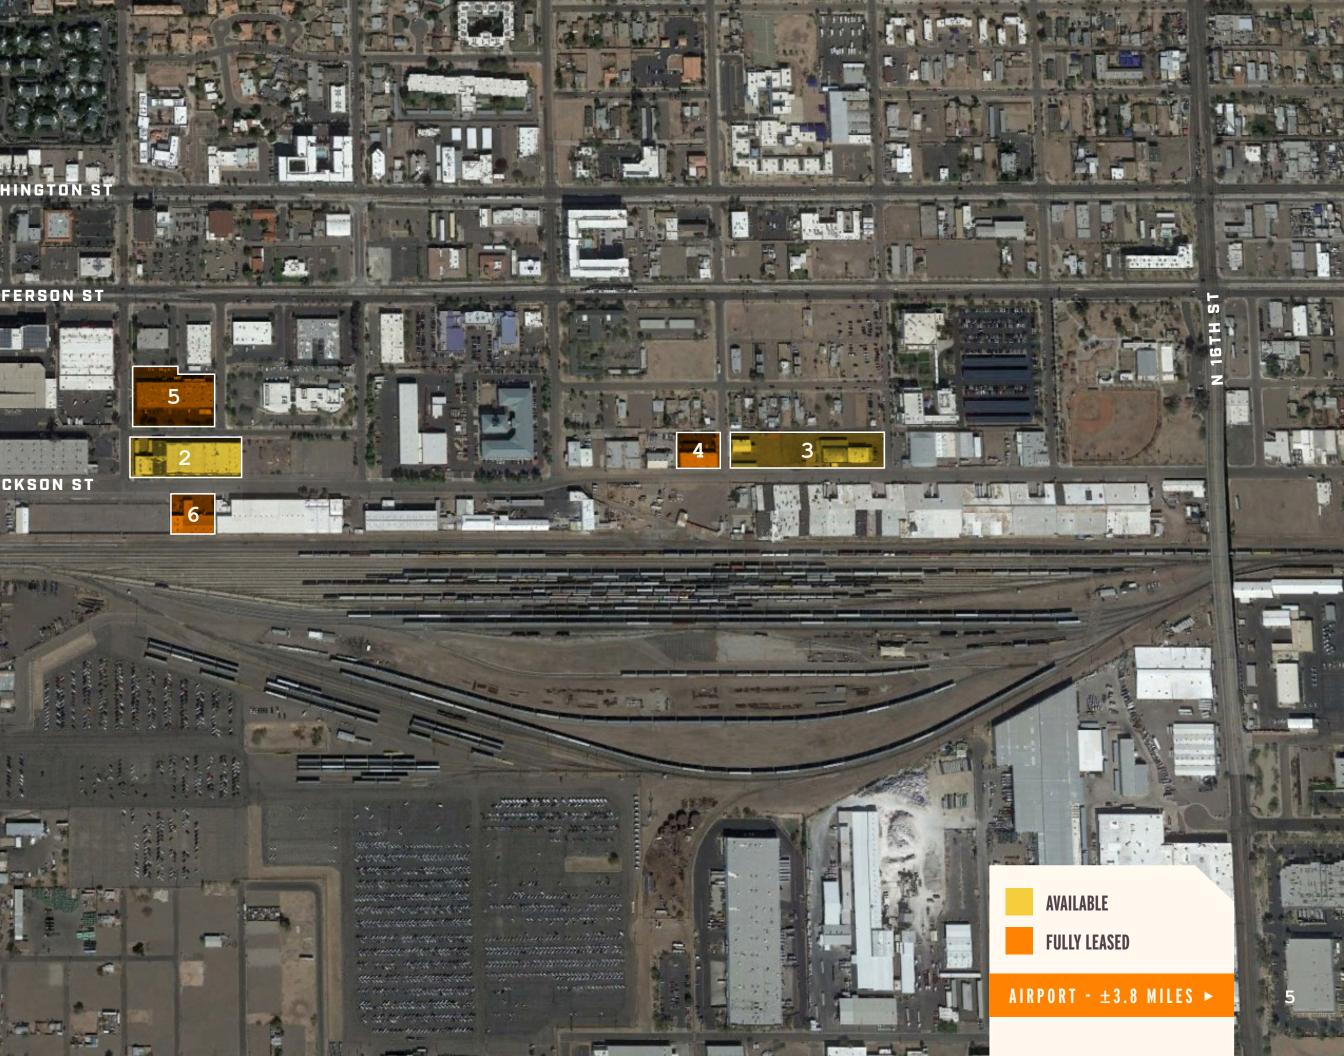

### 920-926 E JACKSON ST

1940

RENOVATED 2019

#### NOTES

Located at the western end of Produce Row, 920 E Jackson is a single-story red-brick creative office building. New glass windows, sky lights and exposed wood beams draw energy into the building from the outside. Itule North, offers parking on-site for tenants with direct access to each suite. 920 E Jackson is just a short walk to Chase Field and the Valley Metro Light Rail.

±36,000 SF