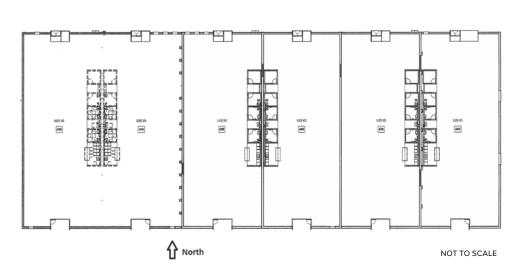

#### NOTES

Located at the western end of Produce Row, 920 E Jackson is a single-story red-brick creative office building. New glass windows, sky lights and exposed wood beams draw energy into the building from the outside. Itule North, offers parking on-site for tenants with direct access to each suite. 920 E Jackson is just a short walk to Chase Field and the Valley Metro Light Rail.

±36,000 SF