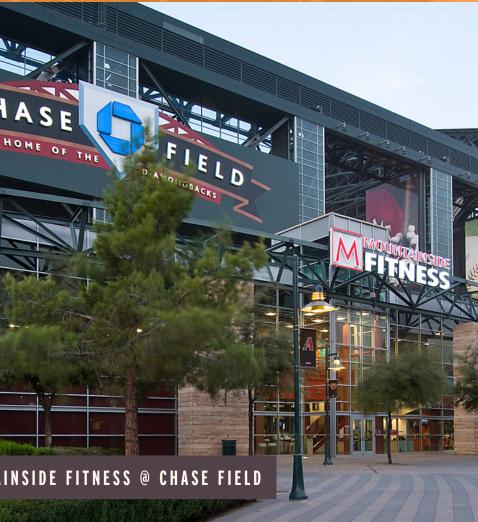

#### NOTES

Located at the western end of Produce Row, 920 E Jackson is a single-story red-brick creative office building. New glass windows, sky lights and exposed wood beams draw energy into the building from the outside. Itule North, offers parking on-site for tenants with direct access to each suite. 920 E Jackson is just a short walk to Chase Field and the Valley Metro Light Rail.

## 

Downtown is home to many of Phoenix's premier cultural destinations. From America's pastime to theater or just an evening walk through the galleries on Roosevelt Row, there's never a dull day in Downtown.