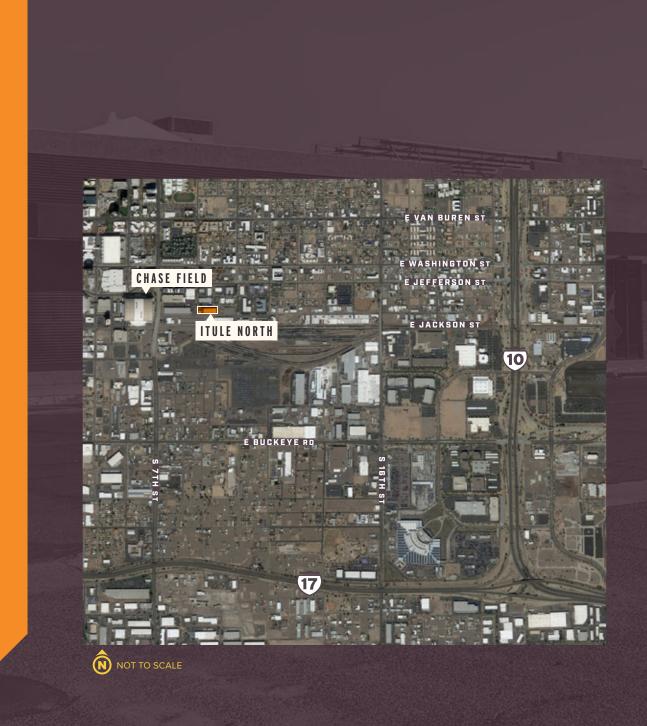

#### NOTES

Located at the western end of Produce Row, 920 E Jackson is a single-story red-brick creative office building. New glass windows, sky lights and exposed wood beams draw energy into the building from the outside. Itule North, offers parking on-site for tenants with direct access to each suite. 920 E Jackson is just a short walk to Chase Field and the Valley Metro Light Rail.