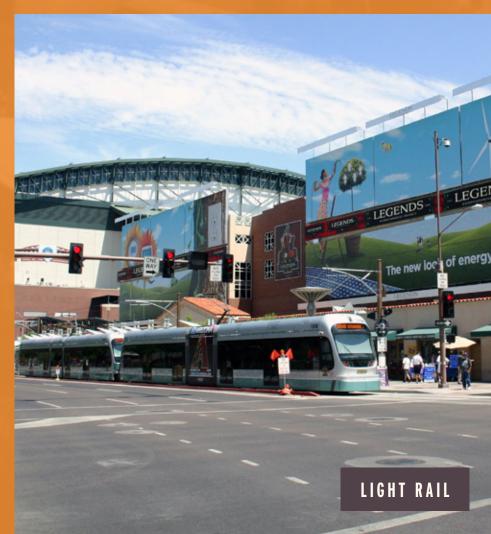

#### NOTES

Located at the western end of Produce Row, 920 E Jackson is a single-story red-brick creative office building. New glass windows, sky lights and exposed wood beams draw energy into the building from the outside. Itule North, offers parking on-site for tenants with direct access to each suite. 920 E Jackson is just a short walk to Chase Field and the Valley Metro Light Rail.

### 

Being located in the Warehouse District by Cowley puts
Downtown Phoenix's greatest amenities at your doorstep.
Imagine walking to Chase Field for a game, getting food
and drinks at The Duce or using the bike share program
to get to one of Downtown's newest restaurants. This
amenities base will help you recruit the talent you need
and will make your current employees proud to call the
Warehouse District home.